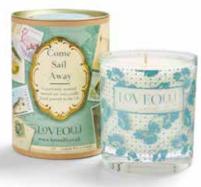

## LOVEOLLI

Our scented glass candles are hand poured in the UK using 100% natural soy wax and fine fragrances for a superior scent throw.

Each candle has a screen printed glass and comes in a gift box.

Burn time approximately 40 hours.

**OO1MMY**Midnight Melody
Scented Candle

OO1CSA Come Sail Away Scented Candle

OO1DDB

Daydream Believer
Scented Candle

**OOISRR**Summer Rain
Scented Candle

OO1LLR Love Letter Scented Candle