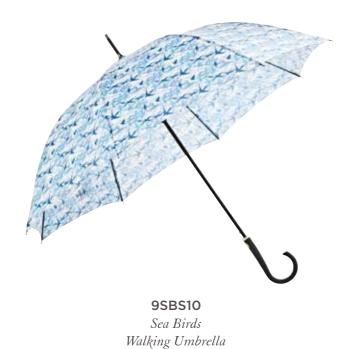

9PME Plumage Wellington Boots\*

9WWM Walk With Me Wellington Boots\*

9GLDM/L Warm & Toasty GoldWelly Socks\*

Walking Umbrella

6320NT Rule the Waves Overnight Bag

632WWM Walk With Me Overnight Bag

632LZS Lazy Sunday Overnight Bag