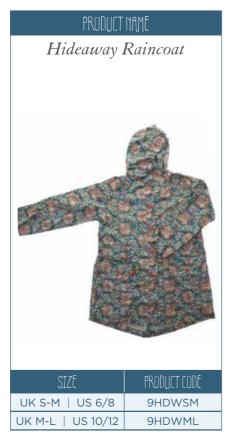

748SHS SmallGift Bag

\*When ordering raincaots or socks please refer to size codes on page 38

9HDW Hideaway Raincoat\*

Sweet Nothings Raincoat\*

9TEL14 Twist & Turn Teal Slouch Socks\*

9LGR13 Twist & Turn Teal Light Grey Throw