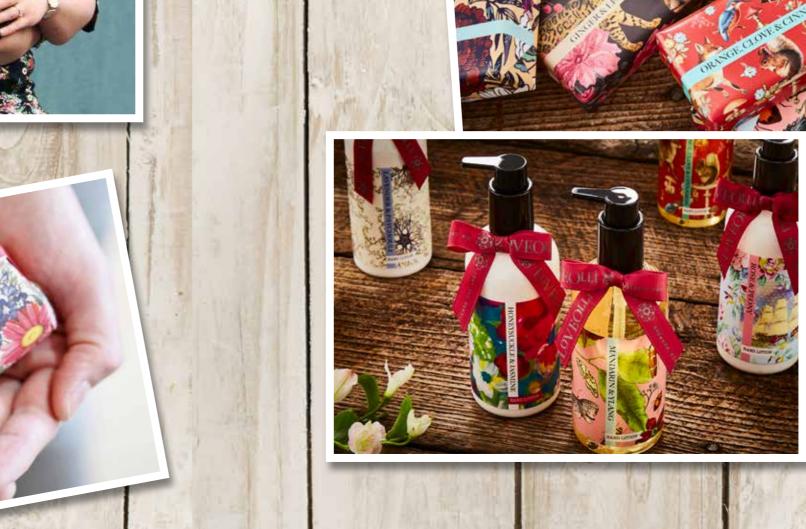

### Liquid Hand Lotion

### **LOVEO**LLi

Matching pump bottles of hand soap and lotion in six fragrances are the newest addition to the LoveOlli range. Each bottle has a signature LoveOlli ribbon bow and is enriched with natural moisturising ingredients. All of our body products are made in the UK and are free from parabens and SLSs.

300ml (10.5fl.oz)

Ginger & Lemongrass Hand Soap Pump Bottle

9MYL21

Mandarin & Ylang

Hand Soap Pump Bottle

Orange, Clove & Cinnamon Hand Soap Pump Bottle

9GIL20 Ginger & Lemongrass Hand Cream Pump Bottle

9MYL20

9GIL18 Ginger & Lemongrass Boxed Bath Salts

9LDR18 Lavender & Patchouli Boxed Bath Salts

9ROE18 Rose & Peony Boxed Bath Salts

"

A range of nine beautifully scented soap bars made in England and stamped with our logo. Enriched with natural moisturising ingredients and free from parabens and SLSs. Never tested on animals. 190g