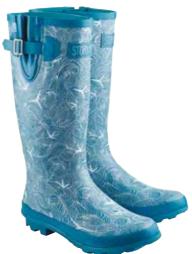

WELLINGTON BOOTS & WELLY SOCKS

9YOW Go Your Own Way Wellington Boots\*

9WIW Wherever I Wander Wellington Boots\*

9RTW Rule The Waves Wellington Boots\*

9LGRM/L Warm & Toasty Grey Welly Socks\*

9RBD Rainbow Drops Wellington Boots\*

9PME Plumage Wellington Boots\*

9WWM Walk With Me Wellington Boots\*

9GLDM/L Warm & Toasty GoldWelly Socks\*

Walking Umbrella

6320NT Rule the Waves Overnight Bag

632WWM Walk With Me Overnight Bag

632LZS Lazy Sunday Overnight Bag