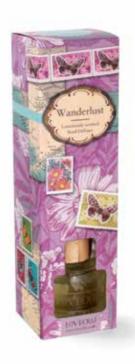

OO2SRG Star Gazer Scented Tin Candle

OO2SBD Song Bird Scented Tin Candle

"

Handmade in the UK using the finest fragrance oils and presented in a beautiful etched glass bottle with a wooden topper, our reed diffusers will release a subtle, sophisticated fragrance for around 12 weeks.

We supply eight 'ereeds' with each diffuser which are made for perfectly even scent release.

Net Weight: 100ml e

**009SRR** Summer Rain Reed Diffuser

**009SWD**Shall We Dance
Reed Diffuser

**0090FD** One Fine Day Reed Diffuser

OO9POP
Pocketful of Posies
Reed Diffuser

OO9MMY Midnight Melody Reed Diffuser

**009WWH** Wish You Were Here Reed Diffuser

009WDT Wanderlust Reed Reed Diffuser

Our scented sachets have a little ribbon hanger and come in a range of eight different fragrances.