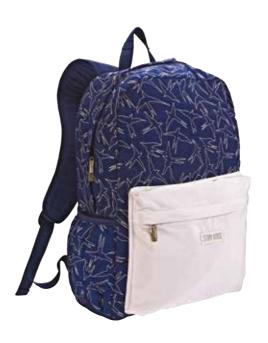

610SHB Bird Quilted Back Pack

629OTG Sea Berry Red On the Go Bag

638WSB Sea Berry Wash Bag

633BRD Breezy Day Zipped Tote

633FAF Falling Feathers Zipped Tote

633HIA Hideaway Zipped Tote

634WWM Walk With Me Good To Go Bag