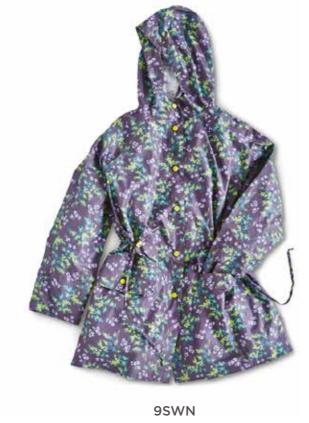

748SHS SmallGift Bag

\*When ordering raincaots or socks please refer to size codes on page 38

9HDW Hideaway Raincoat\*

Sweet Nothings Raincoat\*

9TEL14 Twist & Turn Teal Slouch Socks\*

9LGR13 Twist & Turn Teal Light Grey Throw