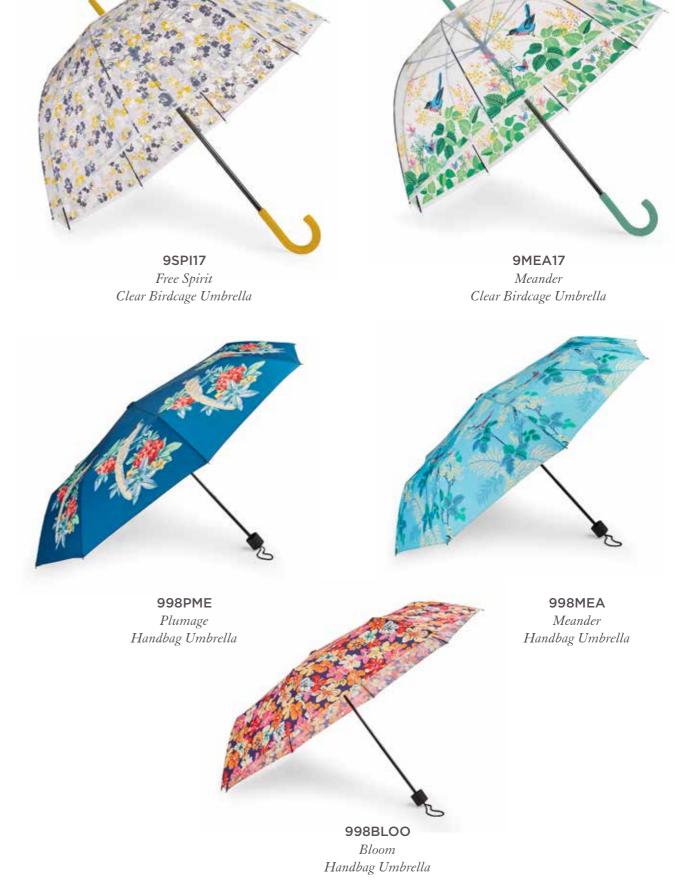

0}$ 



PRINTED SCARFS 0844 824 3431 | sales@storyhorse.com









9WIWG30 Wherever I Wander Grey Printed Scarf



9MEACR30 Me and erCream Printed Scarf



9MEAE30 Meander EmeraldPrinted Scarf



9RAMB30 Ramble Blue Printed Scarf



9MEACO30 Meander CoralPrinted Scarf



9PMEC30 Plumage Cream Printed Scarf



9RAMN30 RambleNavy Printed Scarf



9MEAP30 Meander Pink Printed Scarf



9PMEB30 Plumage Blue Printed Scarf

WELLINGTON BOOTS & WELLY SOCKS



9YOW Go Your Own Way Wellington Boots\*



9WIW Wherever I Wander Wellington Boots\*



9RTW Rule The Waves Wellington Boots\*





9LGRM/L Warm & Toasty Grey Welly Socks\*



9RBD Rainbow Drops Wellington Boots\*



9PME Plumage Wellington Boots\*



9WWM Walk With Me Wellington Boots\*



9GLDM/L Warm & Toasty GoldWelly Socks\*













Walking Umbrella



6320NT Rule the Waves Overnight Bag



632WWM Walk With Me Overnight Bag

632LZS Lazy Sunday Overnight Bag





610SHB Bird Quilted Back Pack





629OTG Sea Berry Red On the Go Bag



638WSB Sea Berry Wash Bag



633BRD Breezy Day Zipped Tote



633FAF Falling Feathers Zipped Tote



633HIA Hideaway Zipped Tote



634WWM Walk With Me Good To Go Bag

634RTW Rule The Waves Good To Go Bag



634LZS Lazy Sunday Good To Go Bag



693LZS Lazy Sunday Wallet



693BZD Breezy Day Wallet









693HIA Hideaway Wallet



693FAF Falling Feather Wallet







638FAF Falling Feather Wash Bag



638LZS Lazy Sunday Wash Bag



638WWM Walk With Me Wash Bag



638SWN Sweet Nothings Wash Bag



644FAF Falling Feather Make Up Bag



Make Up Bag





748SHL Large Gift Bag



644WWM Wal