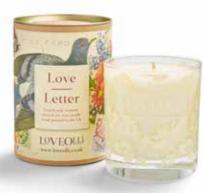

## LOVEOLLI

Our scented glass candles are hand poured in the UK using 100% natural soy wax and fine fragrances for a superior scent throw.

Each candle has a screen printed glass and comes in a gift box.

Burn time approximately 40 hours.

**OO1MMY**Midnight Melody
Scented Candle

OO1CSA Come Sail Away Scented Candle

OO1DDB

Daydream Believer
Scented Candle

**OOISRR**Summer Rain
Scented Candle

OO1LLR Love Letter Scented Candle