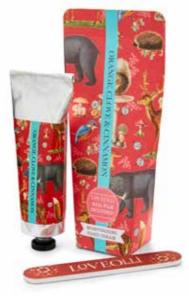

A LoveOlli nail file is also included with each hand cream, making it a perfect gift.

75ml (2.5fl.oz)

9GIL19 Ginger & Lemongrass Hand Cream Tube

90Cl19 Orange, Clove & Cinnamon Hand Cream Tube

9JME19
Honeysuckle & Jasmine
Hand Cream Tube