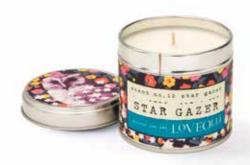

OO2SRG Star Gazer Scented Tin Candle

OO2SBD Song Bird Scented Tin Candle

"

Handmade in the UK using the finest fragrance oils and presented in a beautiful etched glass bottle with a wooden topper, our reed diffusers will release a subtle, sophisticated fragrance for around 12 weeks.