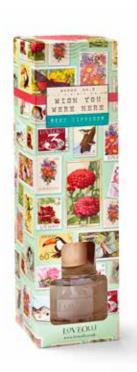

OO2SRG Star Gazer Scented Tin Candle

OO2SBD Song Bird Scented Tin Candle

"

Handmade in the UK using the finest fragrance oils and presented in a beautiful etched glass bottle with a wooden topper, our reed diffusers will release a subtle, sophisticated fragrance for around 12 weeks.

We supply eight 'ereeds' with each diffuser which are made for perfectly even scent release.

Net Weight: 100ml e

**009SRR** Summer Rain Reed Diffuser

**009SWD**Shall We Dance
Reed Diffuser

**0090FD** One Fine Day Reed Diffuser

OO9POP
Pocketful of Posies
Reed Diffuser

OO9MMY Midnight Melody Reed Diffuser

**009WWH** Wish You Were Here Reed Diffuser

009WDT Wanderlust Reed Reed Diffuser

Our scented sachets have a little ribbon hanger and come in a range of eight different fragrances.