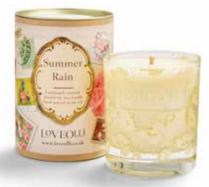

## LOVEOLLI

Our scented glass candles are hand poured in the UK using 100% natural soy wax and fine fragrances for a superior scent throw.

Each candle has a screen printed glass and comes in a gift box.

Burn time approximately 40 hours.

**OO1MMY**Midnight Melody
Scented Candle

OO1CSA Come Sail Away Scented Candle

OO1DDB

Daydream Believer
Scented Candle

**OOISRR**Summer Rain
Scented Candle

OO1LLR Love Letter Scented Candle