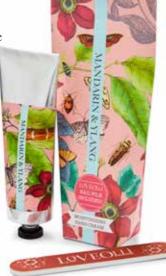

Mandarin & Ylang

Hand Cream Pump Bottle

90Cl20 Orange, Clove & Cinnamon Hand Cream Pump Bottle

**9JME21** Honeysuckle & Jasmine Hand Soap Pump Bottle

9LDR21 Lavender & Patchouli Hand Soap Pump Bottle

9ROE21 Rose & Peony Hand Soap Pump Bottle

A LoveOlli nail file is also included with each hand cream, making it a perfect gift.

75ml (2.5fl.oz)

9GIL19 Ginger & Lemongrass Hand Cream Tube

90Cl19 Orange, Clove & Cinnamon Hand Cream Tube

9JME19
Honeysuckle & Jasmine
Hand Cream Tube