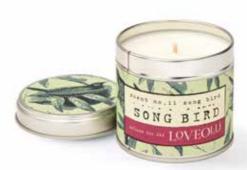

OO2SRG Star Gazer Scented Tin Candle

OO2SBD Song Bird Scented Tin Candle

"

Handmade in the UK using the finest fragrance oils and presented in a beautiful etched glass bottle with a wooden topper, our reed diffusers will release a subtle, sophisticated fragrance for around 12 weeks.