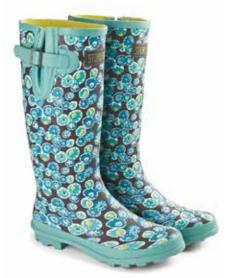

WELLINGTON BOOTS & WELLY SOCKS

9YOW Go Your Own Way Wellington Boots\*

9WIW Wherever I Wander Wellington Boots\*

9RTW Rule The Waves Wellington Boots\*

9LGRM/L Warm & Toasty Grey Welly Socks\*

9RBD Rainbow Drops Wellington Boots\*

9PME Plumage Wellington Boots\*

9WWM Walk With Me Wellington Boots\*

9GLDM/L Warm & Toasty GoldWelly Socks\*

Walking Umbrella

6320NT Rule the Waves Overnight Bag

632WWM Walk With Me Overnight Bag

632LZS Lazy Sunday Overnight Bag