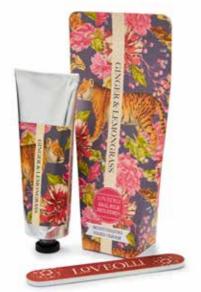

300ml (10.5fl.oz)

Ginger & Lemongrass Hand Soap Pump Bottle

9MYL21

Mandarin & Ylang

Hand Soap Pump Bottle

Orange, Clove & Cinnamon Hand Soap Pump Bottle

9GIL20 Ginger & Lemongrass Hand Cream Pump Bottle

9MYL20

A LoveOlli nail file is also included with each hand cream, making it a perfect gift.

75ml (2.5fl.oz)

9GIL19 Ginger & Lemongrass Hand Cream Tube

90Cl19 Orange, Clove & Cinnamon Hand Cream Tube

9JME19
Honeysuckle & Jasmine
Hand Cream Tube