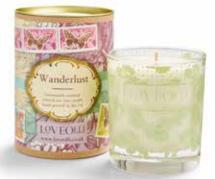

**OO1SWD**Shall We Dance
Scented Candle

**OO1FAH**Fly Away Home
Scented Candle

**OO1RLD**Red Letter Day
Scented Candle

OO1POP
Pocketful of Posies
Scented Candle

OO1WWH Wish You Were Here Scented Candle

OO1WDT Wanderlust Scented Candle

840WDT Wanderlust Fragrance Sachet

**840WWH**Wish You Were Here
Fragrance Sachet

Made for us in the UK and presented in a cardboard wallet with a pretty bow, these drawer liners will spruce up any wardrobe, cupboard or drawer. Their delicate fragrance and charming patterns will cheer up even the most overlooked of spaces.