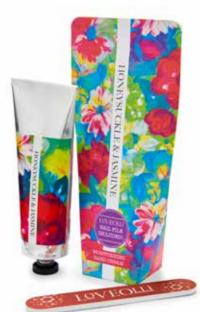

A LoveOlli nail file is also included with each hand cream, making it a perfect gift.

75ml (2.5fl.oz)

9GIL19 Ginger & Lemongrass Hand Cream Tube

90Cl19 Orange, Clove & Cinnamon Hand Cream Tube

9JME19
Honeysuckle & Jasmine
Hand Cream Tube