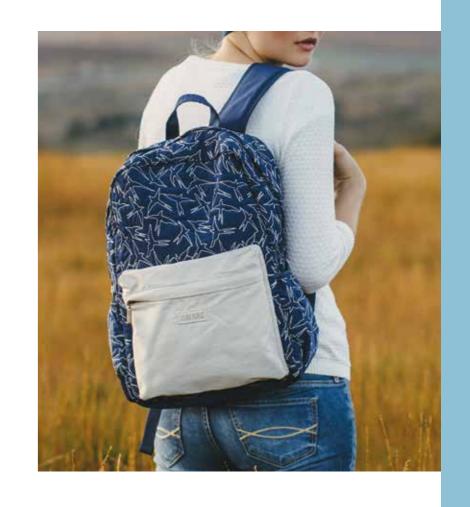

610SHB Bird Quilted Back Pack

629OTG Sea Berry Red On the Go Bag

638WSB Sea Berry Wash Bag

633BRD Breezy Day Zipped Tote

633FAF Falling Feathers Zipped Tote

633HIA Hideaway Zipped Tote

634WWM Walk With Me Good To Go Bag