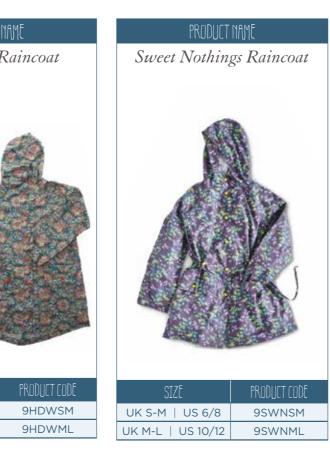

748SHS SmallGift Bag

\*When ordering raincaots or socks please refer to size codes on page 38

9HDW Hideaway Raincoat\*

Sweet Nothings Raincoat\*

9TEL14 Twist & Turn Teal Slouch Socks\*

9LGR13 Twist & Turn Teal Light Grey Throw