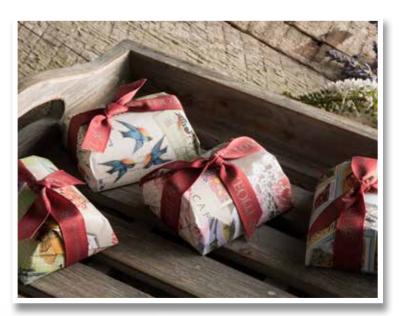

Perfectly pretty moisture rich soap bars finished with a hand tied ribbon. Enriched with natural moisturising ingredients and free from parabens and SLSs.

Never tested on animals. 110g

"

003GLG Ginger & Lemongrass Shea Butter Soap