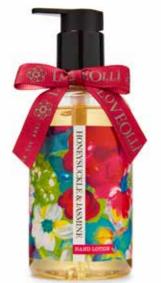

### Liquid Hand Lotion

### **LOVEO**LLi

Matching pump bottles of hand soap and lotion in six fragrances are the newest addition to the LoveOlli range. Each bottle has a signature LoveOlli ribbon bow and is enriched with natural moisturising ingredients. All of our body products are made in the UK and are free from parabens and SLSs.

300ml (10.5fl.oz)

Ginger & Lemongrass Hand Soap Pump Bottle

9MYL21

Mandarin & Ylang

Hand Soap Pump Bottle

Orange, Clove & Cinnamon Hand Soap Pump Bottle

9GIL20 Ginger & Lemongrass Hand Cream Pump Bottle

9MYL20