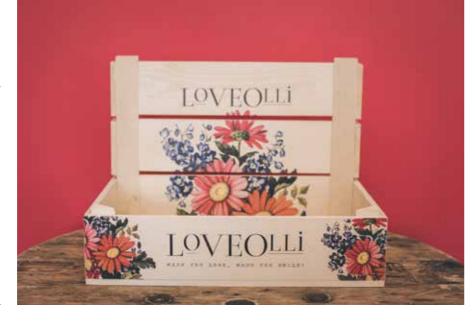

### Wooden Retail Display Units

9933 Large 4 crate Wooden Display Unit

Dimensions 53cm W x 36cm D x 178cm H

This is available on a free of charge loan basis with starting orders of over  $\pounds 1000$  excluding VAT