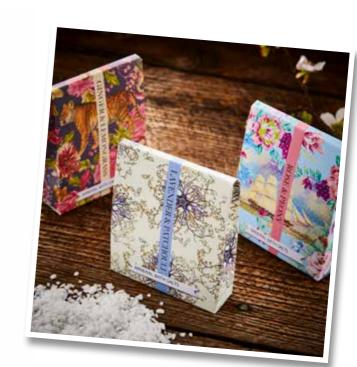

Perfectly pretty moisture rich soap bars finished with a hand tied ribbon. Enriched with natural moisturising ingredients and free from parabens and SLSs.

Never tested on animals. 110g

"

003GLG Ginger & Lemongrass Shea Butter Soap

OO3RPY
Rose & Peony
Shea Butter Soap

**OO3LPI**Lavender & Patchouli
Shea Butter Soap

OO3HJE
Honeysuckle & Jasmine
Shea Butter Soap

**OO3MYG**Mandarin & Ylang
Shea Butter Soap

0030CC Orange, Clove & Cinnamon Shea Butter Soap