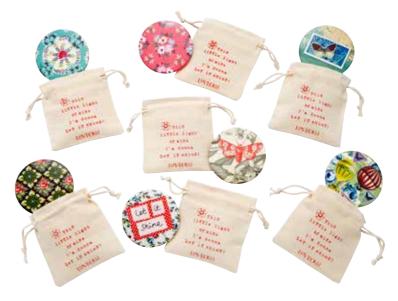

## Note Books & Handbag Mirrors LOVEOLLi

Matching the fragrances of our signature candle range, our car air fresheners are hand dipped in fine fragrances. They are perfect to hang in your car, near your desk or anywhere else that you would like a delicate fragrance.

011FWP Floral Wallpaper Note Book

011BSP Blue Stamps Note Book

011CAR Carnation Note Book

008HBM Assorted Designs Handbag Mirror