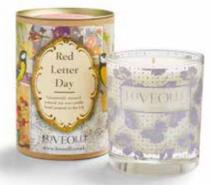

## LOVEOLLI

Our scented glass candles are hand poured in the UK using 100% natural soy wax and fine fragrances for a superior scent throw.

Each candle has a screen printed glass and comes in a gift box.

**OO1SWD**Shall We Dance
Scented Candle

**OO1FAH**Fly Away Home
Scented Candle

**OO1RLD**Red Letter Day
Scented Candle

OO1POP
Pocketful of Posies
Scented Candle

OO1WWH Wish You Were Here Scented Candle

OO1WDT Wanderlust Scented Candle