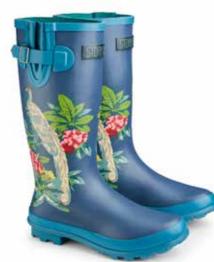

9PME Plumage Wellington Boots\*

9WWM Walk With Me Wellington Boots\*

9GLDM/L Warm & Toasty GoldWelly Socks\*

Walking Umbrella

6320NT Rule the Waves Overnight Bag

632WWM Walk With Me Overnight Bag

632LZS Lazy Sunday Overnight Bag

|  | PRODUCT NAME                      | SIZĒ | PRODUCT CODE |
|--|-----------------------------------|------|--------------|
|  | Rainbow Drops<br>Wellington Boots | 4    | 9RBD04       |
|  |                                   | 5    | 9RBD05       |
|  |                                   | 6    | 9RBD06       |
|  |                                   | 7    | 9RBD07       |
|  |                                   | 8    | 9RBD08       |
|  | Plumage<br>Wellington Boots       | 4    | 9PME04       |
|  | 1,10                              | 5    | 9PME05       |
|  |                                   | 6    | 9PME06       |
|  |                                   | 7    | 9PME07       |
|  |                                   | 8    | 9PME08       |
|  |                                   |      |              |