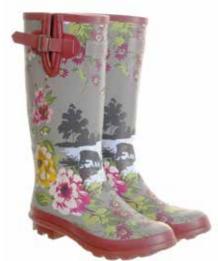

WELLINGTON BOOTS & WELLY SOCKS

9YOW Go Your Own Way Wellington Boots\*

9WIW Wherever I Wander Wellington Boots\*

9RTW Rule The Waves Wellington Boots\*

9LGRM/L Warm & Toasty Grey Welly Socks\*

9RBD Rainbow Drops Wellington Boots\*

9PME Plumage Wellington Boots\*

9WWM Walk With Me Wellington Boots\*

9GLDM/L Warm & Toasty GoldWelly Socks\*

Walking Umbrella

6320NT Rule the Waves Overnight Bag

632WWM Walk With Me Overnight Bag

632LZS Lazy Sunday Overnight Bag