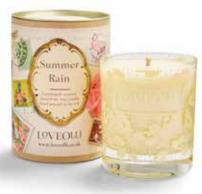

## LOVEOLLI

Our scented glass candles are hand poured in the UK using 100% natural soy wax and fine fragrances for a superior scent throw.

Each candle has a screen printed glass and comes in a gift box.

Burn time approximately 40 hours.

**OO1MMY**Midnight Melody
Scented Candle

OO1CSA Come Sail Away Scented Candle

OO1DDB

Daydream Believer
Scented Candle

**OOISRR**Summer Rain
Scented Candle

OO1LLR Love Letter Scented Candle