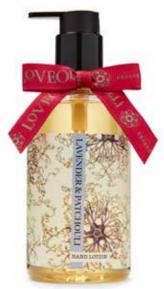

### Liquid Hand Lotion

### **LOVEO**LLi

Matching pump bottles of hand soap and lotion in six fragrances are the newest addition to the LoveOlli range. Each bottle has a signature LoveOlli ribbon bow and is enriched with natural moisturising ingredients. All of our body products are made in the UK and are free from parabens and SLSs.

300ml (10.5fl.oz)

Ginger & Lemongrass Hand Soap Pump Bottle

9MYL21

Mandarin & Ylang

Hand Soap Pump Bottle

Orange, Clove & Cinnamon Hand Soap Pump Bottle

9GIL20 Ginger & Lemongrass Hand Cream Pump Bottle

9MYL20

Mandarin & Ylang

Hand Cream Pump Bottle

90Cl20 Orange, Clove & Cinnamon Hand Cream Pump Bottle

**9JME21** Honeysuckle & Jasmine Hand Soap Pump Bottle

9LDR21 Lavender & Patchouli Hand Soap Pump Bottle

9ROE21 Rose & Peony Hand Soap Pump Bottle