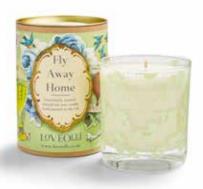

## LOVEOLLI

Our scented glass candles are hand poured in the UK using 100% natural soy wax and fine fragrances for a superior scent throw.

Each candle has a screen printed glass and comes in a gift box.

**OO1SWD**Shall We Dance
Scented Candle

**OO1FAH**Fly Away Home
Scented Candle

**OO1RLD**Red Letter Day
Scented Candle

OO1POP
Pocketful of Posies
Scented Candle

OO1WWH Wish You Were Here Scented Candle

OO1WDT Wanderlust Scented Candle