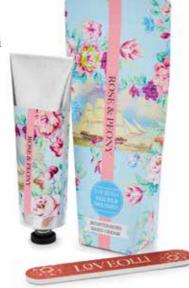

9JME20 Honeysuckle & Jasmine Hand Cream Pump Bottle

9ROE20 Rose & Peony Hand Cream Pump Bottle

9LDR20

Lavender & Patchouli

Hand Cream Pump Bottle

Presented in a beautiful gift box, our moisture rich hand cream is delicately scented.

A LoveOlli nail file is also included with each hand cream, making it a perfect gift.

75ml (2.5fl.oz)

9GIL19 Ginger & Lemongrass Hand Cream Tube

90Cl19 Orange, Clove & Cinnamon Hand Cream Tube

9JME19
Honeysuckle & Jasmine
Hand Cream Tube

9MYL19 Mandarin & Ylang Hand Cream Tube

9LDR19 Lavender & Patchouli Hand Cream Tube

9ROE19 Rose & Peony Hand Cream Tube

Mineral rich bath salts presented in pretty gift boxes in 3 of our signature fragrances.