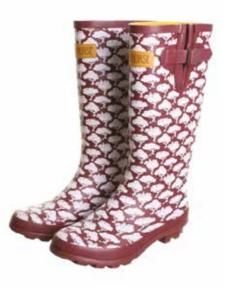

WELLINGTON BOOTS & WELLY SOCKS

9YOW Go Your Own Way Wellington Boots\*

9WIW Wherever I Wander Wellington Boots\*

9RTW Rule The Waves Wellington Boots\*

9LGRM/L Warm & Toasty Grey Welly Socks\*

9RBD Rainbow Drops Wellington Boots\*

| PRODUCT NAME                        | SIZE | PRODUCT CODE |
|-------------------------------------|------|--------------|
| Go Your Own Way<br>Wellington Boots | 4    | 9YOW04       |
| 4 6 6                               | 5    | 9YOW05       |
|                                     | 6    | 9YOW06       |
|                                     | 7    | 9YOW07       |
| C. T. C. A.                         | 8    | 9YOW08       |
| Walk With Me<br>Wellington Boots    | 4    | 9WWM04       |
|                                     | 5    | 9WWM05       |
|                                     | 6    | 9WWM06       |
|                                     | 7    | 9WWM07       |
|                                     | 8    | 9WWM08       |