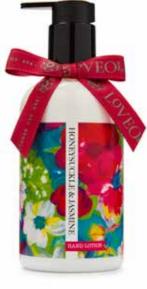

### Liquid Hand Lotion

### **LOVEO**LLi

Matching pump bottles of hand soap and lotion in six fragrances are the newest addition to the LoveOlli range. Each bottle has a signature LoveOlli ribbon bow and is enriched with natural moisturising ingredients. All of our body products are made in the UK and are free from parabens and SLSs.

9JME20 Honeysuckle & Jasmine Hand Cream Pump Bottle

9ROE20 Rose & Peony Hand Cream Pump Bottle

9LDR20

Lavender & Patchouli

Hand Cream Pump Bottle

Presented in a beautiful gift box, our moisture rich hand cream is delicately scented.