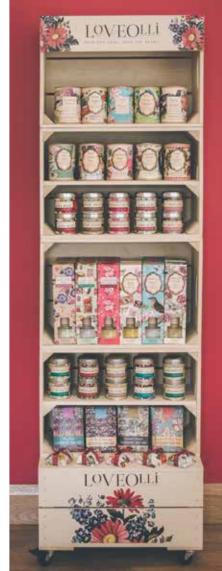

### Wooden Retail Display Units

0844 216 0990 | trade@loveolli.com

### Wooden Retail Display Units

9933 Large 4 crate Wooden Display Unit

Dimensions 53cm W x 36cm D x 178cm H

This is available on a free of charge loan basis with starting orders of over  $\pounds 1000$  excluding VAT