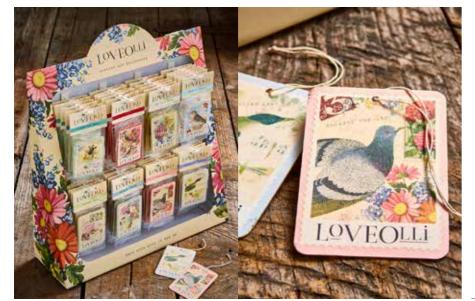

### Wooden Retail Display Units

0844 216 0990 | trade@loveolli.com

### Wooden Retail Display Units

9933 Large 4 crate Wooden Display Unit

Dimensions 53cm W x 36cm D x 178cm H

This is available on a free of charge loan basis with starting orders of over  $\pounds 1000$  excluding VAT