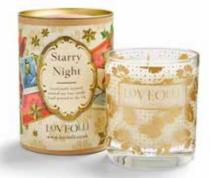

## LOVEOLLI

Our scented glass candles are hand poured in the UK using 100% natural soy wax and fine fragrances for a superior scent throw.

Each candle has a screen printed glass and comes in a gift box.

One Fine Day Scented Candle

OO1UTM
Under The Mistletoe
Scented Candle

OO1SYN
Starry Night
Scented Candle

A smaller size than our signature range, these scented tin candles are made from ECOWAX which has been developed using sustainable natural rapeseed oil sourced in the EU.