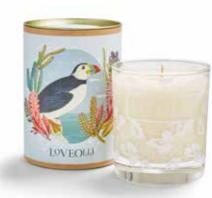

## LOVEOLLI

Our scented glass candles are hand poured in the UK using 100% natural soy wax and fine fragrances for a superior scent throw.

Each candle has a screen printed glass and comes in a gift box.

Burn time approximately 40 hours.

**OO1MMY**Midnight Melody
Scented Candle

OO1CSA Come Sail Away Scented Candle

OO1DDB

Daydream Believer
Scented Candle

**OOISRR**Summer Rain
Scented Candle

OO1LLR Love Letter Scented Candle

**OO1SWD**Shall We Dance
Scented Candle

**OO1FAH**Fly Away Home
Scented Candle

**OO1RLD**Red Letter Day
Scented Candle

OO1POP
Pocketful of Posies
Scented Candle

OO1WWH Wish You Were Here Scented Candle

OO1WDT Wanderlust Scented Candle

One Fine Day Scented Candle

OO1UTM
Under The Mistletoe
Scented Candle

OO1SYN
Starry Night
Scented Candle

A smaller size than our signature range, these scented tin candles are made from ECOWAX which has been developed using sustainable natural rapeseed oil sourced in the EU.