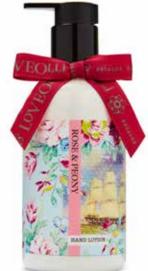

### Liquid Hand Lotion

### **LOVEO**LLi

Matching pump bottles of hand soap and lotion in six fragrances are the newest addition to the LoveOlli range. Each bottle has a signature LoveOlli ribbon bow and is enriched with natural moisturising ingredients. All of our body products are made in the UK and are free from parabens and SLSs.

**O81ROE**Rose & Peony
Rectangular Soap Bar

**O81JME**Honeysuckle & Jasmine
Rectangular Soap Bar

**O81MAO**Mango
Rectangular Soap Bar

**081LGL** Lemongrass & Lime Rectangular Soap Bar

**081SLW** Sandalwood Rectangular Soap Bar