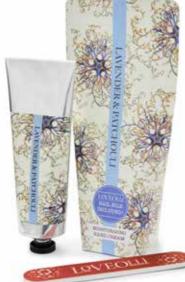

9JME20 Honeysuckle & Jasmine Hand Cream Pump Bottle

9ROE20 Rose & Peony Hand Cream Pump Bottle

9LDR20

Lavender & Patchouli

Hand Cream Pump Bottle

Presented in a beautiful gift box, our moisture rich hand cream is delicately scented.

A LoveOlli nail file is also included with each hand cream, making it a perfect gift.

75ml (2.5fl.oz)

9GIL19 Ginger & Lemongrass Hand Cream Tube

90Cl19 Orange, Clove & Cinnamon Hand Cream Tube

9JME19
Honeysuckle & Jasmine
Hand Cream Tube

9MYL19 Mandarin & Ylang Hand Cream Tube

9LDR19 Lavender & Patchouli Hand Cream Tube

9ROE19 Rose & Peony Hand Cream Tube

Mineral rich bath salts presented in pretty gift boxes in 3 of our signature fragrances.