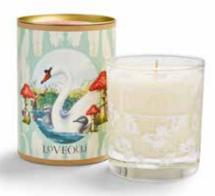

## LOVEOLLI

Our scented glass candles are hand poured in the UK using 100% natural soy wax and fine fragrances for a superior scent throw.

Each candle has a screen printed glass and comes in a gift box.

Burn time approximately 40 hours.

**OO1MMY**Midnight Melody
Scented Candle

OO1CSA Come Sail Away Scented Candle

OO1DDB

Daydream Believer
Scented Candle

**OOISRR**Summer Rain
Scented Candle

OO1LLR Love Letter Scented Candle

**OO1SWD**Shall We Dance
Scented Candle

**OO1FAH**Fly Away Home
Scented Candle

**OO1RLD**Red Letter Day
Scented Candle

OO1POP
Pocketful of Posies
Scented Candle

OO1WWH Wish You Were Here Scented Candle

OO1WDT Wanderlust Scented Candle

One Fine Day Scented Candle

OO1UTM
Under The Mistletoe
Scented Candle

OO1SYN
Starry Night
Scented Candle

A smaller size than our signature range, these scented tin candles are made from ECOWAX which has been developed using sustainable natural rapeseed oil sourced in the EU.