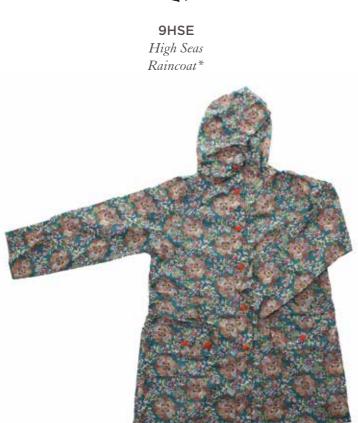

748SHS SmallGift Bag

\*When ordering raincaots or socks please refer to size codes on page 38

9HDW Hideaway Raincoat\*

Sweet Nothings Raincoat\*

9TEL14 Twist & Turn Teal Slouch Socks\*

9LGR13 Twist & Turn Teal Light Grey Throw