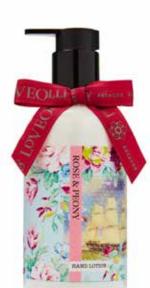

### Liquid Hand Lotion

### **LOVEO**LLi

Matching pump bottles of hand soap and lotion in six fragrances are the newest addition to the LoveOlli range. Each bottle has a signature LoveOlli ribbon bow and is enriched with natural moisturising ingredients. All of our body products are made in the UK and are free from parabens and SLSs.

**O81ROE**Rose & Peony
Rectangular Soap Bar

**O81JME**Honeysuckle & Jasmine
Rectangular Soap Bar

**O81MAO**Mango
Rectangular Soap Bar

**081LGL** Lemongrass & Lime Rectangular Soap Bar

**081SLW** Sandalwood Rectangular Soap Bar