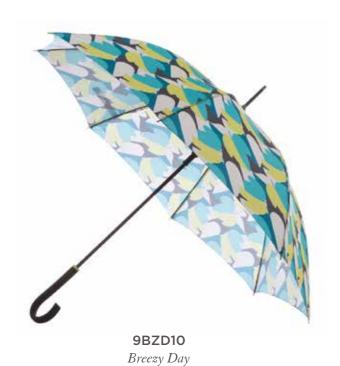

9PME Plumage Wellington Boots\*

9WWM Walk With Me Wellington Boots\*

9GLDM/L Warm & Toasty GoldWelly Socks\*

Walking Umbrella

6320NT Rule the Waves Overnight Bag

632WWM Walk With Me Overnight Bag

632LZS Lazy Sunday Overnight Bag