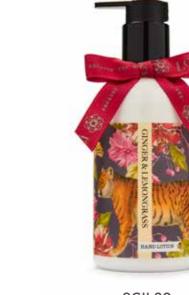

### Liquid Hand Lotion

### **LOVEO**LLi

Matching pump bottles of hand soap and lotion in six fragrances are the newest addition to the LoveOlli range. Each bottle has a signature LoveOlli ribbon bow and is enriched with natural moisturising ingredients. All of our body products are made in the UK and are free from parabens and SLSs.

300ml (10.5fl.oz)

Ginger & Lemongrass Hand Soap Pump Bottle

9MYL21

Mandarin & Ylang

Hand Soap Pump Bottle

Orange, Clove & Cinnamon Hand Soap Pump Bottle

9GIL20 Ginger & Lemongrass Hand Cream Pump Bottle

9MYL20