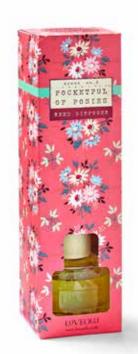

**OO1SWD**Shall We Dance
Scented Candle

**OO1FAH**Fly Away Home
Scented Candle

**OO1RLD**Red Letter Day
Scented Candle

OO1POP
Pocketful of Posies
Scented Candle

OO1WWH Wish You Were Here Scented Candle

OO1WDT Wanderlust Scented Candle

OO9POP
Pocketful of Posies
Reed Diffuser

OO9MMY Midnight Melody Reed Diffuser

**009WWH** Wish You Were Here Reed Diffuser

009WDT Wanderlust Reed Reed Diffuser

Our scented sachets have a little ribbon hanger and come in a range of eight different fragrances.