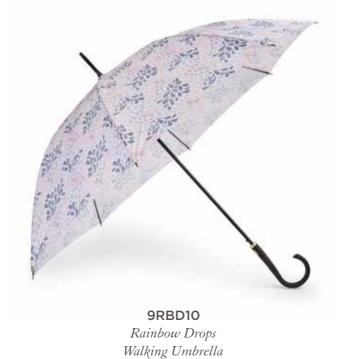

WELLINGTON BOOTS & WELLY SOCKS

9YOW Go Your Own Way Wellington Boots\*

9WIW Wherever I Wander Wellington Boots\*

9RTW Rule The Waves Wellington Boots\*

9LGRM/L Warm & Toasty Grey Welly Socks\*

9RBD Rainbow Drops Wellington Boots\*