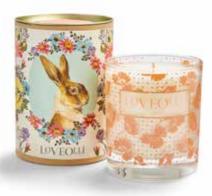

## LOVEOLLI

Our scented glass candles are hand poured in the UK using 100% natural soy wax and fine fragrances for a superior scent throw.

Each candle has a screen printed glass and comes in a gift box.