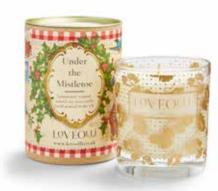

One Fine Day Scented Candle

OO1UTM
Under The Mistletoe
Scented Candle

OO1SYN
Starry Night
Scented Candle

A smaller size than our signature range, these scented tin candles are made from ECOWAX which has been developed using sustainable natural rapeseed oil sourced in the EU.