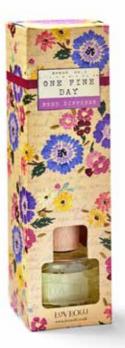

One Fine Day Scented Candle

OO1UTM
Under The Mistletoe
Scented Candle

OO1SYN
Starry Night
Scented Candle

A smaller size than our signature range, these scented tin candles are made from ECOWAX which has been developed using sustainable natural rapeseed oil sourced in the EU.

We supply eight 'ereeds' with each diffuser which are made for perfectly even scent release.

Net Weight: 100ml e

**009SRR** Summer Rain Reed Diffuser

**009SWD**Shall We Dance
Reed Diffuser

**0090FD** One Fine Day Reed Diffuser