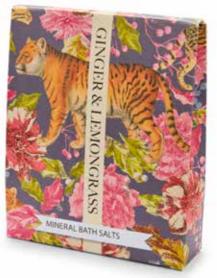

9MYL19 Mandarin & Ylang Hand Cream Tube

9LDR19 Lavender & Patchouli Hand Cream Tube

9ROE19 Rose & Peony Hand Cream Tube

Mineral rich bath salts presented in pretty gift boxes in 3 of our signature fragrances.

9GIL18 Ginger & Lemongrass Boxed Bath Salts

9LDR18 Lavender & Patchouli Boxed Bath Salts

9ROE18 Rose & Peony Boxed Bath Salts

"

A range of nine beautifully scented soap bars made in England and stamped with our logo. Enriched with natural moisturising ingredients and free from parabens and SLSs. Never tested on animals. 190g