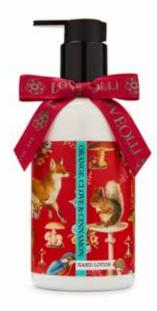

### Liquid Hand Lotion

### **LOVEO**LLi

Matching pump bottles of hand soap and lotion in six fragrances are the newest addition to the LoveOlli range. Each bottle has a signature LoveOlli ribbon bow and is enriched with natural moisturising ingredients. All of our body products are made in the UK and are free from parabens and SLSs.

300ml (10.5fl.oz)

Ginger & Lemongrass Hand Soap Pump Bottle

9MYL21

Mandarin & Ylang

Hand Soap Pump Bottle

Orange, Clove & Cinnamon Hand Soap Pump Bottle

9GIL20 Ginger & Lemongrass Hand Cream Pump Bottle

9MYL20