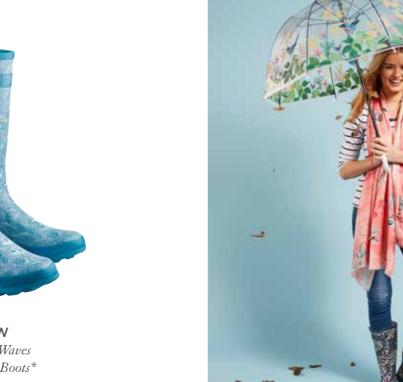

WELLINGTON BOOTS & WELLY SOCKS

9YOW Go Your Own Way Wellington Boots\*

9WIW Wherever I Wander Wellington Boots\*

9RTW Rule The Waves Wellington Boots\*

9LGRM/L Warm & Toasty Grey Welly Socks\*

9RBD Rainbow Drops Wellington Boots\*

9PME Plumage Wellington Boots\*

9WWM Walk With Me Wellington Boots\*

9GLDM/L Warm & Toasty GoldWelly Socks\*

Walking Umbrella

6320NT Rule the Waves Overnight Bag

632WWM Walk With Me Overnight Bag

632LZS Lazy Sunday Overnight Bag