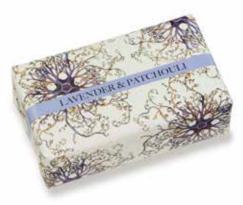

Perfectly pretty moisture rich soap bars finished with a hand tied ribbon. Enriched with natural moisturising ingredients and free from parabens and SLSs.

Never tested on animals. 110g

"

003GLG Ginger & Lemongrass Shea Butter Soap

OO3RPY
Rose & Peony
Shea Butter Soap

**OO3LPI**Lavender & Patchouli
Shea Butter Soap

OO3HJE
Honeysuckle & Jasmine
Shea Butter Soap

**OO3MYG**Mandarin & Ylang
Shea Butter Soap

0030CC Orange, Clove & Cinnamon Shea Butter Soap