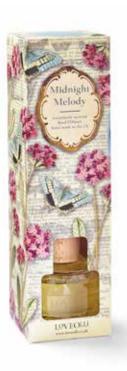

OO2SRG Star Gazer Scented Tin Candle

OO2SBD Song Bird Scented Tin Candle

"

Handmade in the UK using the finest fragrance oils and presented in a beautiful etched glass bottle with a wooden topper, our reed diffusers will release a subtle, sophisticated fragrance for around 12 weeks.

We supply eight 'ereeds' with each diffuser which are made for perfectly even scent release.

Net Weight: 100ml e

**009SRR** Summer Rain Reed Diffuser

**009SWD**Shall We Dance
Reed Diffuser

**0090FD** One Fine Day Reed Diffuser

OO9POP
Pocketful of Posies
Reed Diffuser

OO9MMY Midnight Melody Reed Diffuser

**009WWH** Wish You Were Here Reed Diffuser

009WDT Wanderlust Reed Reed Diffuser

Our scented sachets have a little ribbon hanger and come in a range of eight different fragrances.