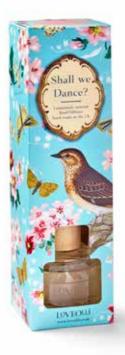

**OO1SWD**Shall We Dance
Scented Candle

**OO1FAH**Fly Away Home
Scented Candle

**OO1RLD**Red Letter Day
Scented Candle

OO1POP
Pocketful of Posies
Scented Candle

OO1WWH Wish You Were Here Scented Candle

OO1WDT Wanderlust Scented Candle

We supply eight 'ereeds' with each diffuser which are made for perfectly even scent release.

Net Weight: 100ml e

**009SRR** Summer Rain Reed Diffuser

**009SWD**Shall We Dance
Reed Diffuser

**0090FD** One Fine Day Reed Diffuser