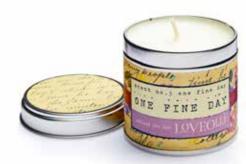

One Fine Day Scented Candle

OO1UTM
Under The Mistletoe
Scented Candle

OO1SYN
Starry Night
Scented Candle

A smaller size than our signature range, these scented tin candles are made from ECOWAX which has been developed using sustainable natural rapeseed oil sourced in the EU.

They are exceptionally clean burning and have 30 hour burn time, making them excellent value as well.

OO2HHS High Hopes Scented Tin Candle

OO2MSL My Sweet Love Scented Tin Candle

One Fine Day Scented Tin Candle