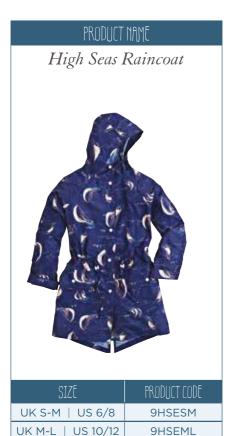

748SHS SmallGift Bag

\*When ordering raincaots or socks please refer to size codes on page 38

9HDW Hideaway Raincoat\*

Sweet Nothings Raincoat\*

9TEL14 Twist & Turn Teal Slouch Socks\*

9LGR13 Twist & Turn Teal Light Grey Throw