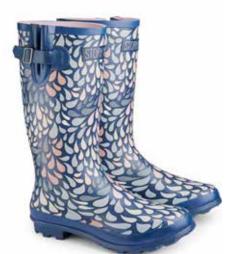

WELLINGTON BOOTS & WELLY SOCKS

9YOW Go Your Own Way Wellington Boots\*

9WIW Wherever I Wander Wellington Boots\*

9RTW Rule The Waves Wellington Boots\*

9LGRM/L Warm & Toasty Grey Welly Socks\*

9RBD Rainbow Drops Wellington Boots\*

|  | PRODUCT NAME                      | SIZĒ | PRODUCT CODE |
|--|-----------------------------------|------|--------------|
|  | Rainbow Drops<br>Wellington Boots | 4    | 9RBD04       |
|  |                                   | 5    | 9RBD05       |
|  |                                   | 6    | 9RBD06       |
|  |                                   | 7    | 9RBD07       |
|  |                                   | 8    | 9RBD08       |
|  | Plumage<br>Wellington Boots       | 4    | 9PME04       |
|  | 1,10                              | 5    | 9PME05       |
|  |                                   | 6    | 9PME06       |
|  |                                   | 7    | 9PME07       |
|  |                                   | 8    | 9PME08       |
|  |                                   |      |              |