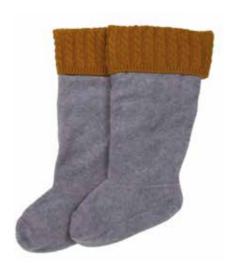

WELLINGTON BOOTS & WELLY SOCKS

9YOW Go Your Own Way Wellington Boots\*

9WIW Wherever I Wander Wellington Boots\*

9RTW Rule The Waves Wellington Boots\*

9LGRM/L Warm & Toasty Grey Welly Socks\*

9RBD Rainbow Drops Wellington Boots\*