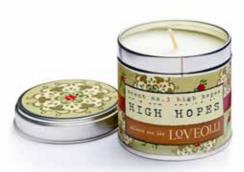

One Fine Day Scented Candle

OO1UTM
Under The Mistletoe
Scented Candle

OO1SYN
Starry Night
Scented Candle

A smaller size than our signature range, these scented tin candles are made from ECOWAX which has been developed using sustainable natural rapeseed oil sourced in the EU.

They are exceptionally clean burning and have 30 hour burn time, making them excellent value as well.

OO2HHS High Hopes Scented Tin Candle

OO2MSL My Sweet Love Scented Tin Candle

One Fine Day Scented Tin Candle