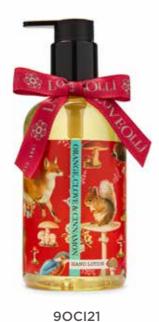

### **LOVEO**LLi

Matching pump bottles of hand soap and lotion in six fragrances are the newest addition to the LoveOlli range. Each bottle has a signature LoveOlli ribbon bow and is enriched with natural moisturising ingredients. All of our body products are made in the UK and are free from parabens and SLSs.

300ml (10.5fl.oz)

Ginger & Lemongrass Hand Soap Pump Bottle

9MYL21

Mandarin & Ylang

Hand Soap Pump Bottle

Orange, Clove & Cinnamon Hand Soap Pump Bottle

9GIL20 Ginger & Lemongrass Hand Cream Pump Bottle

9MYL20