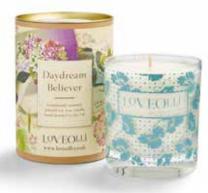

## LOVEOLLI

Our scented glass candles are hand poured in the UK using 100% natural soy wax and fine fragrances for a superior scent throw.

Each candle has a screen printed glass and comes in a gift box.

Burn time approximately 40 hours.

**OO1MMY**Midnight Melody
Scented Candle

OO1CSA Come Sail Away Scented Candle

OO1DDB

Daydream Believer
Scented Candle

**OOISRR**Summer Rain
Scented Candle

OO1LLR Love Letter Scented Candle