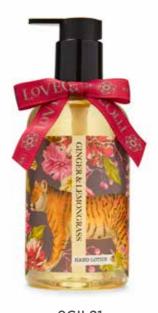

### **LOVEO**LLi

Matching pump bottles of hand soap and lotion in six fragrances are the newest addition to the LoveOlli range. Each bottle has a signature LoveOlli ribbon bow and is enriched with natural moisturising ingredients. All of our body products are made in the UK and are free from parabens and SLSs.

300ml (10.5fl.oz)

Ginger & Lemongrass Hand Soap Pump Bottle

9MYL21

Mandarin & Ylang

Hand Soap Pump Bottle

Orange, Clove & Cinnamon Hand Soap Pump Bottle

9GIL20 Ginger & Lemongrass Hand Cream Pump Bottle

9MYL20