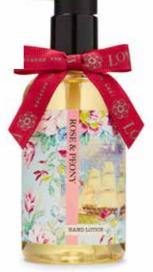

### Liquid Hand Lotion

### **LOVEO**LLi

Matching pump bottles of hand soap and lotion in six fragrances are the newest addition to the LoveOlli range. Each bottle has a signature LoveOlli ribbon bow and is enriched with natural moisturising ingredients. All of our body products are made in the UK and are free from parabens and SLSs.

**O81ROE**Rose & Peony
Rectangular Soap Bar

**O81JME**Honeysuckle & Jasmine
Rectangular Soap Bar

**O81MAO**Mango
Rectangular Soap Bar

**081LGL** Lemongrass & Lime Rectangular Soap Bar

**081SLW** Sandalwood Rectangular Soap Bar