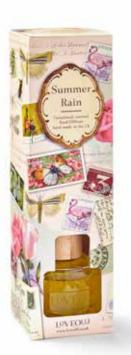

OO2SRG Star Gazer Scented Tin Candle

OO2SBD Song Bird Scented Tin Candle

"

Handmade in the UK using the finest fragrance oils and presented in a beautiful etched glass bottle with a wooden topper, our reed diffusers will release a subtle, sophisticated fragrance for around 12 weeks.

We supply eight 'ereeds' with each diffuser which are made for perfectly even scent release.

Net Weight: 100ml e

**009SRR** Summer Rain Reed Diffuser

**009SWD**Shall We Dance
Reed Diffuser

**0090FD** One Fine Day Reed Diffuser

Burn time approximately 40 hours.

**OO1MMY**Midnight Melody
Scented Candle

OO1CSA Come Sail Away Scented Candle

OO1DDB

Daydream Believer
Scented Candle

**OOISRR**Summer Rain
Scented Candle

OO1LLR Love Letter Scented Candle