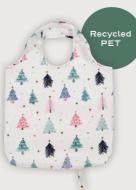

## Frosty Trees

Utilising a contemporary pastel palette of cool pink, soft green and icy blue all with a bold hit of black, offset by a little golden sparkle.

**7FROSO3**Recycled Cotton
Double Glove

**028FROS**Recycled Cotton
Tea Towel

**7FROSO1** Recycled Cotton Apron

**4FROS80** Recycled Cotton Napkin 2PK

**647FROS**Recycled Polyester
Packable Bag

**7FROSO22** Recycled Cotton Micro Mitt Pair