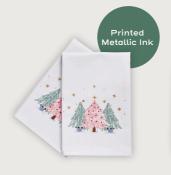

## Frosty Trees

Utilising a contemporary pastel palette of cool pink, soft green and icy blue all with a bold hit of black, offset by a little golden sparkle.

**7FROSO3**Recycled Cotton
Double Glove

**028FROS**Recycled Cotton
Tea Towel

**7FROSO1** Recycled Cotton Apron

**4FROS80** Recycled Cotton Napkin 2PK

**647FROS**Recycled Polyester
Packable Bag

**7FROSO22** Recycled Cotton Micro Mitt Pair

# Printed Metallic Ink

4SNFW80 100% Linen Napkin 2PK