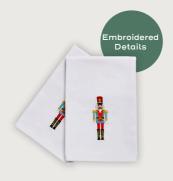

## Nutcracker Parade

Originally given as gifts, this parade of immaculately dressed soldiers show off brightly coloured uniforms and complimenting plumed hats.

7NCRPO3
Recycled Cotton
Double Glove

**028NCRP** Recycled Cotton Tea Towel

**7NCRP01**Recycled Cotton
Apron

4NCRP80 Recycled Cotton Napkin 2PK

**647NCRP**Recycled Polyester
Packable Bag

7NCRP022 Recycled Cotton Micro Mitt Pair