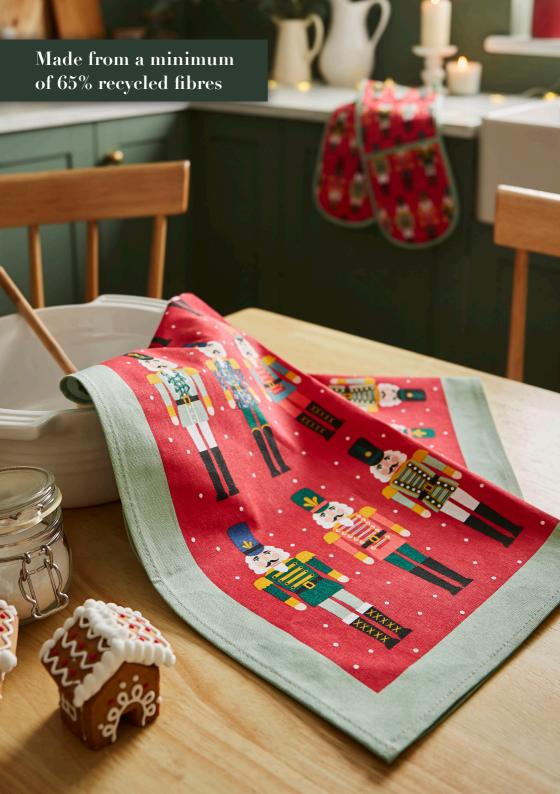

## Nutcracker Parade

Originally given as gifts, this parade of immaculately dressed soldiers show off brightly coloured uniforms and complimenting plumed hats.

7NCRPO3
Recycled Cotton
Double Glove

**028NCRP** Recycled Cotton Tea Towel

**7NCRP01**Recycled Cotton
Apron

4NCRP80 Recycled Cotton Napkin 2PK

**647NCRP**Recycled Polyester
Packable Bag

7NCRP022 Recycled Cotton Micro Mitt Pair