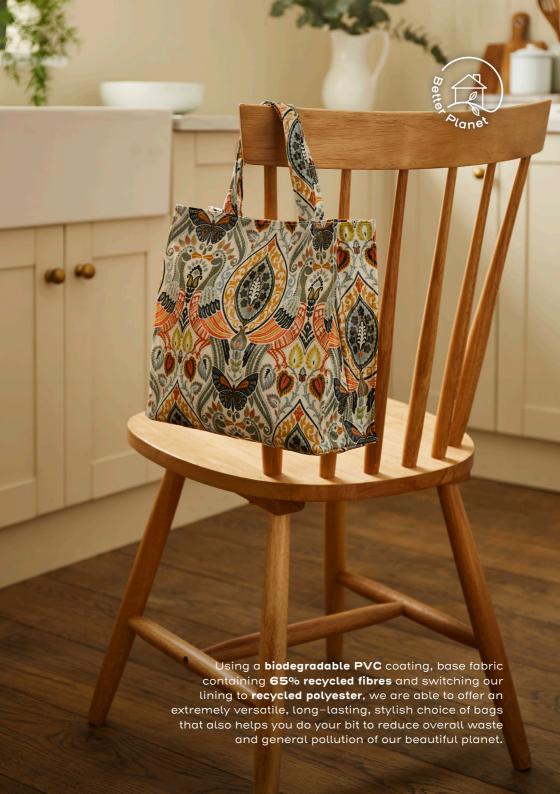

# Biodegradable PVC & Oilcloth Aprons

Practical, durable and stylish, we've taken our popular PVC and oilcloth designs but given them a sustainable make-over.

Using a biodegradable PVC coating and a base fabric containing 65% recycled cotton fibres, we've made sure to maintain the comfort, quality and vibrancy you love, whilst doing our bit to help the environment.

## Small Biodegradable PVC Shopper Bags

## Medium Biodegradable PVC Shopper Bags