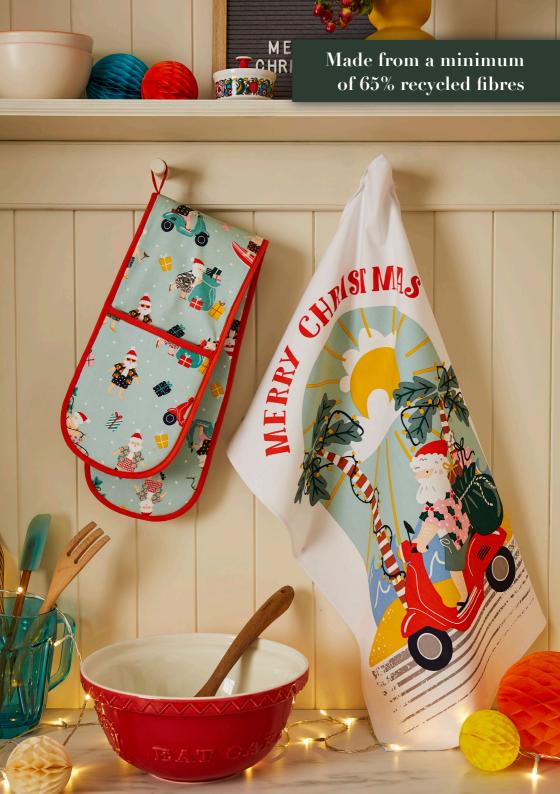

## Sunny Santa

Nothing says Christmas quite like... flip flops? You bet it does when Christmas is set in sunnier climates! Santa has cast off his big red suit in favour of boardshorts, a Hawaiian shirt, and a pair of sunnies.

**7SYSA03**Recycled Cotton
Double Glove

**028SYSA**Recycled Cotton
Tea Towel

**4SYSA80** Recycled Cotton Napkin 2PK

**647SYSA**Recycled Polyester
Packable Bag

**7SYSA01** Recycled Cotton Apron

## Christmas Tea Towel Collection

Crafted by our talented team of printers, colourists and makers, this collection of standalone tea towels, contain 100% recycled fibre\* and are made in Northern Ireland, showcasing the best of Ulster Weavers.