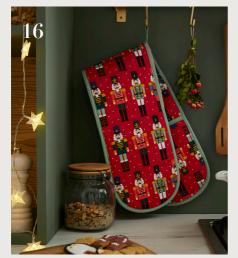

## Nutcracker Parade

Originally given as gifts, this parade of immaculately dressed soldiers show off brightly coloured uniforms and complimenting plumed hats.

7NCRPO3
Recycled Cotton
Double Glove

**028NCRP** Recycled Cotton Tea Towel

**7NCRP01**Recycled Cotton
Apron

4NCRP80 Recycled Cotton Napkin 2PK

**647NCRP**Recycled Polyester
Packable Bag

7NCRP022 Recycled Cotton Micro Mitt Pair