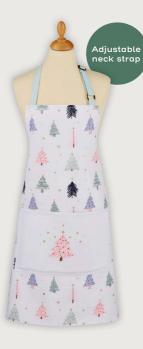

## Frosty Trees

Utilising a contemporary pastel palette of cool pink, soft green and icy blue all with a bold hit of black, offset by a little golden sparkle.

**7FROSO3**Recycled Cotton
Double Glove

**028FROS**Recycled Cotton
Tea Towel

**7FROSO1** Recycled Cotton Apron

**4FROS80** Recycled Cotton Napkin 2PK

**647FROS**Recycled Polyester
Packable Bag

**7FROSO22** Recycled Cotton Micro Mitt Pair