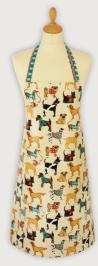

# Biodegradable PVC & Oilcloth Aprons

Practical, durable and stylish, we've taken our popular PVC and oilcloth designs but given them a sustainable make-over.

Using a biodegradable PVC coating and a base fabric containing 65% recycled cotton fibres, we've made sure to maintain the comfort, quality and vibrancy you love, whilst doing our bit to help the environment.

**7BKI66**Baking
Oil Cloth

**7DTS66**Dotty Sheep
Oil Cloth

**7HDG66** Hanging Around Oil Cloth

**7BKE61** Bee Keeper PVC

**7NCAW61**Cats in Waiting
PVC

7H0D61 Hound Dog PVC