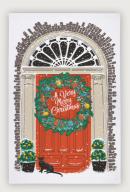

## Sunny Santa

Nothing says Christmas quite like... flip flops? You bet it does when Christmas is set in sunnier climates! Santa has cast off his big red suit in favour of boardshorts, a Hawaiian shirt, and a pair of sunnies.