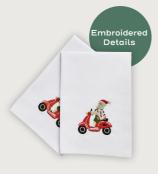

## Sunny Santa

Nothing says Christmas quite like... flip flops? You bet it does when Christmas is set in sunnier climates! Santa has cast off his big red suit in favour of boardshorts, a Hawaiian shirt, and a pair of sunnies.

**7SYSA03**Recycled Cotton
Double Glove

**028SYSA**Recycled Cotton
Tea Towel

**4SYSA80** Recycled Cotton Napkin 2PK

**647SYSA**Recycled Polyester
Packable Bag

**7SYSA01** Recycled Cotton Apron