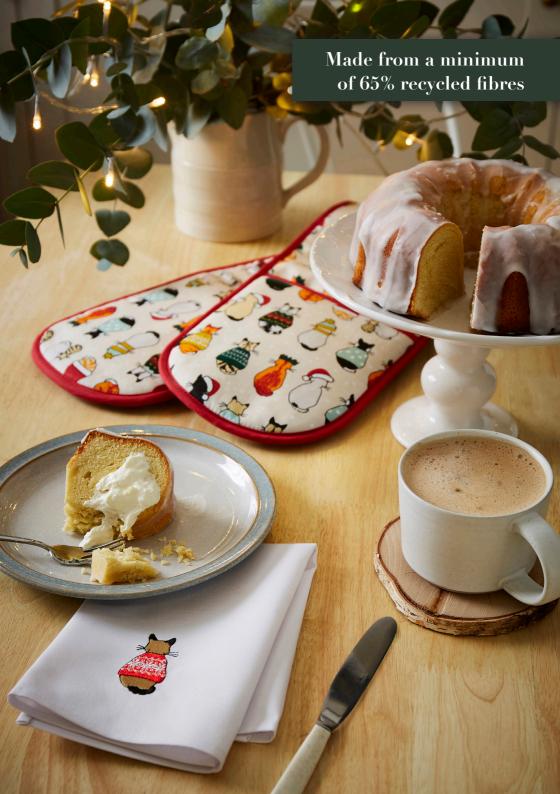

## Christmas Cats In Waiting

An Ulster Weavers classic gets a Christmas makeover as our furry friends have been lovingly updated to don their festive knitwear.

**7CCAW03**Recycled Cotton
Double Glove

**028CCAW** Recycled Cotton Tea Towel

**7CCAW01**Recycled Cotton
Apron

4CCAW80 Recycled Cotton Napkin 2PK

**647CCAW**Recycled Polyester
Packable Bag

7CCAW022 Recycled Cotton Micro Mitt Pair