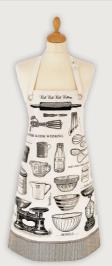

# Biodegradable PVC & Oilcloth Aprons

Practical, durable and stylish, we've taken our popular PVC and oilcloth designs but given them a sustainable make-over.

Using a biodegradable PVC coating and a base fabric containing 65% recycled cotton fibres, we've made sure to maintain the comfort, quality and vibrancy you love, whilst doing our bit to help the environment.

**7BKI66**Baking
Oil Cloth

**7DTS66**Dotty Sheep
Oil Cloth

**7HDG66** Hanging Around Oil Cloth

**7BKE61** Bee Keeper PVC

**7NCAW61**Cats in Waiting
PVC

7H0D61 Hound Dog PVC