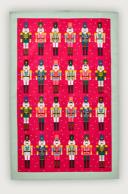

## Nutcracker Parade

Originally given as gifts, this parade of immaculately dressed soldiers show off brightly coloured uniforms and complimenting plumed hats.

7NCRPO3
Recycled Cotton
Double Glove

**028NCRP** Recycled Cotton Tea Towel