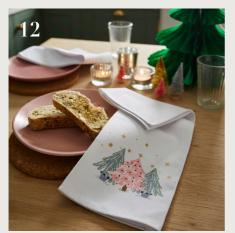

## Frosty Trees

Utilising a contemporary pastel palette of cool pink, soft green and icy blue all with a bold hit of black, offset by a little golden sparkle.

**7FROSO3**Recycled Cotton
Double Glove

**028FROS**Recycled Cotton
Tea Towel