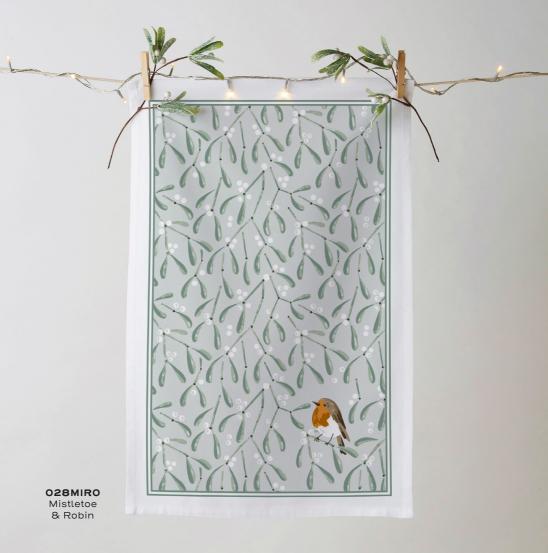

## Christmas Tea Towel Collection

Crafted by our talented team of printers, colourists and makers, this collection of standalone tea towels, contain 100% recycled fibre\* and are made in Northern Ireland, showcasing the best of Ulster Weavers.