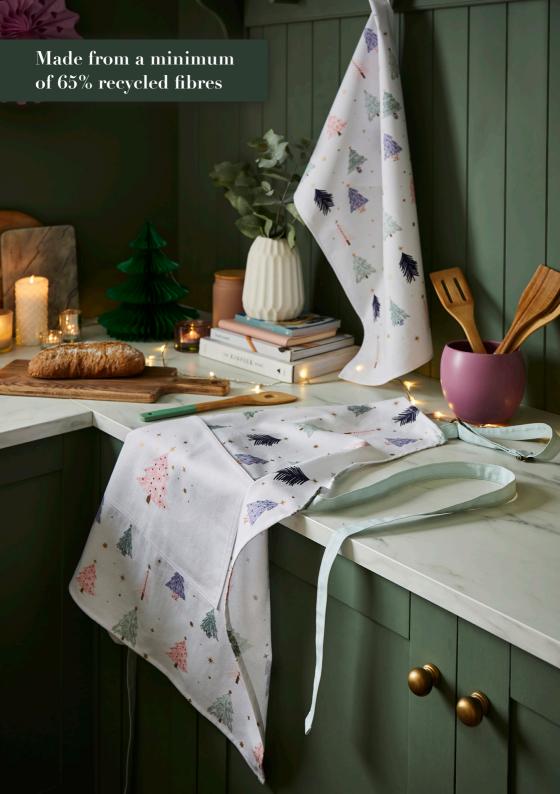

## Frosty Trees

Utilising a contemporary pastel palette of cool pink, soft green and icy blue all with a bold hit of black, offset by a little golden sparkle.

**7FROSO3**Recycled Cotton
Double Glove

**028FROS**Recycled Cotton
Tea Towel