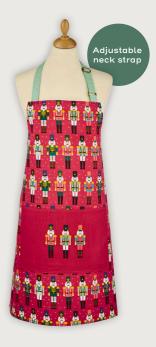

## Nutcracker Parade

Originally given as gifts, this parade of immaculately dressed soldiers show off brightly coloured uniforms and complimenting plumed hats.

7NCRPO3
Recycled Cotton
Double Glove

**028NCRP** Recycled Cotton Tea Towel

**7NCRP01**Recycled Cotton
Apron

4NCRP80 Recycled Cotton Napkin 2PK

**647NCRP**Recycled Polyester
Packable Bag

7NCRP022 Recycled Cotton Micro Mitt Pair