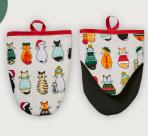

## Christmas Cats In Waiting

An Ulster Weavers classic gets a Christmas makeover as our furry friends have been lovingly updated to don their festive knitwear.

**7CCAW03**Recycled Cotton
Double Glove

**028CCAW** Recycled Cotton Tea Towel

**7CCAW01**Recycled Cotton
Apron

4CCAW80 Recycled Cotton Napkin 2PK

**647CCAW**Recycled Polyester
Packable Bag

7CCAW022 Recycled Cotton Micro Mitt Pair