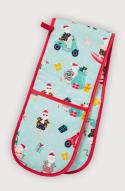

## Sunny Santa

Nothing says Christmas quite like... flip flops? You bet it does when Christmas is set in sunnier climates! Santa has cast off his big red suit in favour of boardshorts, a Hawaiian shirt, and a pair of sunnies.

**7SYSA03**Recycled Cotton
Double Glove

**028SYSA**Recycled Cotton
Tea Towel

**4SYSA80** Recycled Cotton Napkin 2PK

**647SYSA**Recycled Polyester
Packable Bag

**7SYSA01** Recycled Cotton Apron