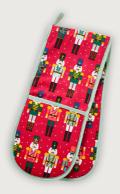

## Nutcracker Parade

Originally given as gifts, this parade of immaculately dressed soldiers show off brightly coloured uniforms and complimenting plumed hats.

7NCRPO3
Recycled Cotton
Double Glove

**028NCRP** Recycled Cotton Tea Towel