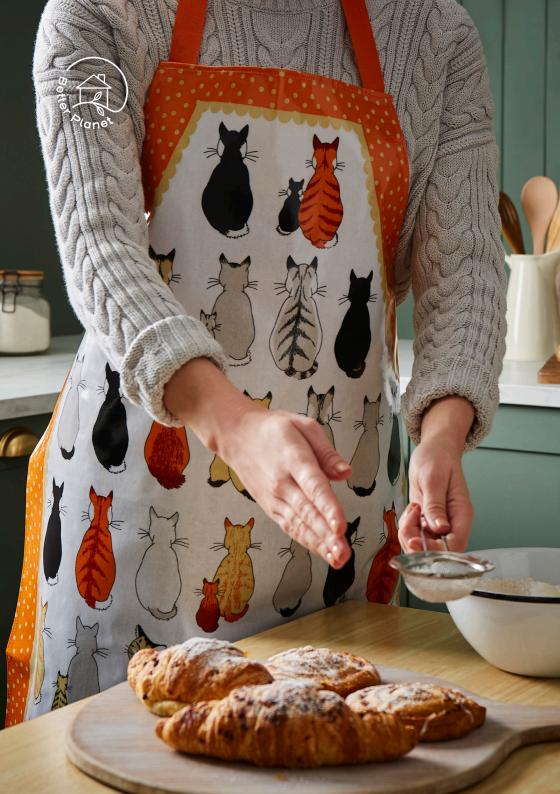

## Christmas Cats In Waiting

An Ulster Weavers classic gets a Christmas makeover as our furry friends have been lovingly updated to don their festive knitwear.

**7CCAW03**Recycled Cotton
Double Glove

**028CCAW** Recycled Cotton Tea Towel

**7CCAW01**Recycled Cotton
Apron

4CCAW80 Recycled Cotton Napkin 2PK

**647CCAW**Recycled Polyester
Packable Bag

7CCAW022 Recycled Cotton Micro Mitt Pair