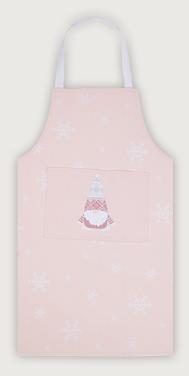

## Gnomes Collection

Our new Gnomes design takes its inspiration from Traditional Gnomes, or Tomte, originating in Sweden and Norway. The reduced colour palette creates a simple, timeless look, while the silver metallic ink adds a sense of elegance, sparkle and a touch of glamour.

4GNOP80 100% Linen Napkin 2PK

**023GNOM** Linen Cotton Union Tea Towel 2PK

**7GNOMO1** 100% Cotton Apron