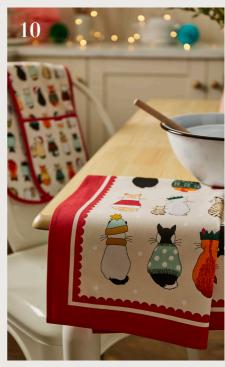

## Christmas Cats In Waiting

An Ulster Weavers classic gets a Christmas makeover as our furry friends have been lovingly updated to don their festive knitwear.

**7CCAW03**Recycled Cotton
Double Glove

**028CCAW** Recycled Cotton Tea Towel