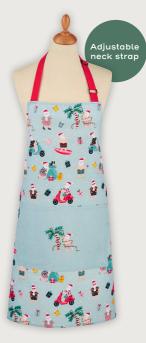

## Sunny Santa

Nothing says Christmas quite like... flip flops? You bet it does when Christmas is set in sunnier climates! Santa has cast off his big red suit in favour of boardshorts, a Hawaiian shirt, and a pair of sunnies.

**7SYSA03**Recycled Cotton
Double Glove

**028SYSA**Recycled Cotton
Tea Towel

**4SYSA80** Recycled Cotton Napkin 2PK

**647SYSA**Recycled Polyester
Packable Bag

**7SYSA01** Recycled Cotton Apron