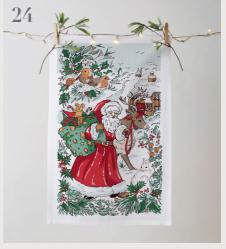

## Christmas Tea Towel Collection

Crafted by our talented team of printers, colourists and makers, this collection of standalone tea towels, contain 100% recycled fibre\* and are made in Northern Ireland, showcasing the best of Ulster Weavers.

**028TYSH**Toyshop

**O22HHMI** Ho Ho Mistletoe