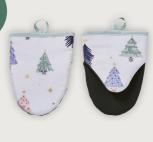

## Frosty Trees

Utilising a contemporary pastel palette of cool pink, soft green and icy blue all with a bold hit of black, offset by a little golden sparkle.

**7FROSO3**Recycled Cotton
Double Glove

**028FROS**Recycled Cotton
Tea Towel

**7FROSO1** Recycled Cotton Apron

**4FROS80** Recycled Cotton Napkin 2PK

**647FROS**Recycled Polyester
Packable Bag

**7FROSO22** Recycled Cotton Micro Mitt Pair