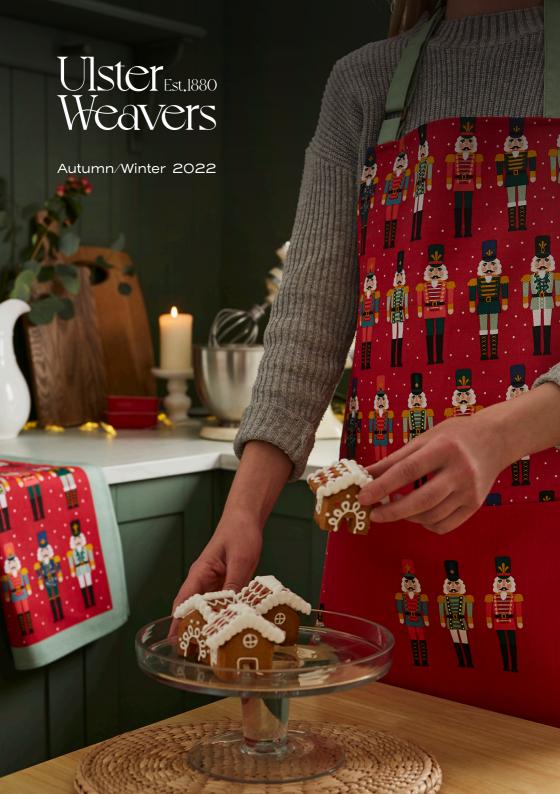

## Nutcracker Parade

Originally given as gifts, this parade of immaculately dressed soldiers show off brightly coloured uniforms and complimenting plumed hats.

7NCRPO3
Recycled Cotton
Double Glove

**028NCRP** Recycled Cotton Tea Towel