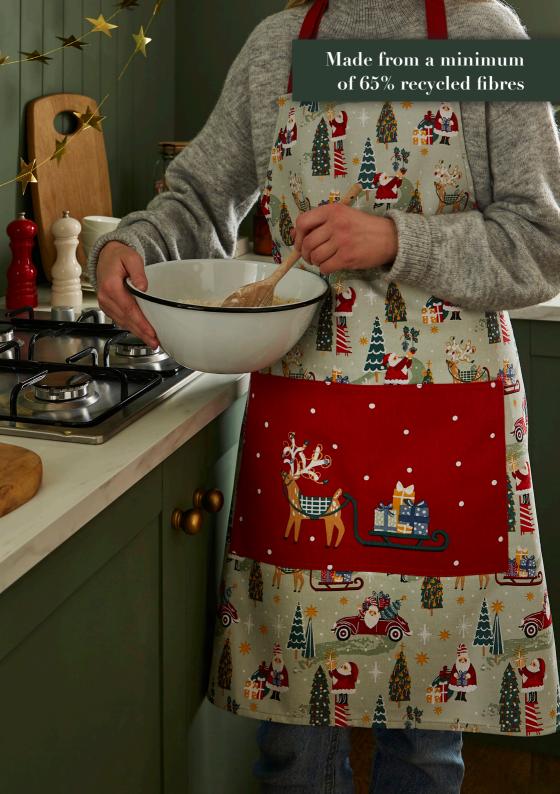

# Biodegradable PVC & Oilcloth Aprons

Practical, durable and stylish, we've taken our popular PVC and oilcloth designs but given them a sustainable make-over.

Using a biodegradable PVC coating and a base fabric containing 65% recycled cotton fibres, we've made sure to maintain the comfort, quality and vibrancy you love, whilst doing our bit to help the environment.

# Tis The Season

Nothing says Christmas quite like this spectacular festive scene with gifts, trees, sleighs, reindeer and Santa in his bright red sports car!

**7TISSO3**Recycled Cotton
Double Glove

**028TISS**Recycled Cotton
Tea Towel

**7TISS01**Recycled Cotton
Apron

4TISS80 Recycled Cotton Napkin 2PK

**647TISS**Recycled Polyester
Packable Bag

**7TISSO22** Recycled Cotton Micro Mitt Pair