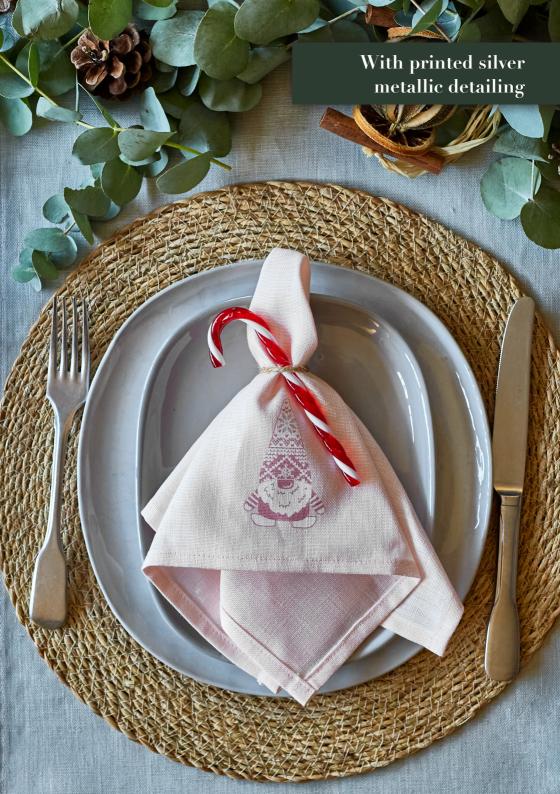

## Gnomes Collection

Our new Gnomes design takes its inspiration from Traditional Gnomes, or Tomte, originating in Sweden and Norway. The reduced colour palette creates a simple, timeless look, while the silver metallic ink adds a sense of elegance, sparkle and a touch of glamour.