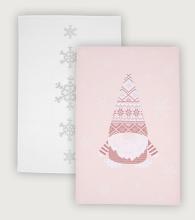

## Gnomes Collection

Our new Gnomes design takes its inspiration from Traditional Gnomes, or Tomte, originating in Sweden and Norway. The reduced colour palette creates a simple, timeless look, while the silver metallic ink adds a sense of elegance, sparkle and a touch of glamour.

4GNOP80 100% Linen Napkin 2PK

**023GNOM** Linen Cotton Union Tea Towel 2PK

**7GNOMO1** 100% Cotton Apron