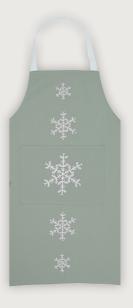

4SNFS81SM / 4SNFS81LG Small 180cm / Large 215cm 100% Linen Table Runner

**7SNFL01** 100% Cotton Apron