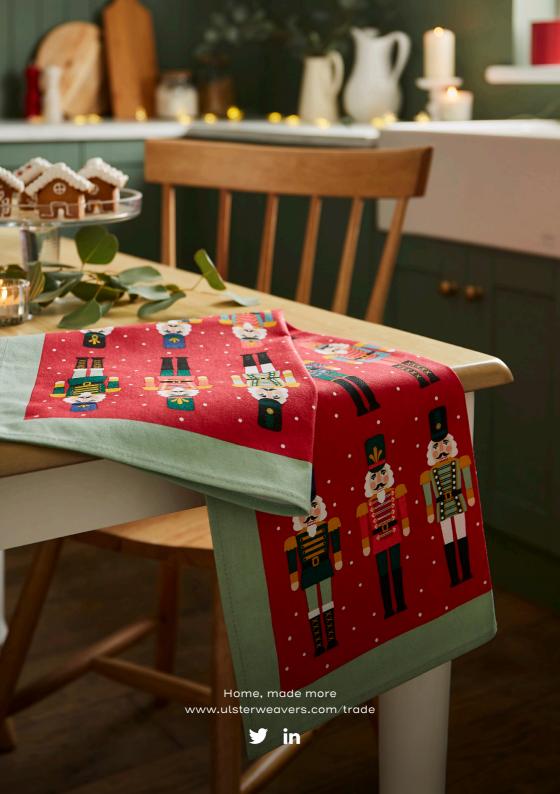

## Nutcracker Parade

Originally given as gifts, this parade of immaculately dressed soldiers show off brightly coloured uniforms and complimenting plumed hats.

7NCRPO3
Recycled Cotton
Double Glove

**028NCRP** Recycled Cotton Tea Towel

**7NCRP01**Recycled Cotton
Apron

4NCRP80 Recycled Cotton Napkin 2PK

**647NCRP**Recycled Polyester
Packable Bag

7NCRP022 Recycled Cotton Micro Mitt Pair