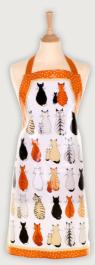

# Biodegradable PVC & Oilcloth Aprons

Practical, durable and stylish, we've taken our popular PVC and oilcloth designs but given them a sustainable make-over.

Using a biodegradable PVC coating and a base fabric containing 65% recycled cotton fibres, we've made sure to maintain the comfort, quality and vibrancy you love, whilst doing our bit to help the environment.

**7BKI66**Baking
Oil Cloth

**7DTS66**Dotty Sheep
Oil Cloth

**7HDG66** Hanging Around Oil Cloth

**7BKE61** Bee Keeper PVC

**7NCAW61**Cats in Waiting
PVC

7H0D61 Hound Dog PVC