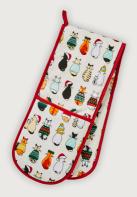

## Christmas Cats In Waiting

An Ulster Weavers classic gets a Christmas makeover as our furry friends have been lovingly updated to don their festive knitwear.

**7CCAW03**Recycled Cotton
Double Glove

**028CCAW** Recycled Cotton Tea Towel