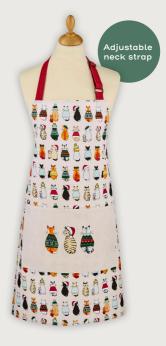

## Christmas Cats In Waiting

An Ulster Weavers classic gets a Christmas makeover as our furry friends have been lovingly updated to don their festive knitwear.

**7CCAW03**Recycled Cotton
Double Glove

**028CCAW** Recycled Cotton Tea Towel

**7CCAW01**Recycled Cotton
Apron

4CCAW80 Recycled Cotton Napkin 2PK

**647CCAW**Recycled Polyester
Packable Bag

7CCAW022 Recycled Cotton Micro Mitt Pair