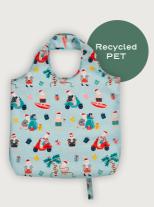

## Sunny Santa

Nothing says Christmas quite like... flip flops? You bet it does when Christmas is set in sunnier climates! Santa has cast off his big red suit in favour of boardshorts, a Hawaiian shirt, and a pair of sunnies.

**7SYSA03**Recycled Cotton
Double Glove

**028SYSA**Recycled Cotton
Tea Towel

**4SYSA80** Recycled Cotton Napkin 2PK

**647SYSA**Recycled Polyester
Packable Bag

**7SYSA01** Recycled Cotton Apron