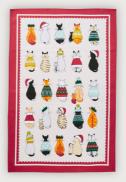

## Christmas Cats In Waiting

An Ulster Weavers classic gets a Christmas makeover as our furry friends have been lovingly updated to don their festive knitwear.

**7CCAW03**Recycled Cotton
Double Glove

**028CCAW** Recycled Cotton Tea Towel