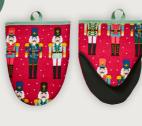

## Nutcracker Parade

Originally given as gifts, this parade of immaculately dressed soldiers show off brightly coloured uniforms and complimenting plumed hats.

7NCRPO3
Recycled Cotton
Double Glove

**028NCRP** Recycled Cotton Tea Towel

**7NCRP01**Recycled Cotton
Apron

4NCRP80 Recycled Cotton Napkin 2PK

**647NCRP**Recycled Polyester
Packable Bag

7NCRP022 Recycled Cotton Micro Mitt Pair