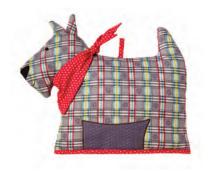

#### DOORSTOPS AND TEA COSIES

7CAT0412 CAT SHAPED TEA COSY

70WL04 OWL SHAPED TEA COSY

**7STD04** SCOTTIE DOG SHAPED TEA COSY

8TIG35 TIGER DOORSTOP

8NFOX35 FOX DOORSTOP

8CAT3512 CAT DOORSTOP

8DOG35 DOG DOORSTOP 8ZBR35 ZEBRA DOORSTOP