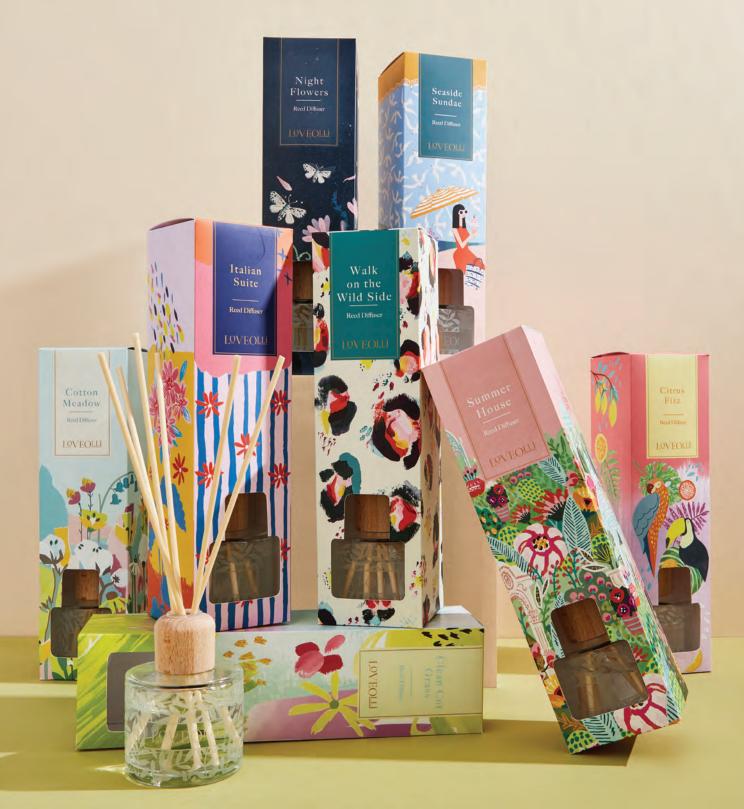

### LOVEOLLI Reed Diffusers

Handmade in the UK using the finest fragrance oils and presented in a beautiful etched glass bottle with a wooden tooper, our reed diffusers will release a subtle, sophisticated fragrance for around 12 weeks. We supply eight 'ereeds' with each diffuser which are made for perfectly even scent release.

### LOVEOLLI Reed Diffusers

**OO9CFZ** CITRUS FIZZ

OO9CMO COTTON MEADOW

**OO9WWS** WALK ON THE WILD SIDE

**OO9CNG** CLEAN CUT GRASS

OO9ITS ITALIAN SUITE

**OO9SDA** SEASIDE SUNDAE

OO9SRH SUMMER HOUSE