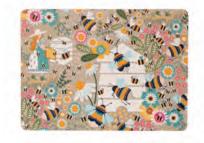

### BEES

**7BEES01** COTTON APRON

The minimalist bees in this print are uniquely bleached from the blue background. This is offset by the bright yellow trim and accents found on each piece.

**023BEES** COTTON TEA TOWEL PK2

**7BEES04** TEA COSY

**7BEES03** DOUBLE OVEN GLOVE

7BEES02 GAUNTLET