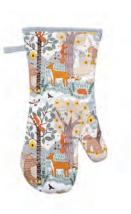

# MEDITERRANEAN PLATES

This design is a feast for the eyes! Evoking an al fresco brunch with an abundance of fruits and foods on delicately detailed plates and jugs. A must have for the family foodie!

7MPL01 COTTON APRON

**7MPL04** TEA COSY

**7MPL03** DOUBLE OVEN GLOVE

7MPL02 GAUNTLET

609MPL PVC SMALL BAG

604MPL PVC MEDIUM BAG

**647MPL** PACKABLE BAG

022MPL COTTON TEA TOWEL

7MPL062 POT MAT