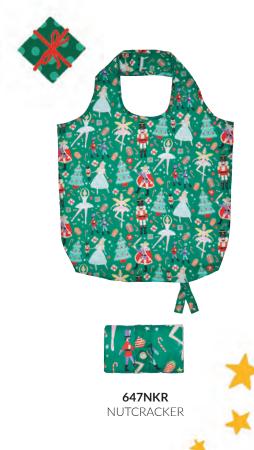

TOWELS



**022FRI** FESTIVE FRIENDS COTTON TEA TOWEL



022HHC HOUND DOG CHRISTMAS COTTON TEA TOWEL



022DDS DOTTY DASHING THROUGH THE SNOW COTTON TEA TOWEL



022SKS SKI SLOPES COTTON TEA TOWEL



022PNL PENGUIN LIGHTS COTTON TEA TOWEL



022NKR NUTCRACKER COTTON TEA TOWEL



022CTC CHRISTMAS TREE CATS COTTON TEA TOWEL



022CDTS CHRISTMAS DOTTY SHEEP COTTON TEA TOWEL



**022TKT** TURKEY FEAST COTTON TEA TOWEL





022RBH COTTON TEA TOWEL



**7RBH03** DOUBLE OVEN GLOVE



7RBH02 GAUNTLET



7RBH01 COTTON APRON

### POLAR BEAR



**7PLB01** COTTON APRON







**647PLB** PACKABLE BAG



022PLB COTTON TEA TOWEL





\* O 🕅

### NUTCRACKER



Great Gift IDEA



022NKR COTTON TEA TOWEL



**7NKR03** DOUBLE OVEN GLOVE



**7NKR04** TEA COSY



**7NKR02** GAUNTLET

**7NKR01** COTTON APRON







### **FESTIVE FRIENDS**

Get into the swing of the Christmas spirit with our wonderful Festive Friends collection. These cute and quirky animals can be seen in their Fair Isle jumpers on a festive red background.



7FTF01 COTTON APRON



**7FTF02** GAUNTLET



022FRI COTTON TEA TOWEL



**7FTF03** DOUBLE OVEN GLOVE



**7FTF04** TEA COSY





647FTF PACKABLE BAG





# LOVEOLLi

### BY ULSTER·WEAVERS



### LOVEOLLI Signature Scented Candles

#### 45 hour burn time



**OO1WWS** WALK ON THE WILD SIDE

A spicy seductive blend of bergamot, patchouli and saffron with a hint of clove.



OO1SRH SUMMER HOUSE

A bouquet of delicate floral fragrances mixed with red berry and green leaf.



**OO1CMO** COTTON MEADOW

Freshly cut stems infused with jasmine, rose and green fig.



**OO1SDA** S