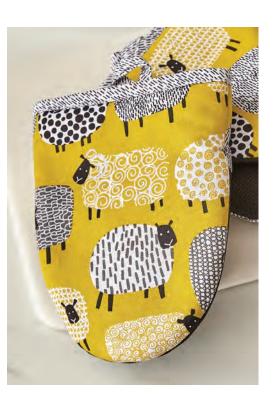

#### DOTTY SHEEP

7DTS01 COTTON APRON

608DTS OIL CLOTH APRON

A colourful twist on one of your favourite farm animals, with their mustard and grey wool the Dotty Sheep are a unique flock.

022DTS COTTON TEA TOWEL

**7DTS03** DOUBLE OVEN GLOVE

8DTS01 SMALL TRAY

7DTS02 GAUNTLET

8DTS02 SCATTER TRAY

7DTS022 MICRO MITTS

NEW PRODUCT

**7DTS062** POT MAT

#### DOTTY SHEEP

**8DTS04** PLACEMATS PK 4

8DTS05 COASTERS PK 4

**647DTS** PACKABLE BAG

**7DTS04** TEA COSY

609DTS PVC SMALL BAG

**8DTS65** STRAIGHT SIDED MUG

H