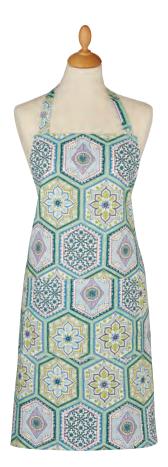

### LISBON TILES

7LNT01 COTTON APRON

Combining the minimalist aesthetic of previous decades with a bohemian feel in the home this design is inspired by the tiles adorning the streets of Lisbon.

The green and purples are taken from tropical plants that are proving to be increasingly popular in homes.

**022LNT** COTTON TEA TOWEL

7LNT02 GAUNTLET

**7LNT03** DOUBLE OVEN GLOVE