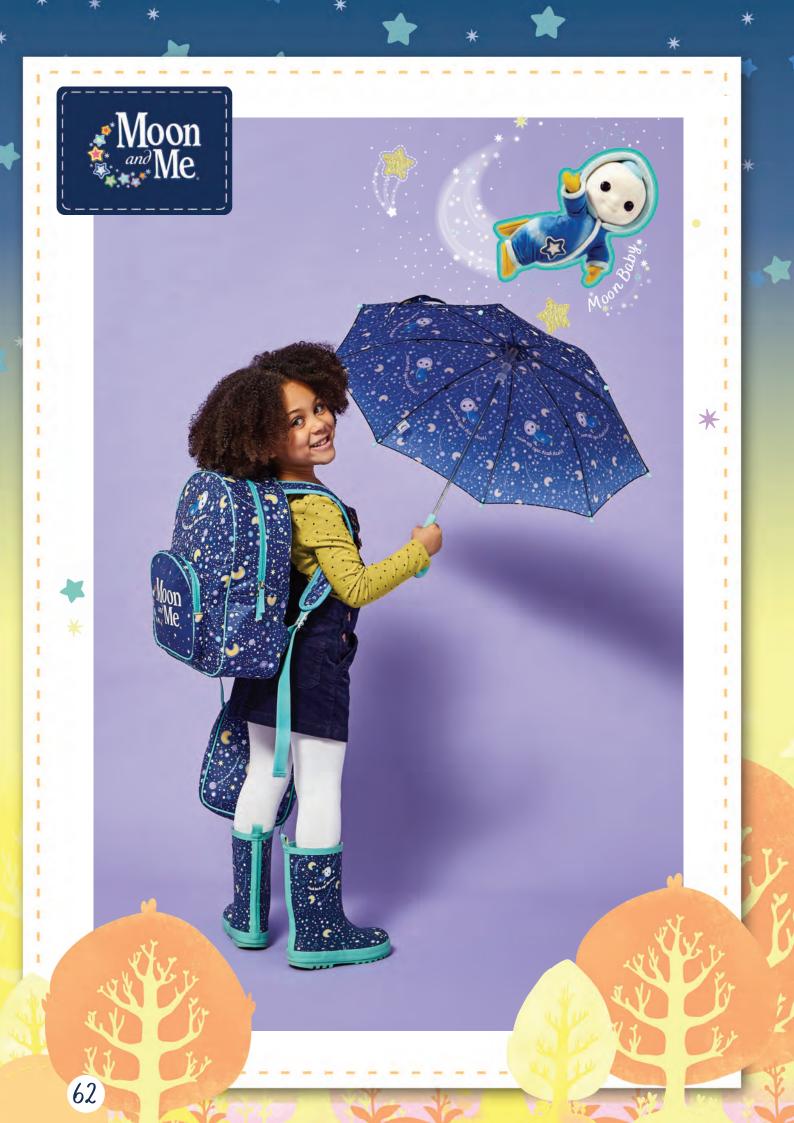

1

60

Inspired by well-loved tales of toys that come to life when nobody is looking. Moon and Me is the comical story of a special friendship between two characters from completely different worlds. т

Through its comical characters and stories, Moon and Me celebrates reading, writing, drawing and making – children's imaginative play with real objects.

Commissioned by the BBC, the programme airs on CBeebies Monday to Friday in the key bedtime slot.

## Character

**606MMC** KIDS APRON

845MMC KIDS BACKPACK

1

**846MMC** KIDS GYM BAG

683MMC KIDS LUNCH BAG

615MMC KIDS PENCIL CASE

**9MMC** KIDS WELLINGTON BOOTS

989MMC KIDS UMBRELLA

TM & © 2019 TTL & MMPL

61