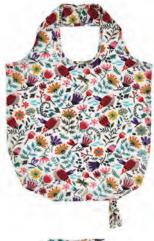

# WILDWOOD

022WWD COTTON TEA TOWEL

647WWD PACKABLE BAG

7WWD01 COTTON APRON

7WWD04 TEA COSY

7WWD03 DOUBLE OVEN GLOVE

7WWD02 GAUNTLET

600BKE PVC APRON

**7BKE04** TEA COSY

**7BKE03** DOUBLE OVEN GLOVE

7BKE02 Gauntlet

647BKE PACKABLE BAG

022BKE COTTON TEA TOWEL

8BKE65 STRAIGHT SIDED MUG

8BKE01 SMALL TRAY

**8BKE02** SCATTER TRAY

**8BKE04** PLACEMATS PK 4

8BKE05 COASTERS PK 4

**7BKE01** COTTON APRON

604BKELH PVC MEDIUM BAG

609BKE PVC SMALL BAG

7BKE022 MICRO MITTS

NEW PRODUCT

7BKE062 Pot Mat