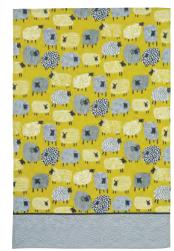

#### DOTTY SHEEP

7DTS01 COTTON APRON

608DTS OIL CLOTH APRON

A colourful twist on one of your favourite farm animals, with their mustard and grey wool the Dotty Sheep are a unique flock.

022DTS COTTON TEA TOWEL

**7DTS03** DOUBLE OVEN GLOVE

8DTS01 SMALL TRAY

7DTS02 GAUNTLET

8DTS02 SCATTER TRAY

7DTS022 MICRO MITTS

NEW PRODUCT

**7DTS062** POT MAT

#### DOTTY SHEEP

**8DTS04** PLACEMATS PK 4

8DTS05 COASTERS PK 4

**647DTS** PACKABLE BAG

**7DTS04** TEA COSY

609DTS PVC SMALL BAG

**8DTS65** STRAIGHT SIDED MUG

H