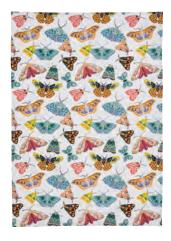

### BUTTERFLY HOUSE

Inspired by countryside walks and nature, our butterflies are made up of summer flowers and the colour palette drawn from blooming meadows and the forests of Northern Europe.

**647BFH** PACKABLE BAG

**7BFH02** GAUNTLET

8BFH65 STRAIGHT SIDED MUG

7BFH01 COTTON APRON

**7BFH03** DOUBLE OVEN GLOVE

604BFHLH MEDIUM PVC BAG

609BFH SMALL PVC BAG

022BFH COTTON TEA TOWEL