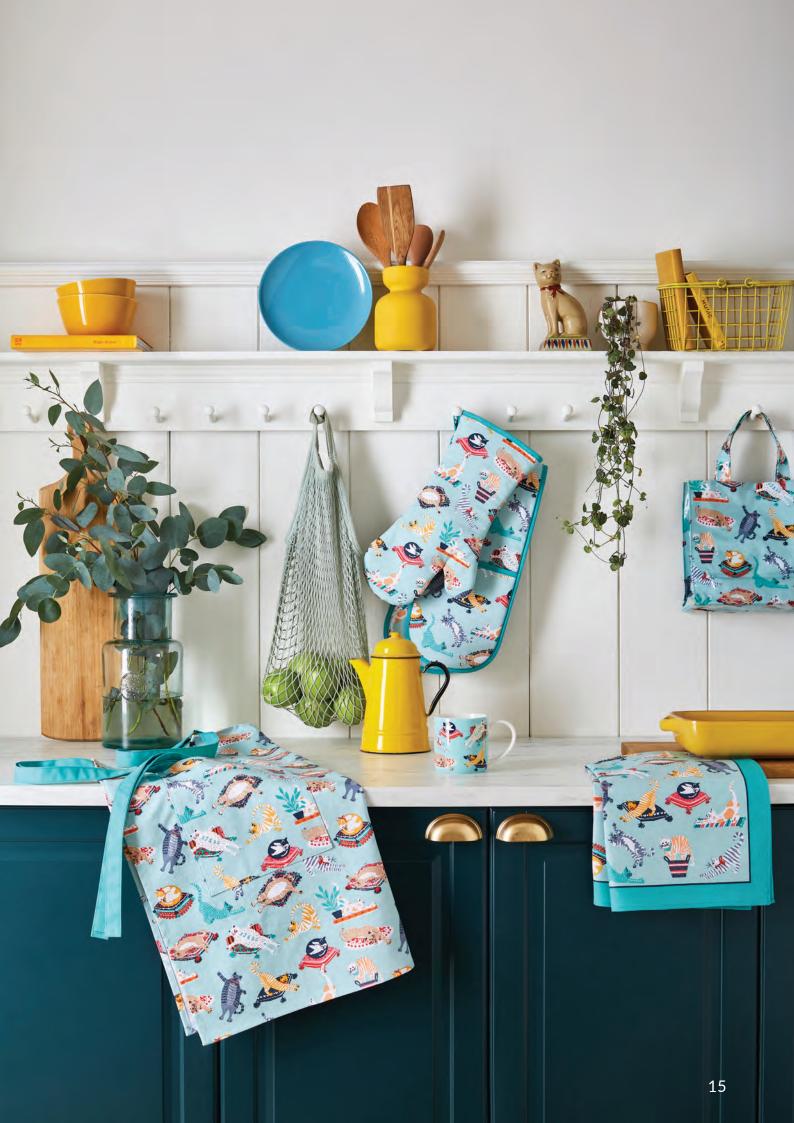

### AQUARIUM

Inspired by simple holidays by the seaside eating fish and chips with a nautical palette combined with colours derived from deckchair stripes and beach towels.