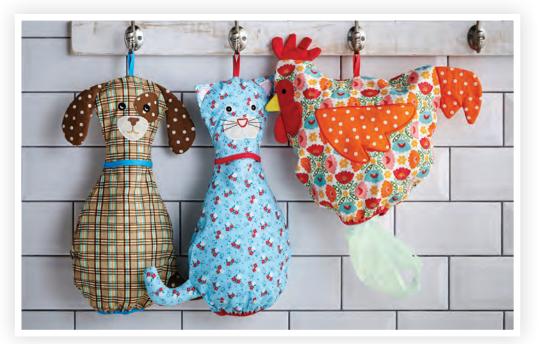

#### DOORSTOPS AND TEA COSIES

7CAT0412 CAT SHAPED TEA COSY

70WL04 OWL SHAPED TEA COSY

**7STD04** SCOTTIE DOG SHAPED TEA COSY

8TIG35 TIGER DOORSTOP

8NFOX35 FOX DOORSTOP

8CAT3512 CAT DOORSTOP

8DOG35 DOG DOORSTOP 8ZBR35 ZEBRA DOORSTOP