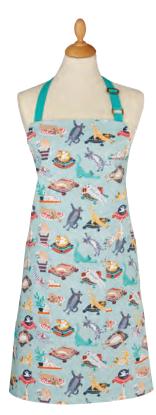

### AQUARIUM

Inspired by simple holidays by the seaside eating fish and chips with a nautical palette combined with colours derived from deckchair stripes and beach towels.