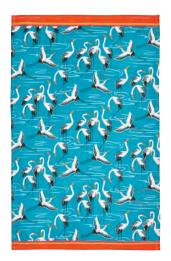

### ORIENTAL BIRDS

This design was originally hand painted and has been beautifully reproduced onto kitchen textiles using digital print, meaning none of the details and texture are lost. Elegant cranes and oriental birds can be seen sitting on blossom and fruit trees.

**70RB01** COTTON APRON

**70RB04** TEA COSY

**70RB03** DOUBLE OVEN GLOVE

**70RB02** GAUNTLET

647ORB PACKABLE BAG

022ORB COTTON TEA TOWEL

80RB65 STRAIGHT SIDED MUG

70RB022 MICRO MITTS