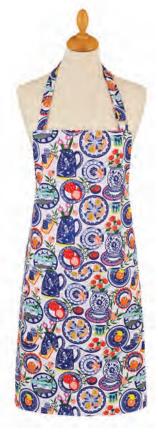

## **INDIA BLUE**

Inspired by the Indian Jungle this design has an ornate decorative feel. Also taking inspiration from oriental willow designs, elephants, tigers and monkeys are depicted enjoying the ancient temples of the jungle.

609IBL SMALL PVC BAG

604IBL MEDIUM PVC BAG

647IBL PACKABLE BAG

8IBL65 STRAIGHT SIDED MUG

022IBL COTTON TEA TOWEL

DOUBLE OVEN GLOVE

7IBL02 GAUNTLET

16