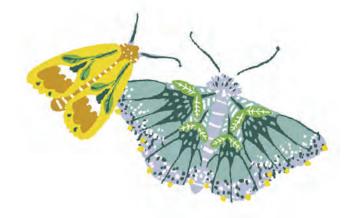

### BUTTERFLY HOUSE

Inspired by countryside walks and nature, our butterflies are made up of summer flowers and the colour palette drawn from blooming meadows and the forests of Northern Europe.

**647BFH** PACKABLE BAG

**7BFH02** GAUNTLET

8BFH65 STRAIGHT SIDED MUG

7BFH01 COTTON APRON

**7BFH03** DOUBLE OVEN GLOVE

604BFHLH MEDIUM PVC BAG

609BFH SMALL PVC BAG

022BFH COTTON TEA TOWEL