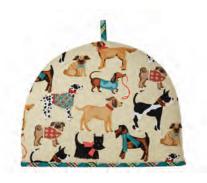

### HOUND DOG

7HOD01 COTTON APRON

7HOD03 DOUBLE OVEN GLOVE

600HOD PVC APRON

**7HOD04** TEA COSY

022HOD COTTON TEA TOWEL

7HOD02 GAUNTLET

7HOD07 MUFF COSY

Inspired by the dogs of the Great British countryside, these loyal hounds can be seen sporting classic country checks, tartans and woolly scarves.

#### HOUND DOG

8HOD65 STRAIGHT SIDED MUG

PACKABLE BAG

609HOD PVC SMALL BAG

604HODLH PVC MEDIUM BAG