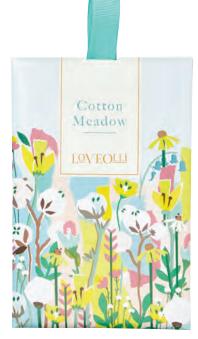

**OO1CMO** COTTON MEADOW

Freshly cut stems infused with jasmine, rose and green fig.

**OO1SDA** SEASIDE SUNDAE

A juicy splash of orange and melon united with the calm sea air, dried flowers and vanilla.

At LoveOlli we create inspiring and unique gifts, using a select group of trusted British and Irish suppliers which fits perfectly with our parent brand Ulster Weavers. Our range includes candles, home fragrance, bath and body products, and giftware, all beautifully packaged so each item looks as good as they smell.

They are exceptionally clean burning and have 38 hour burn time

OO2HTD HOT TODDY

OO2SRH SUMMER HOUSE

OO2WWS WALK ON THE WILD SIDE

OO2SDA SEASIDE SUNDAE

002CM0 COTTON MEADOW

OO2ITS ITALIAN SUITE

OO2NFS **NIGHT FLOWERS** 