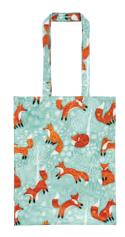

#### FORAGING FOX

Sitting on a duck egg blue background the burnt orange foxes stand out on this beautiful and calming base colour.

#### FORAGING FOX

**7FFX02** GAUNTLET

**7FFX03** DOUBLE OVEN GLOVE

022FFX COTTON TEA TOWEL

8FFX01 SMALL TRAY

647FFX PACKABLE BAG

604FFXLH PVC MEDIUM BAG

NEW PRODUCT