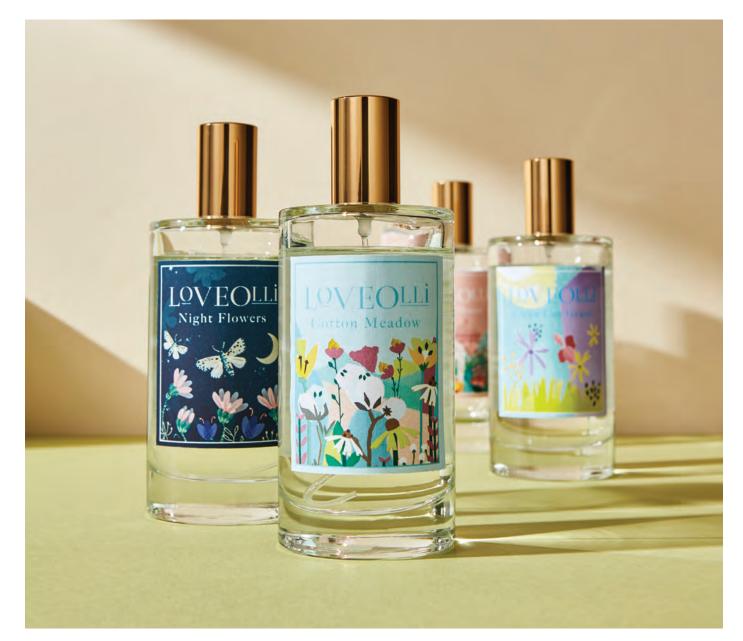

# LOVEOLLi

### BY ULSTER·WEAVERS

### LOVEOLLI Signature Scented Candles

#### 45 hour burn time

**OO1WWS** WALK ON THE WILD SIDE

A spicy seductive blend of bergamot, patchouli and saffron with a hint of clove.

OO1SRH SUMMER HOUSE

A bouquet of delicate floral fragrances mixed with red berry and green leaf.

**OO1CMO** COTTON MEADOW

Freshly cut stems infused with jasmine, rose and green fig.

**OO1SDA** SEASIDE SUNDAE

A juicy splash of orange and melon united with the calm sea air, dried flowers and vanilla.

At LoveOlli we create inspiring and unique gifts, using a select group of trusted British and Irish suppliers which fits perfectly with our parent brand Ulster Weavers. Our range includes candles, home fragrance, bath and body products, and giftware, all beautifully packaged so each item looks as good as they smell.

#### **OO1CFZ** CITRUS FIZZ

A fizzy blend of mandarin and ginger with a refreshing hit of clove and spicy vanilla.

#### **OO1WWL** WINTER WONDERLAND

Explore the magic of Winter with this authentic fir tree scent.

**OO1NFS** NIGHT FLOWERS

Drift away with soft aromatic scents of herbal lavender and lemon.

**OO1HTD** HOT TODDY