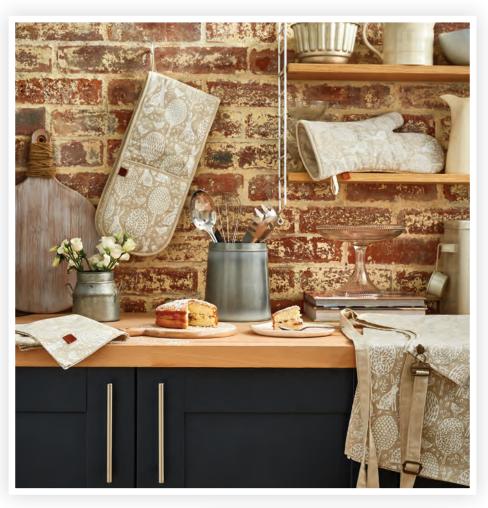

#### COTTONTAIL MEADOW

7CMW01 UNION APRON

This subtle design is printed on a natural unbleached cloth giving a look of understated elegance. The embossed leather details found on each item adds a touch of utility to the collection.