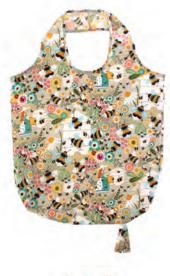

### BEES

**7BEES01** COTTON APRON

The minimalist bees in this print are uniquely bleached from the blue background. This is offset by the bright yellow trim and accents found on each piece.

**023BEES** COTTON TEA TOWEL PK2

**7BEES04** TEA COSY

**7BEES03** DOUBLE OVEN GLOVE

7BEES02 GAUNTLET