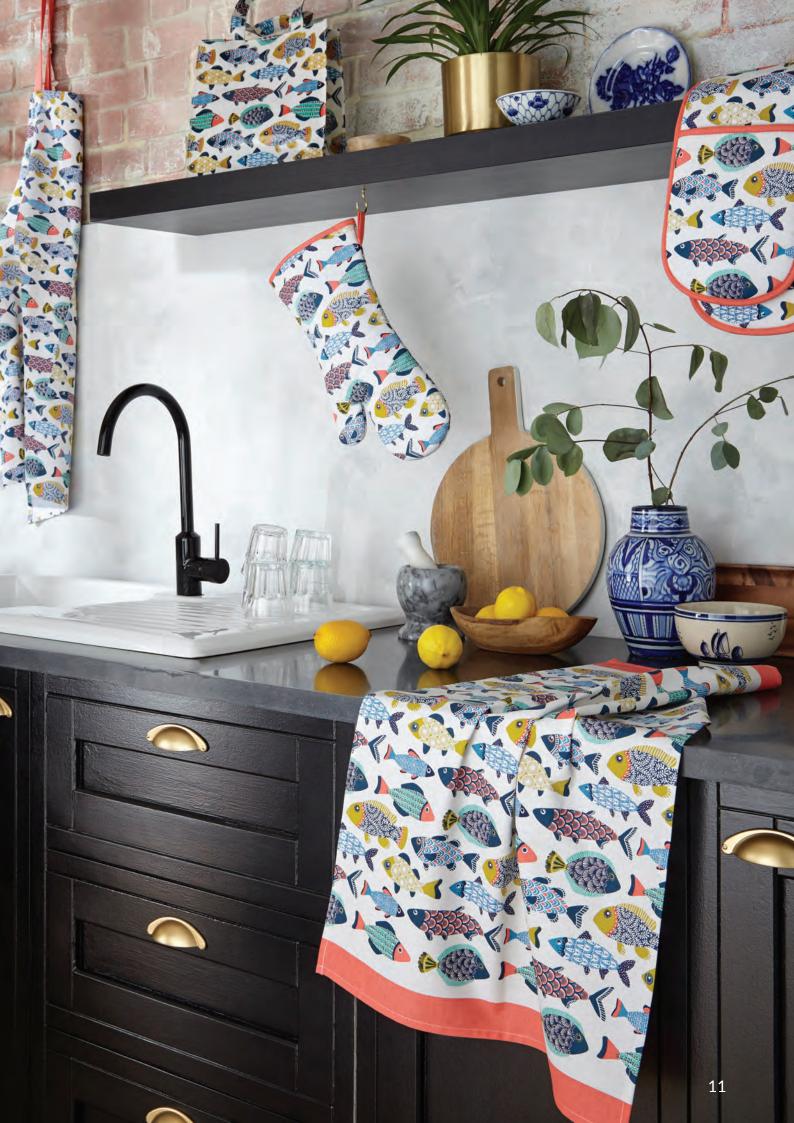

### AQUARIUM

Inspired by simple holidays by the seaside eating fish and chips with a nautical palette combined with colours derived from deckchair stripes and beach towels.