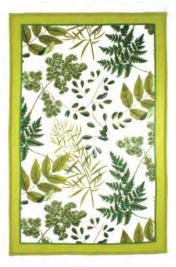

# GEO LEAVES

Inspired by traditional Nigerian wax print, this design features bold palm leaves drawn in a traditional style with a geo triangle design in the background. A vibrant design to introduce print and colour into the kitchen.

7GEO01 COTTON APRON

022GEO COTTON TEA TOWEL

**7GEO03** DOUBLE OVEN GLOVE

7GEO02 GAUNTLET

609GEO PVC SMALL BAG

604GEO PVC MEDIUM BAG

647GEO LARGE PACKABLE BAG

8GEO65 STRAIGHT SIDED MUG