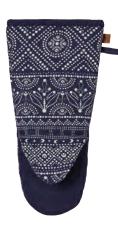

## **INDIA BLUE**

Inspired by the Indian Jungle this design has an ornate decorative feel. Also taking inspiration from oriental willow designs, elephants, tigers and monkeys are depicted enjoying the ancient temples of the jungle.