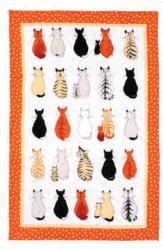

#### CATS IN WAITING

7NCAW01 COTTON APRON

022NCAW COTTON TEA TOWEL

7NCAW062 POT MAT

NEW PRODUCT

600NCAW PVC APRON

7NCAW03 DOUBLE OVEN GLOVE

**7NCAW07** MUFF TEA COSY

609NCAW PVC SMALL BAG A true classic. Cats in Waiting has been a mainstay in the Ulster Weavers family since 1990.

The collection is continually updated to appeal to modern tastes, so it will always delight our customers. The deep saffron and hessian colourway adds subtle detail and depth to this much-loved range.