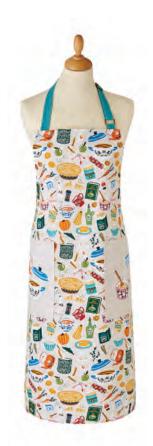

### HOT DOG

7HOT01 COTTON APRON

**7HOT03** DOUBLE OVEN GLOVE

022HOT COTTON TEA TOWEL