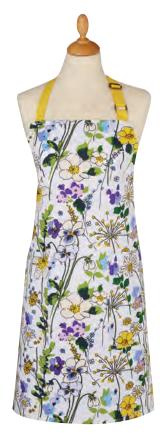

#### WILDFLOWERS

**7WFL02** GAUNTLET

**7WFL03** DOUBLE OVEN GLOVE

7WFL01 COTTON APRON

609WFL SMALL PVC BAG

64/WFL PACKABLE BAG

7WFL022 MICRO MITTS

NEW PRODUCT

7WFL062 POT MAT

NEW PRODUCT

022WFL COTTON TEA TOWEL

Inspired by Spring wildflower meadows. This watercolour design uses sunny yellow with complimentary pastel lilacs and purples to create a fresh clean design.

604WFLLH MEDIUM PVC BAG