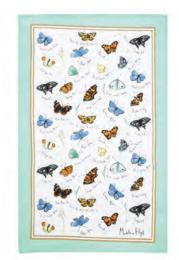

### BUTTERFLY HOUSE

Inspired by countryside walks and nature, our butterflies are made up of summer flowers and the colour palette drawn from blooming meadows and the forests of Northern Europe.

**647BFH** PACKABLE BAG

**7BFH02** GAUNTLET

8BFH65 STRAIGHT SIDED MUG

7BFH01 COTTON APRON

**7BFH03** DOUBLE OVEN GLOVE

604BFHLH MEDIUM PVC BAG

609BFH SMALL PVC BAG

022BFH COTTON TEA TOWEL