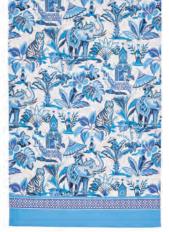

## **INDIA BLUE**

Inspired by the Indian Jungle this design has an ornate decorative feel. Also taking inspiration from oriental willow designs, elephants, tigers and monkeys are depicted enjoying the ancient temples of the jungle.