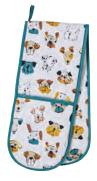

#### MUTLEY CREW

A quirky, fun dog design inspired by smudging different size paint brushes and then adding dog faces.

7MLC01 COTTON APRON

022MLC COTTON TEA TOWEL

8MLC65 STRAIGHT SIDED MUG

647MLC PACKABLE BAG

7MLC062 POT MAT

NEW PRODUCT

609MLC SMALL PVC BAG

**7MLC03** DOUBLE OVEN GLOVE

**7MLC02** GAUNTLET

7MLC022 MICRO MITTS NEW PRODUCT

604MLCLH MEDIUM PVC BAG

Designed by Jennie