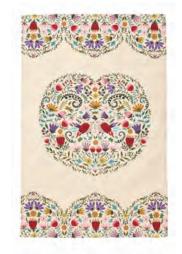

### ITALIAN PAISLEY

Zesty colours and retro patterns take us back 1920s Italian Riviera. The bright greens contrast with the oranges and purples, making a bold statement, encapsulating the luxurious decade with this ornate design.