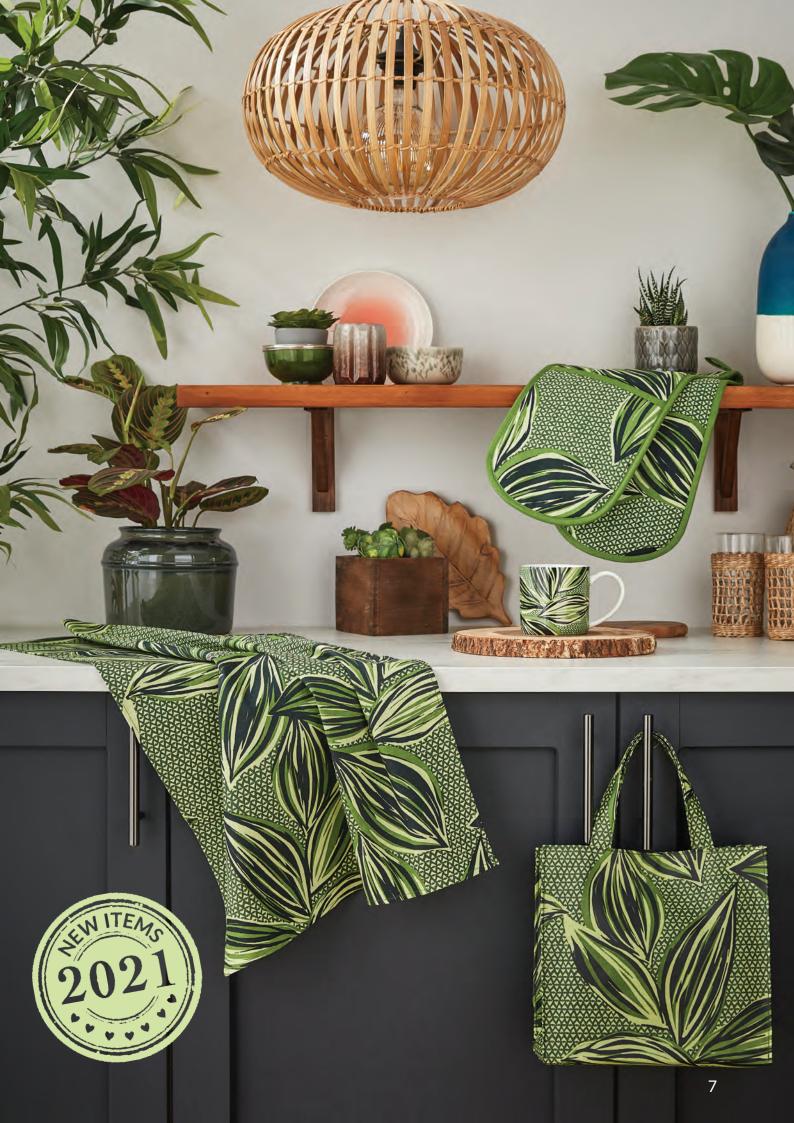

# GEO LEAVES

Inspired by traditional Nigerian wax print, this design features bold palm leaves drawn in a traditional style with a geo triangle design in the background. A vibrant design to introduce print and colour into the kitchen.