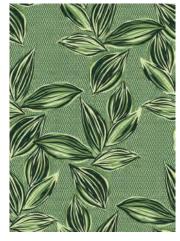

# GEO LEAVES

Inspired by traditional Nigerian wax print, this design features bold palm leaves drawn in a traditional style with a geo triangle design in the background. A vibrant design to introduce print and colour into the kitchen.

7GEO01 COTTON APRON

022GEO COTTON TEA TOWEL

**7GEO03** DOUBLE OVEN GLOVE

7GEO02 GAUNTLET

609GEO PVC SMALL BAG

604GEO PVC MEDIUM BAG

647GEO LARGE PACKABLE BAG

8GEO65 STRAIGHT SIDED MUG