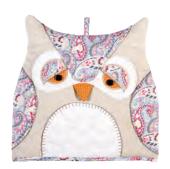

#### DOORSTOPS AND TEA COSIES

7CAT0412 CAT SHAPED TEA COSY

70WL04 OWL SHAPED TEA COSY

**7STD04** SCOTTIE DOG SHAPED TEA COSY

8TIG35 TIGER DOORSTOP

8NFOX35 FOX DOORSTOP

8CAT3512 CAT DOORSTOP

8DOG35 DOG DOORSTOP 8ZBR35 ZEBRA DOORSTOP