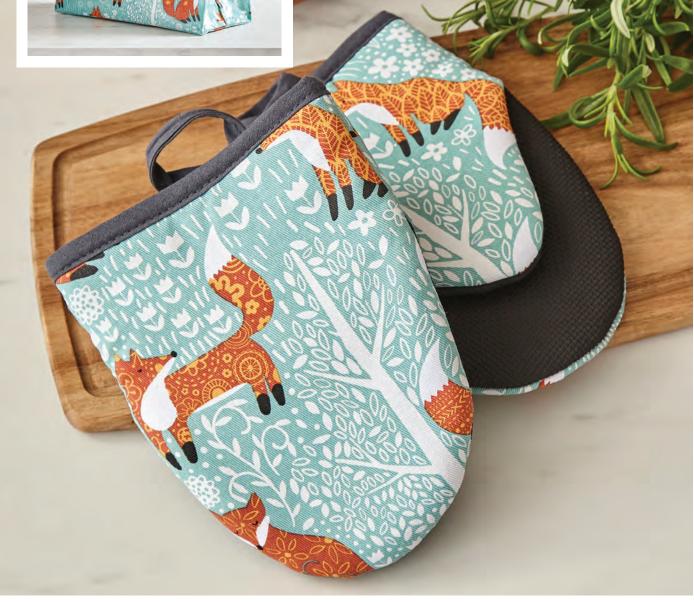

#### FORAGING FOX

Sitting on a duck egg blue background the burnt orange foxes stand out on this beautiful and calming base colour.

#### FORAGING FOX

**7FFX02** GAUNTLET

**7FFX03** DOUBLE OVEN GLOVE

022FFX COTTON TEA TOWEL

8FFX01 SMALL TRAY

647FFX PACKABLE BAG

604FFXLH PVC MEDIUM BAG

NEW PRODUCT