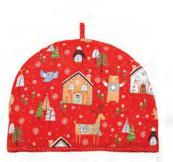

# GEO LEAVES

Inspired by traditional Nigerian wax print, this design features bold palm leaves drawn in a traditional style with a geo triangle design in the background. A vibrant design to introduce print and colour into the kitchen.

7GEO01 COTTON APRON

022GEO COTTON TEA TOWEL

**7GEO03** DOUBLE OVEN GLOVE

7GEO02 GAUNTLET

609GEO PVC SMALL BAG

604GEO PVC MEDIUM BAG

647GEO LARGE PACKABLE BAG

8GEO65 STRAIGHT SIDED MUG