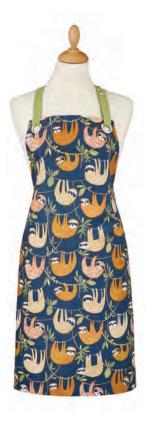

Bring the rainforest indoors with our Hanging Around collection. It features cute and curious sloths with bright and bold colours that really stand out.

7HDG01 COTTON APRON

**7HDG04** TEA COSY

**647HDG** PACKABLE BAG

608HDG OIL CLOTH APRON

7HDG03 DOUBLE GLOVE

7HDG02 GAUNTLET

III BALALI III

F # # # !! # @ @

022HDG COTTON TEA TOWEL

8HDG02 SCATTER TRAY

8HDG01 SMALL TRAY

8HDG65 STRAIGHT SIDED MUG

\*Please see page 70 for our Little Weavers Hanging Around range.\*