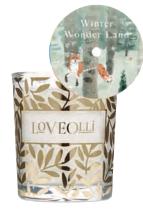

#### **OO1WWL** WINTER WONDERLAND

Explore the magic of Winter with this authentic fir tree scent.

**OO1NFS** NIGHT FLOWERS

Drift away with soft aromatic scents of herbal lavender and lemon.

**OO1HTD** HOT TODDY