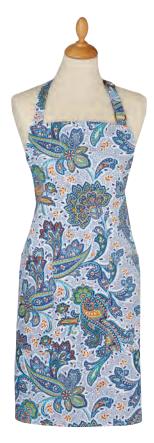

### ITALIAN PAISLEY

Zesty colours and retro patterns take us back 1920s Italian Riviera. The bright greens contrast with the oranges and purples, making a bold statement, encapsulating the luxurious decade with this ornate design.

7IPA01 COTTON APRON

**7IPA03** DOUBLE OVEN GLOVE

647IPA PACKABLE BAG

604IPALH MEDIUM PVC BAG

6091PA SMALL PVC BAG

**7IPA02** GAUNTLET

8IPA65 STRAIGHT SIDED MUG

022IPA COTTON TEA TOWEL