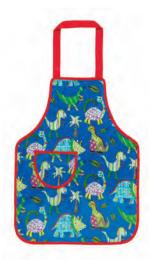

# GEO LEAVES

Inspired by traditional Nigerian wax print, this design features bold palm leaves drawn in a traditional style with a geo triangle design in the background. A vibrant design to introduce print and colour into the kitchen.

7GEO01 COTTON APRON

022GEO COTTON TEA TOWEL

**7GEO03** DOUBLE OVEN GLOVE

7GEO02 GAUNTLET

609GEO PVC SMALL BAG

604GEO PVC MEDIUM BAG

647GEO LARGE PACKABLE BAG

8GEO65 STRAIGHT SIDED MUG