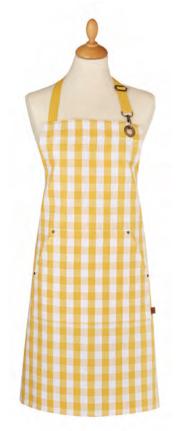

#### **GINGHAM YELLOW**

7GIY01 COTTON APRON

A traditional woven gingham design creating a utility feel with denim styling and leather tabs.

022GIY COTTON TEA TOWEL

**7GIY02** QUACKER GAUNTLET

**7GIY03** DOUBLE OVEN GLOVE