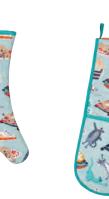

### AQUARIUM

Inspired by simple holidays by the seaside eating fish and chips with a nautical palette combined with colours derived from deckchair stripes and beach towels.