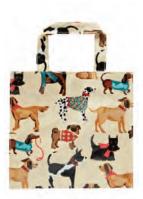

### HOUND DOG

7HOD01 COTTON APRON

7HOD03 DOUBLE OVEN GLOVE

600HOD PVC APRON

**7HOD04** TEA COSY

022HOD COTTON TEA TOWEL

7HOD02 GAUNTLET

7HOD07 MUFF COSY

Inspired by the dogs of the Great British countryside, these loyal hounds can be seen sporting classic country checks, tartans and woolly scarves.

#### HOUND DOG

8HOD65 STRAIGHT SIDED MUG

PACKABLE BAG

609HOD PVC SMALL BAG

604HODLH PVC MEDIUM BAG