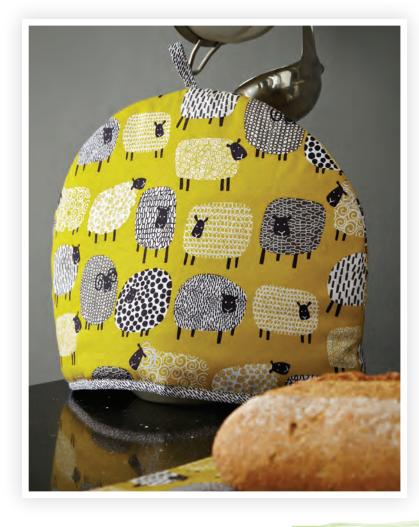

#### DOTTY SHEEP

7DTS01 COTTON APRON

608DTS OIL CLOTH APRON

A colourful twist on one of your favourite farm animals, with their mustard and grey wool the Dotty Sheep are a unique flock.

022DTS COTTON TEA TOWEL

**7DTS03** DOUBLE OVEN GLOVE

8DTS01 SMALL TRAY

7DTS02 GAUNTLET

8DTS02 SCATTER TRAY

7DTS022 MICRO MITTS

NEW PRODUCT

**7DTS062** POT MAT

#### DOTTY SHEEP

**8DTS04** PLACEMATS PK 4

8DTS05 COASTERS PK 4

**647DTS** PACKABLE BAG

**7DTS04** TEA COSY

609DTS PVC SMALL BAG

**8DTS65** STRAIGHT SIDED MUG

H