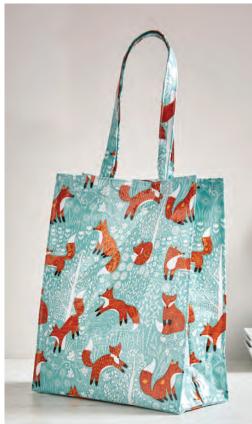

#### FORAGING FOX

Sitting on a duck egg blue background the burnt orange foxes stand out on this beautiful and calming base colour.

#### FORAGING FOX

**7FFX02** GAUNTLET

**7FFX03** DOUBLE OVEN GLOVE

022FFX COTTON TEA TOWEL

8FFX01 SMALL TRAY

647FFX PACKABLE BAG

604FFXLH PVC MEDIUM BAG

NEW PRODUCT

7FFX022 MICRO MITTS

NEW PRODUCT

8FFX65 STRAIGHT SIDED MUG

**8FFX04** COASTERS PK 4

**7FFX062** POT MAT