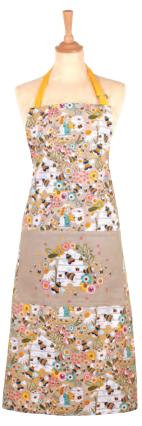

### BEES

**7BEES01** COTTON APRON

The minimalist bees in this print are uniquely bleached from the blue background. This is offset by the bright yellow trim and accents found on each piece.

**023BEES** COTTON TEA TOWEL PK2

**7BEES04** TEA COSY

**7BEES03** DOUBLE OVEN GLOVE

7BEES02 GAUNTLET