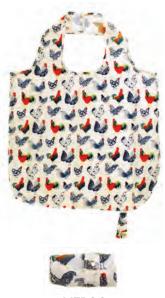

### ROOSTER

7ROO01 COTTON APRON

600ROO PVC APRON

647ROO PACKABLE BAG

022ROO COTTON TEA TOWEL

8ROO65 STRAIGHT SIDED MUG

7ROO02 GAUNTLET

**7ROO03** DOUBLE OVEN GLOVE