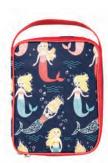

#### MERMAID

This fun and quirky print is designed for Little Weavers. The deep blue background off sets the colourful mermaids.

642MRDS **KIDS PENCIL CASE** 

606MRDS **KIDS APRON** 

989MRDS KIDS UMBRELLA

846MRDS KIDS GYMBAG

845MRDS KIDS BACKPACK

9MRDS

683MRDS KIDS LUNCHBAG

\*Please see product codes for Children's wellington boots sizes on page 139\*

69