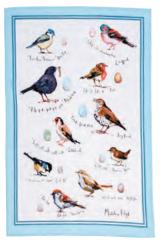

#### BIRDSONG

**7BIS01** COTTON APRON

**7BIS03** Double oven glove

609BIS SMALL PVC BAG

**647BDS** PACKABLE BAG

022BIS COTTON TEA TOWEL

Madeleine Floyd