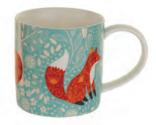

#### FORAGING FOX

Sitting on a duck egg blue background the burnt orange foxes stand out on this beautiful and calming base colour.

#### FORAGING FOX

**7FFX02** GAUNTLET

**7FFX03** DOUBLE OVEN GLOVE

022FFX COTTON TEA TOWEL

8FFX01 SMALL TRAY

647FFX PACKABLE BAG

604FFXLH PVC MEDIUM BAG

NEW PRODUCT