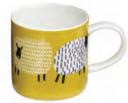

#### DOTTY SHEEP

7DTS01 COTTON APRON

608DTS OIL CLOTH APRON

A colourful twist on one of your favourite farm animals, with their mustard and grey wool the Dotty Sheep are a unique flock.

022DTS COTTON TEA TOWEL

**7DTS03** DOUBLE OVEN GLOVE

8DTS01 SMALL TRAY

7DTS02 GAUNTLET

8DTS02 SCATTER TRAY

7DTS022 MICRO MITTS

NEW PRODUCT

**7DTS062** POT MAT

#### DOTTY SHEEP

**8DTS04** PLACEMATS PK 4

8DTS05 COASTERS PK 4

**647DTS** PACKABLE BAG

**7DTS04** TEA COSY

609DTS PVC SMALL BAG

**8DTS65** STRAIGHT SIDED MUG

H