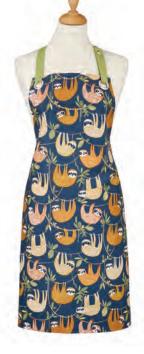

Bring the rainforest indoors with our Hanging Around collection. It features cute and curious sloths with bright and bold colours that really stand out.

7HDG01 COTTON APRON

**7HDG04** TEA COSY

**647HDG** PACKABLE BAG

8HDG65 STRAIGHT SIDED MUG

\*Please see page 70 for our Little Weavers Hanging Around range.\*