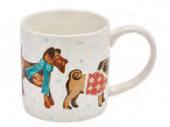

### HOUND DOG

7HOD01 COTTON APRON

7HOD03 DOUBLE OVEN GLOVE

600HOD PVC APRON

**7HOD04** TEA COSY

022HOD COTTON TEA TOWEL

7HOD02 GAUNTLET

7HOD07 MUFF COSY

Inspired by the dogs of the Great British countryside, these loyal hounds can be seen sporting classic country checks, tartans and woolly scarves.

#### HOUND DOG

8HOD65 STRAIGHT SIDED MUG

PACKABLE BAG

609HOD PVC SMALL BAG

604HODLH PVC MEDIUM BAG