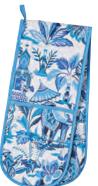

## **INDIA BLUE**

Inspired by the Indian Jungle this design has an ornate decorative feel. Also taking inspiration from oriental willow designs, elephants, tigers and monkeys are depicted enjoying the ancient temples of the jungle.

609IBL SMALL PVC BAG

604IBL MEDIUM PVC BAG

647IBL PACKABLE BAG

8IBL65 STRAIGHT SIDED MUG

022IBL COTTON TEA TOWEL

DOUBLE OVEN GLOVE

7IBL02 GAUNTLET

16