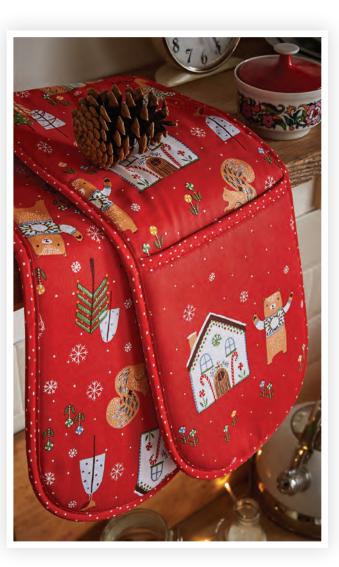

### ORIENTAL BIRDS

This design was originally hand painted and has been beautifully reproduced onto kitchen textiles using digital print, meaning none of the details and texture are lost. Elegant cranes and oriental birds can be seen sitting on blossom and fruit trees.