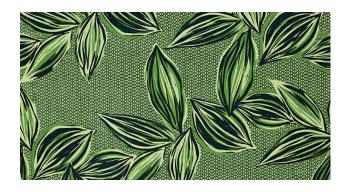

# GEO LEAVES

Inspired by traditional Nigerian wax print, this design features bold palm leaves drawn in a traditional style with a geo triangle design in the background. A vibrant design to introduce print and colour into the kitchen.

7GEO01 COTTON APRON

022GEO COTTON TEA TOWEL

**7GEO03** DOUBLE OVEN GLOVE

7GEO02 GAUNTLET

609GEO PVC SMALL BAG

604GEO PVC MEDIUM BAG

647GEO LARGE PACKABLE BAG

8GEO65 STRAIGHT SIDED MUG