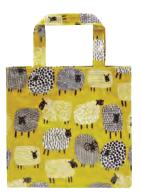

#### DOTTY SHEEP

7DTS01 COTTON APRON

608DTS OIL CLOTH APRON

A colourful twist on one of your favourite farm animals, with their mustard and grey wool the Dotty Sheep are a unique flock.

022DTS COTTON TEA TOWEL

**7DTS03** DOUBLE OVEN GLOVE

8DTS01 SMALL TRAY

7DTS02 GAUNTLET

8DTS02 SCATTER TRAY

7DTS022 MICRO MITTS

NEW PRODUCT

**7DTS062** POT MAT

#### DOTTY SHEEP

**8DTS04** PLACEMATS PK 4

8DTS05 COASTERS PK 4

**647DTS** PACKABLE BAG

**7DTS04** TEA COSY

609DTS PVC SMALL BAG

**8DTS65** STRAIGHT SIDED MUG

H