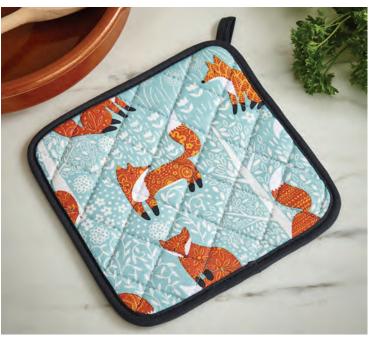

#### FORAGING FOX

Sitting on a duck egg blue background the burnt orange foxes stand out on this beautiful and calming base colour.

#### FORAGING FOX

**7FFX02** GAUNTLET

**7FFX03** DOUBLE OVEN GLOVE

022FFX COTTON TEA TOWEL

8FFX01 SMALL TRAY

647FFX PACKABLE BAG

604FFXLH PVC MEDIUM BAG

NEW PRODUCT

7FFX022 MICRO MITTS

NEW PRODUCT

8FFX65 STRAIGHT SIDED MUG

**8FFX04** COASTERS PK 4

**7FFX062** POT MAT