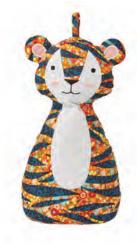

#### DOORSTOPS AND TEA COSIES

7CAT0412 CAT SHAPED TEA COSY

70WL04 OWL SHAPED TEA COSY

**7STD04** SCOTTIE DOG SHAPED TEA COSY

8TIG35 TIGER DOORSTOP

8NFOX35 FOX DOORSTOP

8CAT3512 CAT DOORSTOP

8DOG35 DOG DOORSTOP 8ZBR35 ZEBRA DOORSTOP