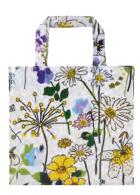

#### WILDFLOWERS

**7WFL02** GAUNTLET

**7WFL03** DOUBLE OVEN GLOVE

7WFL01 COTTON APRON

609WFL SMALL PVC BAG

64/WFL PACKABLE BAG

7WFL022 MICRO MITTS

NEW PRODUCT

7WFL062 POT MAT

NEW PRODUCT

022WFL COTTON TEA TOWEL

Inspired by Spring wildflower meadows. This watercolour design uses sunny yellow with complimentary pastel lilacs and purples to create a fresh clean design.