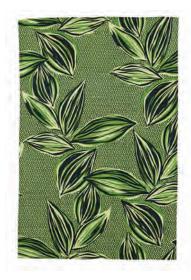

# GEO LEAVES

Inspired by traditional Nigerian wax print, this design features bold palm leaves drawn in a traditional style with a geo triangle design in the background. A vibrant design to introduce print and colour into the kitchen.