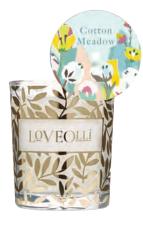

**OO1CMO** COTTON MEADOW

Freshly cut stems infused with jasmine, rose and green fig.

**OO1SDA** SEASIDE SUNDAE

A juicy splash of orange and melon united with the calm sea air, dried flowers and vanilla.

At LoveOlli we create inspiring and unique gifts, using a select group of trusted British and Irish suppliers which fits perfectly with our parent brand Ulster Weavers. Our range includes candles, home fragrance, bath and body products, and giftware, all beautifully packaged so each item looks as good as they smell.