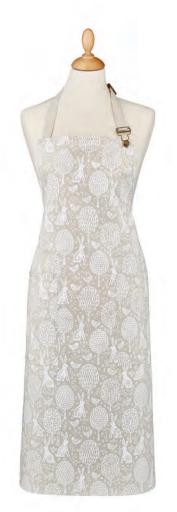

#### COTTONTAIL MEADOW

7CMW01 UNION APRON

This subtle design is printed on a natural unbleached cloth giving a look of understated elegance. The embossed leather details found on each item adds a touch of utility to the collection.