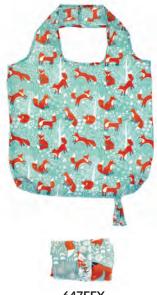

#### FORAGING FOX

Sitting on a duck egg blue background the burnt orange foxes stand out on this beautiful and calming base colour.

#### FORAGING FOX

**7FFX02** GAUNTLET

**7FFX03** DOUBLE OVEN GLOVE

022FFX COTTON TEA TOWEL

8FFX01 SMALL TRAY

647FFX PACKABLE BAG

604FFXLH PVC MEDIUM BAG

NEW PRODUCT

7FFX022 MICRO MITTS

NEW PRODUCT

8FFX65 STRAIGHT SIDED MUG

**8FFX04** COASTERS PK 4

**7FFX062** POT MAT