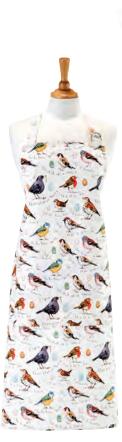

### ORIENTAL BIRDS

This design was originally hand painted and has been beautifully reproduced onto kitchen textiles using digital print, meaning none of the details and texture are lost. Elegant cranes and oriental birds can be seen sitting on blossom and fruit trees.

**70RB01** COTTON APRON

**70RB04** TEA COSY

**70RB03** DOUBLE OVEN GLOVE

**70RB02** GAUNTLET

647ORB PACKABLE BAG

022ORB COTTON TEA TOWEL

80RB65 STRAIGHT SIDED MUG

70RB022 MICRO MITTS