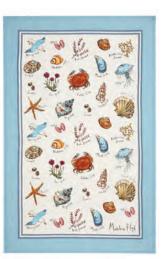

### ORIENTAL BIRDS

This design was originally hand painted and has been beautifully reproduced onto kitchen textiles using digital print, meaning none of the details and texture are lost. Elegant cranes and oriental birds can be seen sitting on blossom and fruit trees.

**70RB01** COTTON APRON

**70RB04** TEA COSY

**70RB03** DOUBLE OVEN GLOVE

**70RB02** GAUNTLET

647ORB PACKABLE BAG

022ORB COTTON TEA TOWEL

80RB65 STRAIGHT SIDED MUG

70RB022 MICRO MITTS