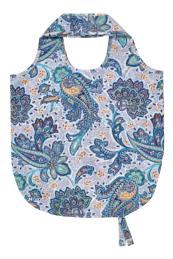

### ITALIAN PAISLEY

Zesty colours and retro patterns take us back 1920s Italian Riviera. The bright greens contrast with the oranges and purples, making a bold statement, encapsulating the luxurious decade with this ornate design.