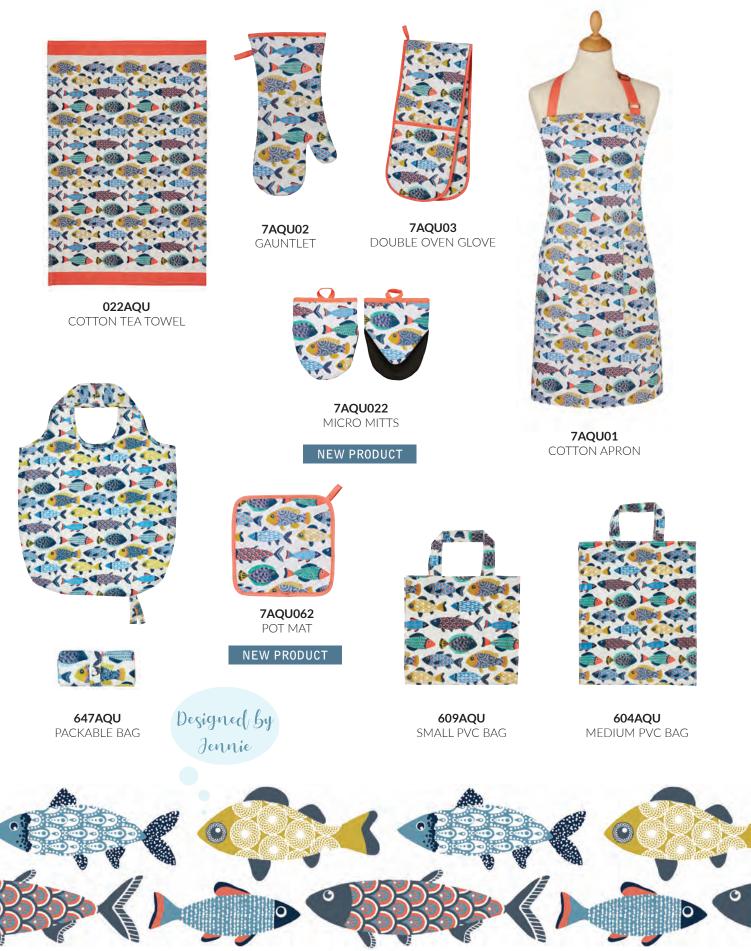

### AQUARIUM

Inspired by simple holidays by the seaside eating fish and chips with a nautical palette combined with colours derived from deckchair stripes and beach towels.