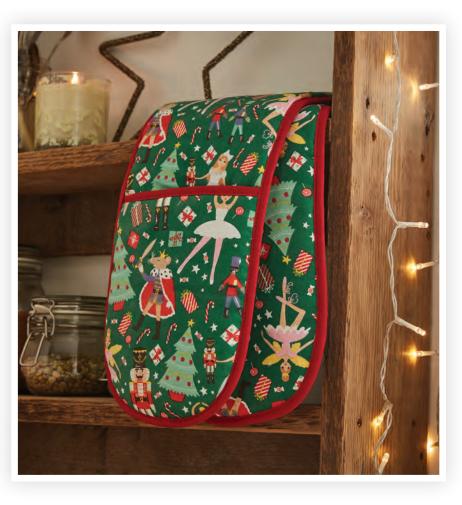

### NUTCRACKER

Great Gift IDEA

022NKR COTTON TEA TOWEL

**7NKR03** DOUBLE OVEN GLOVE

**7NKR04** TEA COSY

**7NKR02** GAUNTLET

**7NKR01** COTTON APRON