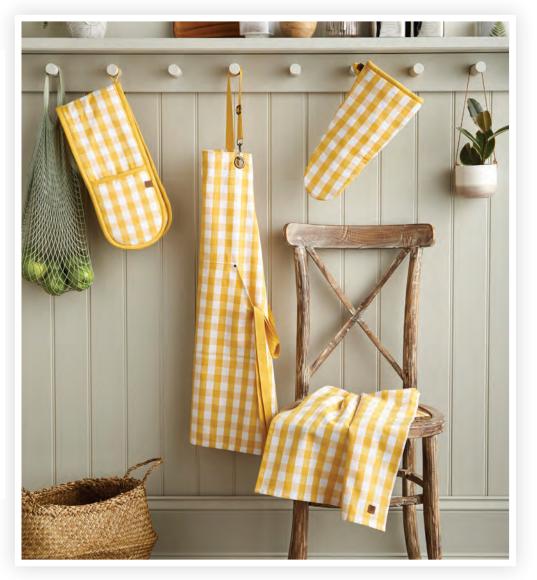

#### **GINGHAM YELLOW**

7GIY01 COTTON APRON

A traditional woven gingham design creating a utility feel with denim styling and leather tabs.

022GIY COTTON TEA TOWEL

**7GIY02** QUACKER GAUNTLET

**7GIY03** DOUBLE OVEN GLOVE