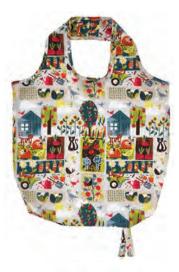

#### HOME GROWN

7HMG01 COTTON APRON

609HMG PVC SMALL BAG

604HMGLH PVC MEDIUM BAG

NEW PRODUCT

7HMG03 DOUBLE OVEN GLOVE

7HMG02 GAUNTLET

022HMG COTTON TEA TOWEL

8HMG04 PLACEMATS PK 4

**647HMG** PACKABLE BAG

8HMG05 COASTERS PK 4

8HMG02 SCATTER TRAY

8HMG01 SMALL TRAY

**7HMG04** TEA COSY