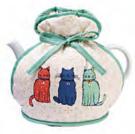

# KITTY CATS

Created by a cat lover, this design encapsulates the chilled out habits of our feline friends.

604KYCLH MEDIUM PVC BAG

609KYC SMALL PVC BAG

**7KYC03** DOUBLE OVEN GLOVE

7KYC022 MICRO MITTS

NEW PRODUCT