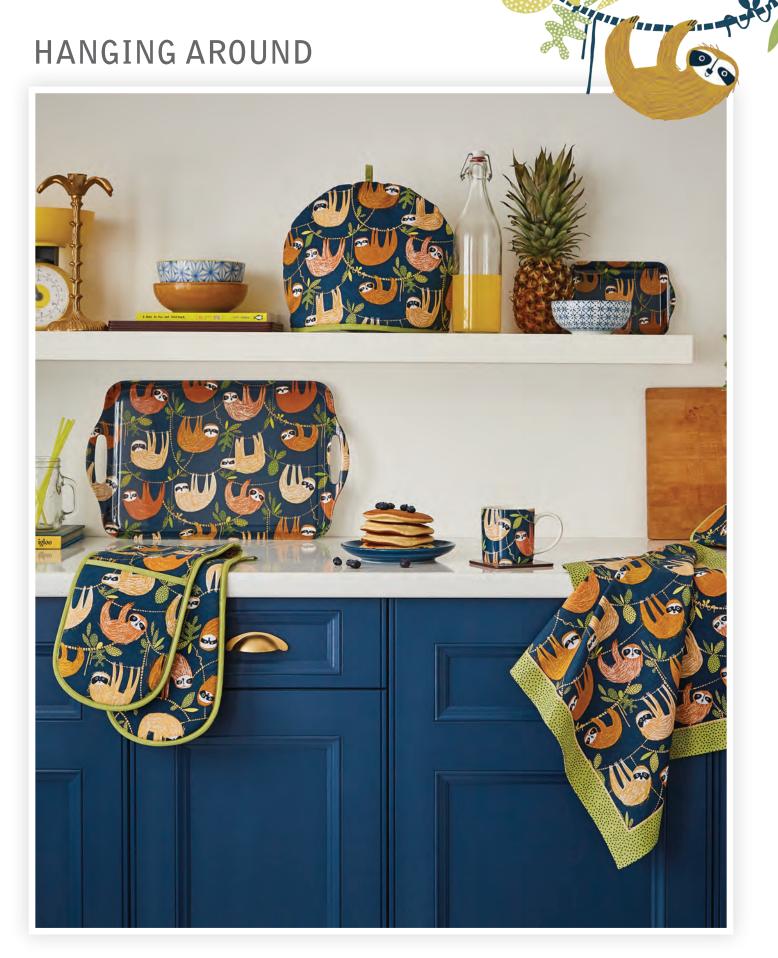

Bring the rainforest indoors with our Hanging Around collection. It features cute and curious sloths with bright and bold colours that really stand out.

7HDG01 COTTON APRON

**7HDG04** TEA COSY

**647HDG** PACKABLE BAG

8HDG65 STRAIGHT SIDED MUG

\*Please see page 70 for our Little Weavers Hanging Around range.\*