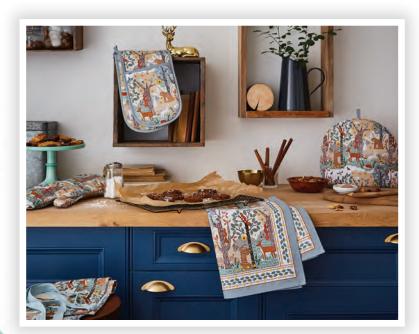

# GEO LEAVES

Inspired by traditional Nigerian wax print, this design features bold palm leaves drawn in a traditional style with a geo triangle design in the background. A vibrant design to introduce print and colour into the kitchen.

# COTSWOLD

Inspired by designs from the arts and crafts movement. This design features fictional firebirds printed in a block print style. Look closer to see the pattern is made up of swirling flowers and leaves.