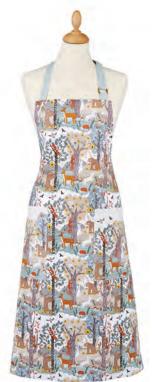

# WILDWOOD

022WWD COTTON TEA TOWEL

647WWD PACKABLE BAG

7WWD01 COTTON APRON

7WWD04 TEA COSY

7WWD03 DOUBLE OVEN GLOVE

7WWD02 GAUNTLET

600BKE PVC APRON