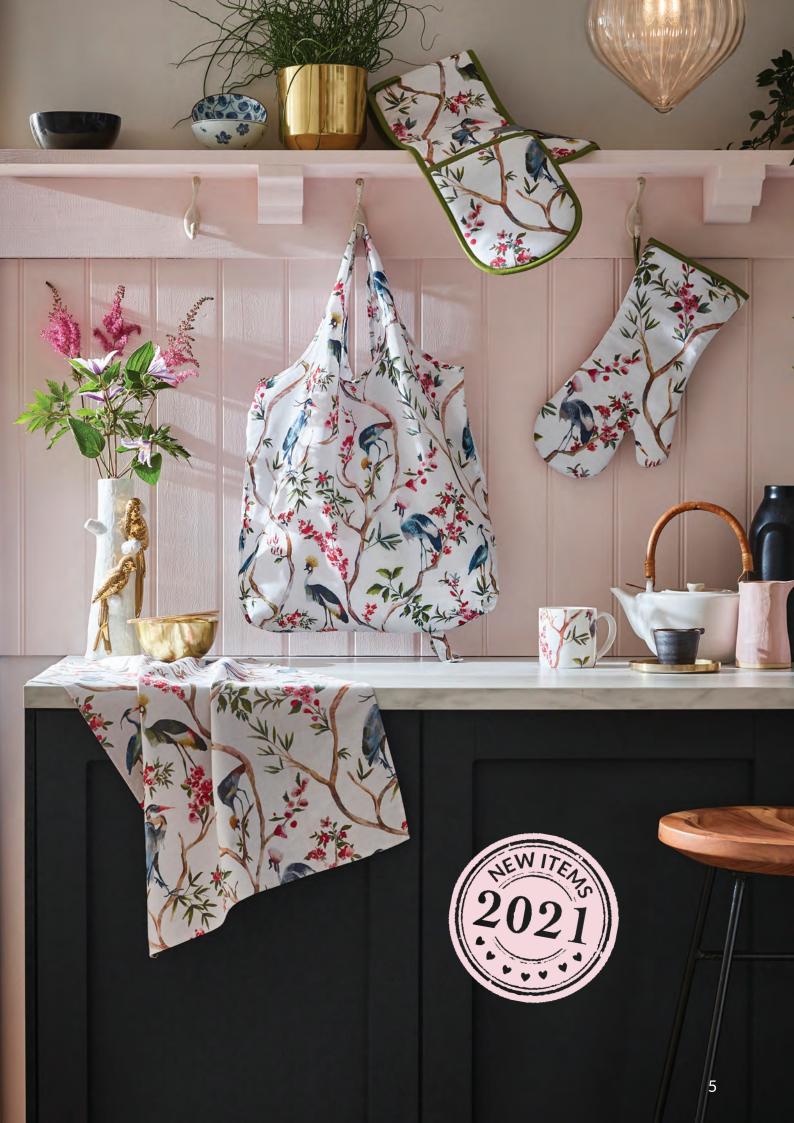

### ORIENTAL BIRDS

This design was originally hand painted and has been beautifully reproduced onto kitchen textiles using digital print, meaning none of the details and texture are lost. Elegant cranes and oriental birds can be seen sitting on blossom and fruit trees.

**70RB01** COTTON APRON

**70RB04** TEA COSY

**70RB03** DOUBLE OVEN GLOVE

**70RB02** GAUNTLET

647ORB PACKABLE BAG

022ORB COTTON TEA TOWEL

80RB65 STRAIGHT SIDED MUG

70RB022 MICRO MITTS