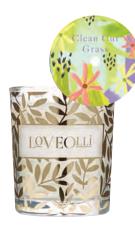

A festive aroma of spiced fruits, cinnamon and cedar wood to enjoy over the Yule season.

OO1CNG CLEAN CUT GRASS Spring has sprung with bursts of melon, jasmine with a light woody balance.