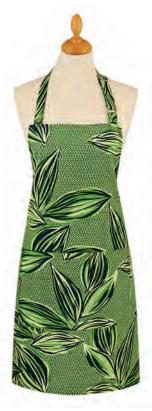

# GEO LEAVES

Inspired by traditional Nigerian wax print, this design features bold palm leaves drawn in a traditional style with a geo triangle design in the background. A vibrant design to introduce print and colour into the kitchen.