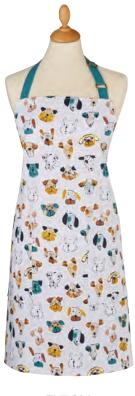

#### MUTLEY CREW

A quirky, fun dog design inspired by smudging different size paint brushes and then adding dog faces.

7MLC01 COTTON APRON

022MLC COTTON TEA TOWEL

8MLC65 STRAIGHT SIDED MUG

647MLC PACKABLE BAG