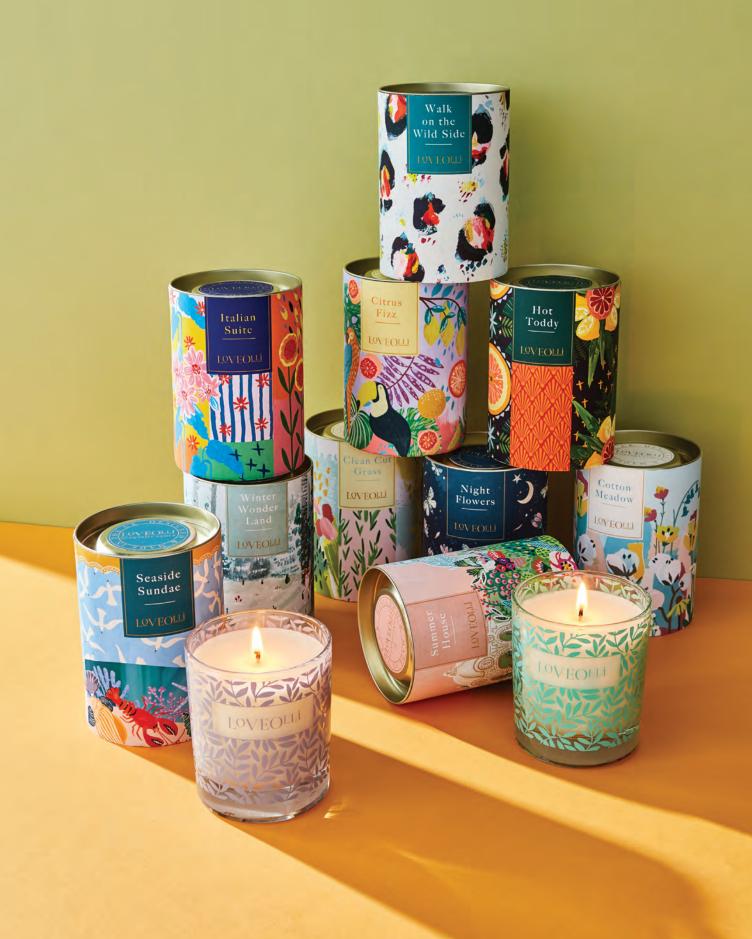

### LOVEOLLI Signature Scented Candles

#### 45 hour burn time

**OO1WWS** WALK ON THE WILD SIDE

A spicy seductive blend of bergamot, patchouli and saffron with a hint of clove.

OO1SRH SUMMER HOUSE

A bouquet of delicate floral fragrances mixed with red berry and green leaf.

**OO1CMO** COTTON MEADOW

Freshly cut stems infused with jasmine, rose and green fig.

**OO1SDA** SEASIDE SUNDAE

A juicy splash of orange and melon united with the calm sea air, dried flowers and vanilla.

At LoveOlli we create inspiring and unique gifts, using a select group of trusted British and Irish suppliers which fits perfectly with our parent brand Ulster Weavers. Our range includes candles, home fragrance, bath and body products, and giftware, all beautifully packaged so each item looks as good as they smell.

#### **OO1CFZ** CITRUS FIZZ

A fizzy blend of mandarin and ginger with a refreshing hit of clove and spicy vanilla.

#### 45 hour burn time

**OO1ITS** ITALIAN SUITE

An uplifting blend of fruity flavours, herbal perfume and vanilla.

#### **OO1WWL** WINTER WONDERLAND

Explore the magic of Winter with this authentic fir tree scent.

**OO1NFS** NIGHT FLOWERS

Drift away with soft aromatic scents of herbal lavender and lemon.

**OO1HTD** HOT TODDY

A festive aroma of spiced fruits, cinnamon and cedar wood to enjoy over the Yule season.

OO1CNG CLEAN CUT GRASS Spring has sprung with bursts of melon, jasmine with a light woody balance.