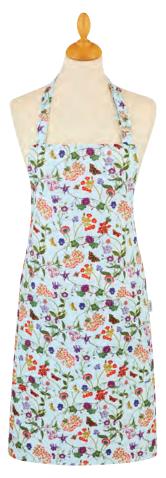

#### WILDFLOWERS

**7WFL02** GAUNTLET

**7WFL03** DOUBLE OVEN GLOVE

7WFL01 COTTON APRON

609WFL SMALL PVC BAG

64/WFL PACKABLE BAG

7WFL022 MICRO MITTS

NEW PRODUCT

7WFL062 POT MAT

NEW PRODUCT

022WFL COTTON TEA TOWEL

Inspired by Spring wildflower meadows. This watercolour design uses sunny yellow with complimentary pastel lilacs and purples to create a fresh clean design.