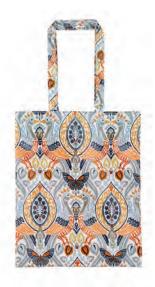

### ITALIAN PAISLEY

Zesty colours and retro patterns take us back 1920s Italian Riviera. The bright greens contrast with the oranges and purples, making a bold statement, encapsulating the luxurious decade with this ornate design.

7IPA01 COTTON APRON

**7IPA03** DOUBLE OVEN GLOVE

647IPA PACKABLE BAG

604IPALH MEDIUM PVC BAG

6091PA SMALL PVC BAG

**7IPA02** GAUNTLET

8IPA65 STRAIGHT SIDED MUG

022IPA COTTON TEA TOWEL