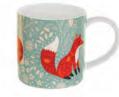

#### FORAGING FOX

Sitting on a duck egg blue background the burnt orange foxes stand out on this beautiful and calming base colour.

#### FORAGING FOX

**7FFX02** GAUNTLET

**7FFX03** DOUBLE OVEN GLOVE

022FFX COTTON TEA TOWEL

8FFX01 SMALL TRAY

647FFX PACKABLE BAG

604FFXLH PVC MEDIUM BAG

NEW PRODUCT

7FFX022 MICRO MITTS

NEW PRODUCT

8FFX65 STRAIGHT SIDED MUG

**8FFX04** COASTERS PK 4

**7FFX062** POT MAT