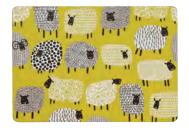

#### DOTTY SHEEP

7DTS01 COTTON APRON

608DTS OIL CLOTH APRON

A colourful twist on one of your favourite farm animals, with their mustard and grey wool the Dotty Sheep are a unique flock.

022DTS COTTON TEA TOWEL

#### DOTTY SHEEP

**8DTS04** PLACEMATS PK 4

8DTS05 COASTERS PK 4

**647DTS** PACKABLE BAG

**7DTS04** TEA COSY

609DTS PVC SMALL BAG

**8DTS65** STRAIGHT SIDED MUG

H