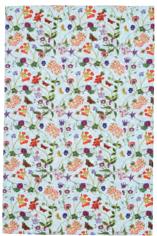

#### WILDFLOWERS

**7WFL02** GAUNTLET

**7WFL03** DOUBLE OVEN GLOVE

7WFL01 COTTON APRON

609WFL SMALL PVC BAG

64/WFL PACKABLE BAG

7WFL022 MICRO MITTS

NEW PRODUCT

7WFL062 POT MAT

NEW PRODUCT

022WFL COTTON TEA TOWEL

Inspired by Spring wildflower meadows. This watercolour design uses sunny yellow with complimentary pastel lilacs and purples to create a fresh clean design.