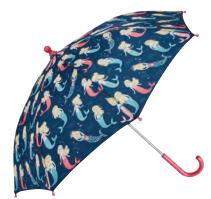

#### MERMAID

This fun and quirky print is designed for Little Weavers. The deep blue background off sets the colourful mermaids.

642MRDS **KIDS PENCIL CASE** 

606MRDS **KIDS APRON** 

989MRDS KIDS UMBRELLA