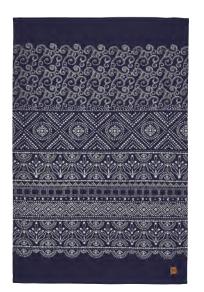

## **INDIA BLUE**

Inspired by the Indian Jungle this design has an ornate decorative feel. Also taking inspiration from oriental willow designs, elephants, tigers and monkeys are depicted enjoying the ancient temples of the jungle.