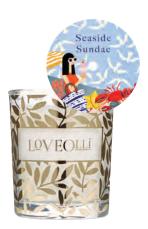

**OO1CMO** COTTON MEADOW

Freshly cut stems infused with jasmine, rose and green fig.

**OO1SDA** SEASIDE SUNDAE

A juicy splash of orange and melon united with the calm sea air, dried flowers and vanilla.

At LoveOlli we create inspiring and unique gifts, using a select group of trusted British and Irish suppliers which fits perfectly with our parent brand Ulster Weavers. Our range includes candles, home fragrance, bath and body products, and giftware, all beautifully packaged so each item looks as good as they smell.