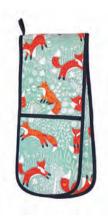

#### FORAGING FOX

Sitting on a duck egg blue background the burnt orange foxes stand out on this beautiful and calming base colour.

#### FORAGING FOX

**7FFX02** GAUNTLET

**7FFX03** DOUBLE OVEN GLOVE

022FFX COTTON TEA TOWEL

8FFX01 SMALL TRAY

647FFX PACKABLE BAG

604FFXLH PVC MEDIUM BAG

NEW PRODUCT