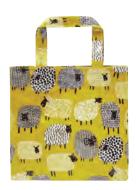

#### DOTTY SHEEP

7DTS01 COTTON APRON

608DTS OIL CLOTH APRON

A colourful twist on one of your favourite farm animals, with their mustard and grey wool the Dotty Sheep are a unique flock.

022DTS COTTON TEA TOWEL