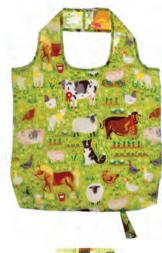

#### MUTLEY CREW

A quirky, fun dog design inspired by smudging different size paint brushes and then adding dog faces.

7MLC01 COTTON APRON

022MLC COTTON TEA TOWEL

8MLC65 STRAIGHT SIDED MUG

647MLC PACKABLE BAG

7MLC062 POT MAT

NEW PRODUCT

609MLC SMALL PVC BAG

**7MLC03** DOUBLE OVEN GLOVE

**7MLC02** GAUNTLET

7MLC022 MICRO MITTS NEW PRODUCT

604MLCLH MEDIUM PVC BAG

Designed by Jennie