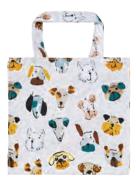

#### MUTLEY CREW

A quirky, fun dog design inspired by smudging different size paint brushes and then adding dog faces.

7MLC01 COTTON APRON

022MLC COTTON TEA TOWEL

8MLC65 STRAIGHT SIDED MUG

647MLC PACKABLE BAG

7MLC062 POT MAT

NEW PRODUCT

609MLC SMALL PVC BAG

**7MLC03** DOUBLE OVEN GLOVE

**7MLC02** GAUNTLET

7MLC022 MICRO MITTS NEW PRODUCT

604MLCLH MEDIUM PVC BAG

Designed by Jennie