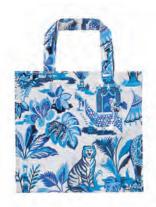

## **INDIA BLUE**

Inspired by the Indian Jungle this design has an ornate decorative feel. Also taking inspiration from oriental willow designs, elephants, tigers and monkeys are depicted enjoying the ancient temples of the jungle.

609IBL SMALL PVC BAG

604IBL MEDIUM PVC BAG

647IBL PACKABLE BAG

8IBL65 STRAIGHT SIDED MUG

022IBL COTTON TEA TOWEL

DOUBLE OVEN GLOVE

7IBL02 GAUNTLET

16