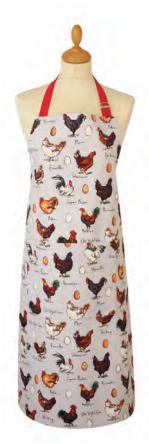

### ROOSTER

7ROO01 COTTON APRON

600ROO PVC APRON

647ROO PACKABLE BAG

022ROO COTTON TEA TOWEL

8ROO65 STRAIGHT SIDED MUG

7ROO02 GAUNTLET

**7ROO03** DOUBLE OVEN GLOVE