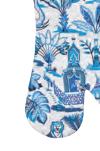

## **INDIA BLUE**

Inspired by the Indian Jungle this design has an ornate decorative feel. Also taking inspiration from oriental willow designs, elephants, tigers and monkeys are depicted enjoying the ancient temples of the jungle.

609IBL SMALL PVC BAG

604IBL MEDIUM PVC BAG

647IBL PACKABLE BAG

8IBL65 STRAIGHT SIDED MUG

022IBL COTTON TEA TOWEL

DOUBLE OVEN GLOVE

7IBL02 GAUNTLET

16