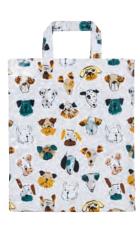

#### MUTLEY CREW

A quirky, fun dog design inspired by smudging different size paint brushes and then adding dog faces.

7MLC01 COTTON APRON

022MLC COTTON TEA TOWEL

8MLC65 STRAIGHT SIDED MUG

647MLC PACKABLE BAG

7MLC062 POT MAT

NEW PRODUCT

609MLC SMALL PVC BAG

**7MLC03** DOUBLE OVEN GLOVE

**7MLC02** GAUNTLET

7MLC022 MICRO MITTS NEW PRODUCT

604MLCLH MEDIUM PVC BAG

Designed by Jennie