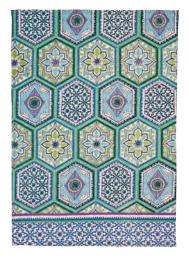

### LISBON TILES

7LNT01 COTTON APRON

Combining the minimalist aesthetic of previous decades with a bohemian feel in the home this design is inspired by the tiles adorning the streets of Lisbon.

The green and purples are taken from tropical plants that are proving to be increasingly popular in homes.

**022LNT** COTTON TEA TOWEL

7LNT02 GAUNTLET

**7LNT03** DOUBLE OVEN GLOVE