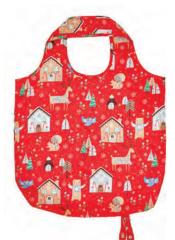

### **FESTIVE FRIENDS**

Get into the swing of the Christmas spirit with our wonderful Festive Friends collection. These cute and quirky animals can be seen in their Fair Isle jumpers on a festive red background.

7FTF01 COTTON APRON

**7FTF02** GAUNTLET

022FRI COTTON TEA TOWEL

**7FTF03** DOUBLE OVEN GLOVE

**7FTF04** TEA COSY

647FTF PACKABLE BAG