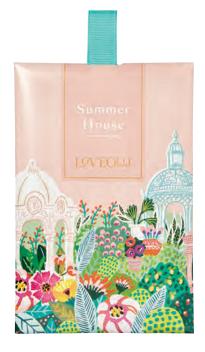

#### 45 hour burn time

**OO1WWS** WALK ON THE WILD SIDE

A spicy seductive blend of bergamot, patchouli and saffron with a hint of clove.

OO1SRH SUMMER HOUSE

A bouquet of delicate floral fragrances mixed with red berry and green leaf.

They are exceptionally clean burning and have 38 hour burn time

OO2HTD HOT TODDY

OO2SRH SUMMER HOUSE

OO2WWS WALK ON THE WILD SIDE

OO2SDA SEASIDE SUNDAE

002CM0 COTTON MEADOW

OO2ITS ITALIAN SUITE

OO2NFS **NIGHT FLOWERS** 