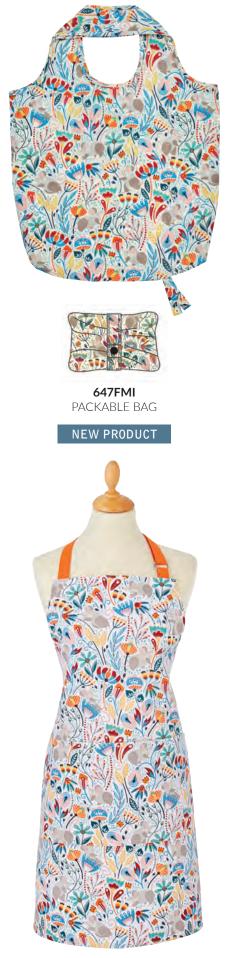

e decorative feel. Also taking inspiration from oriental willow designs, elephants, tigers and monkeys are depicted enjoying the ancient temples of the jungle.



609IBL SMALL PVC BAG



604IBL MEDIUM PVC BAG





647IBL PACKABLE BAG





8IBL65 STRAIGHT SIDED MUG



022IBL COTTON TEA TOWEL



DOUBLE OVEN GLOVE



7IBL02 GAUNTLET



16



11111



MANDUN

111011



### BUTTERFLY HOUSE

Inspired by countryside walks and nature, our butterflies are made up of summer flowers and the colour palette drawn from blooming meadows and the forests of Northern Europe.







**647BFH** PACKABLE BAG





**7BFH02** GAUNTLET

8BFH65 STRAIGHT SIDED MUG

7BFH01 COTTON APRON



**7BFH03** DOUBLE OVEN GLOVE





604BFHLH MEDIUM PVC BAG



609BFH SMALL PVC BAG





022BFH COTTON TEA TOWEL

#### FIELD MICE



7FMI01 COTTON APRON

NEW PRODUCT







022FMI COTTON TEA TOWEL



# CRANES

This new design takes inspiration from the roaring twenties and the decadence of the Gatsby era but combines modern neon bright colours and graphic outlines.



7CRAN01 COTTON APRON





022CRAN COTTON TEA TOWEL





**647CRAN** PACKABLE BAG



8CRAN65 STRAIGHT SIDED MUG





7CRAN03 DOUBLE OVEN GLOVE



7CRAN02 GAUNTLET

### MADAME BUTTERFLY



7MDF01 COTTON APRON





**7MDF02** GAUNTLET 7MDF03 DOUBLE OVEN GLOVE

022MDF

COTTON TEA TOWEL



The calming tones of this design are in stark contrast to our busy lifestyles and help create an oasis of serenity in the home.





Bring the rainforest indoors with our Hanging Around collection. It features cute and curious sloths with bright and bold colours that really