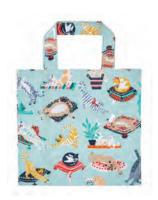

### AQUARIUM

Inspired by simple holidays by the seaside eating fish and chips with a nautical palette combined with colours derived from deckchair stripes and beach towels.