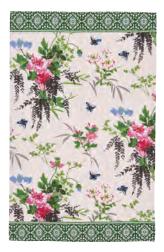

### ORIENTAL BIRDS

This design was originally hand painted and has been beautifully reproduced onto kitchen textiles using digital print, meaning none of the details and texture are lost. Elegant cranes and oriental birds can be seen sitting on blossom and fruit trees.