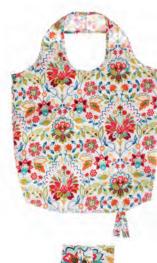

### ITALIAN PAISLEY

Zesty colours and retro patterns take us back 1920s Italian Riviera. The bright greens contrast with the oranges and purples, making a bold statement, encapsulating the luxurious decade with this ornate design.

7IPA01 COTTON APRON

**7IPA03** DOUBLE OVEN GLOVE

647IPA PACKABLE BAG

604IPALH MEDIUM PVC BAG

6091PA SMALL PVC BAG

**7IPA02** GAUNTLET

8IPA65 STRAIGHT SIDED MUG

022IPA COTTON TEA TOWEL