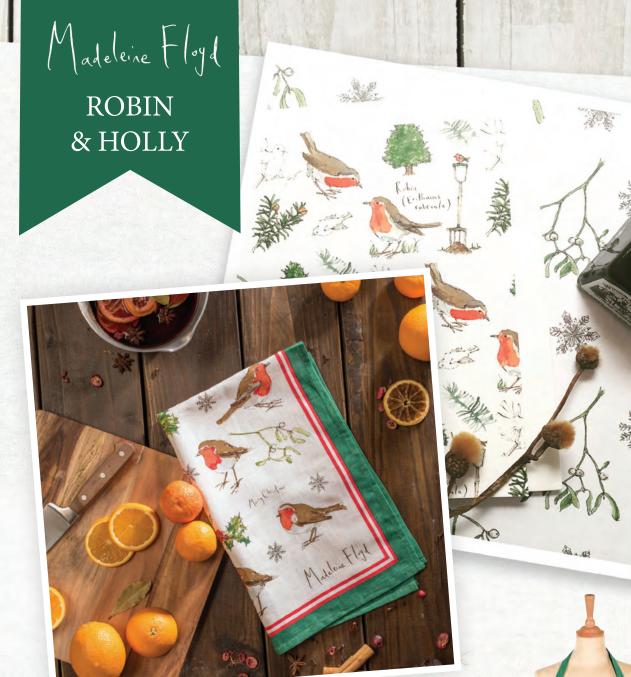

# MADELEINE FLOYD

Plum-Hended Parakeet (Psittacula sy

The beautiful art of British artist Madeleine Floyd celebrates the natural world and her illustrations and paintings have been published and collected around the world.

Madeleine has collaborated together with Ulster Weavers over many happy years to create some of our bestselling ranges that continue to delight with their elegance and timeless appeal.

With her sketchbook to hand Madeleine captures her subjects in pen and ink taking her drawings into the studio to create the designs that we know and love.

We are excited to present Madeleine's brand new on trend range of Tropical Birds that looks set to warm up our homes and keep the memory of holidays with us throughout the year.

42

Lille Owl

Athens

Madeleine Floyd

**022RBH** MADELEINE FLOYD ROBINS & HOLLY COTTON TEA TOWEL

0

and the second

022MSA MADELEINE FLOYD SANTA & SNOWMEN COTTON TEA TOWEL

022WDL MADELEINE FLOYD WOODLAND COTTON TEA TOWEL

**647TBD** PACKABLE BAG

609TBD PVC SMALL BAG