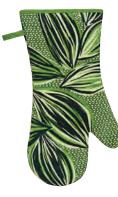

# GEO LEAVES

Inspired by traditional Nigerian wax print, this design features bold palm leaves drawn in a traditional style with a geo triangle design in the background. A vibrant design to introduce print and colour into the kitchen.

7GEO01 COTTON APRON

022GEO COTTON TEA TOWEL

**7GEO03** DOUBLE OVEN GLOVE

7GEO02 GAUNTLET

609GEO PVC SMALL BAG

604GEO PVC MEDIUM BAG

647GEO LARGE PACKABLE BAG

8GEO65 STRAIGHT SIDED MUG