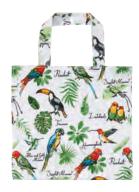

**022RBH** MADELEINE FLOYD ROBINS & HOLLY COTTON TEA TOWEL

0

and the second

022MSA MADELEINE FLOYD SANTA & SNOWMEN COTTON TEA TOWEL

022WDL MADELEINE FLOYD WOODLAND COTTON TEA TOWEL

**647TBD** PACKABLE BAG

609TBD PVC SMALL BAG

022TBD COTTON TEA TOWEL

7TBD02 GAUNTLET

7TBD03 DOUBLE OVEN GLOVE

604TBDLH PVC MEDIUM BAG

Madeleine Floyd