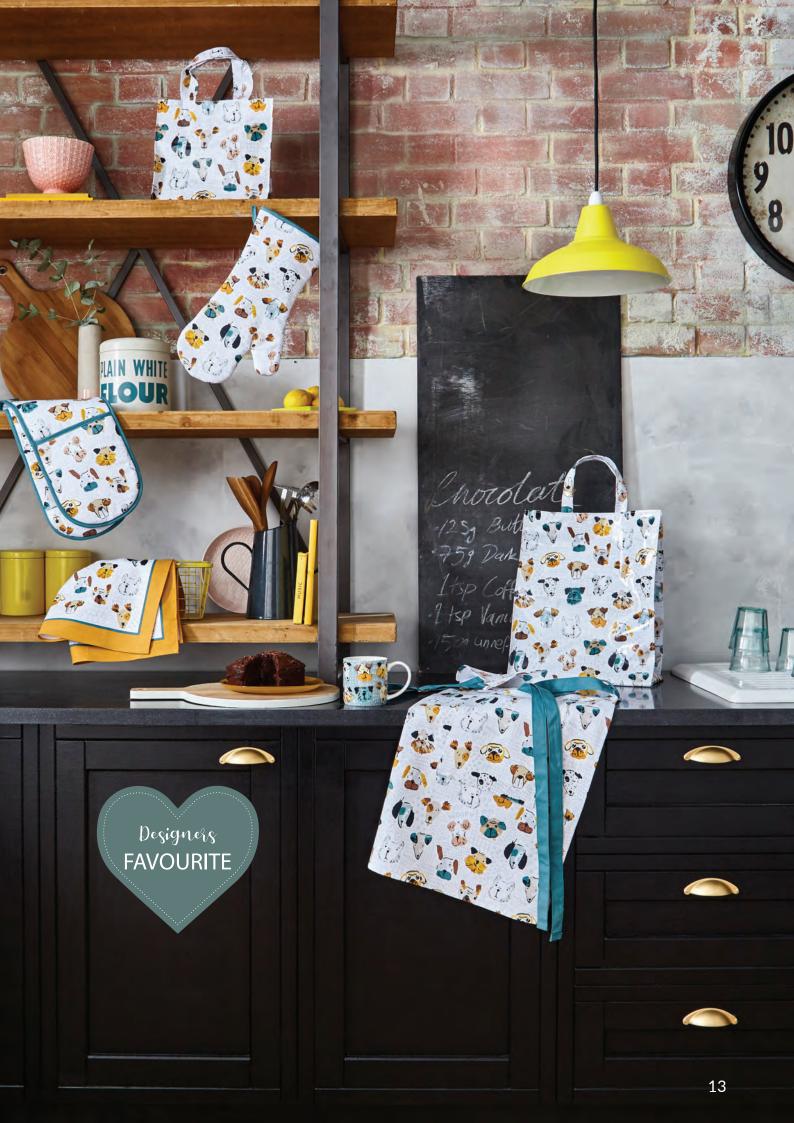

#### MUTLEY CREW

A quirky, fun dog design inspired by smudging different size paint brushes and then adding dog faces.

7MLC01 COTTON APRON

022MLC COTTON TEA TOWEL

8MLC65 STRAIGHT SIDED MUG

647MLC PACKABLE BAG

7MLC062 POT MAT

NEW PRODUCT

609MLC SMALL PVC BAG

**7MLC03** DOUBLE OVEN GLOVE

**7MLC02** GAUNTLET

7MLC022 MICRO MITTS NEW PRODUCT

604MLCLH MEDIUM PVC BAG

Designed by Jennie