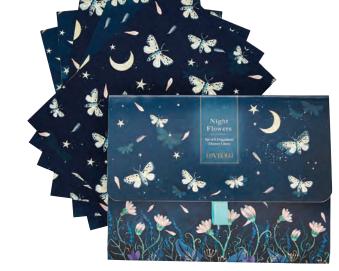

#### **OO1WWL** WINTER WONDERLAND

Explore the magic of Winter with this authentic fir tree scent.

**OO1NFS** NIGHT FLOWERS

Drift away with soft aromatic scents of herbal lavender and lemon.

**OO1HTD** HOT TODDY

OO9NFS NIGHT FLOWERS