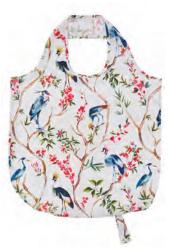

### ORIENTAL BIRDS

This design was originally hand painted and has been beautifully reproduced onto kitchen textiles using digital print, meaning none of the details and texture are lost. Elegant cranes and oriental birds can be seen sitting on blossom and fruit trees.

**70RB01** COTTON APRON

**70RB04** TEA COSY

**70RB03** DOUBLE OVEN GLOVE

**70RB02** GAUNTLET

647ORB PACKABLE BAG

022ORB COTTON TEA TOWEL

80RB65 STRAIGHT SIDED MUG

70RB022 MICRO MITTS