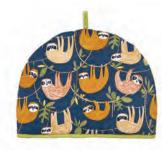

Bring the rainforest indoors with our Hanging Around collection. It features cute and curious sloths with bright and bold colours that really stand out.

7HDG01 COTTON APRON

**7HDG04** TEA COSY

**647HDG** PACKABLE BAG

8HDG65 STRAIGHT SIDED MUG

\*Please see page 70 for our Little Weavers Hanging Around range.\*