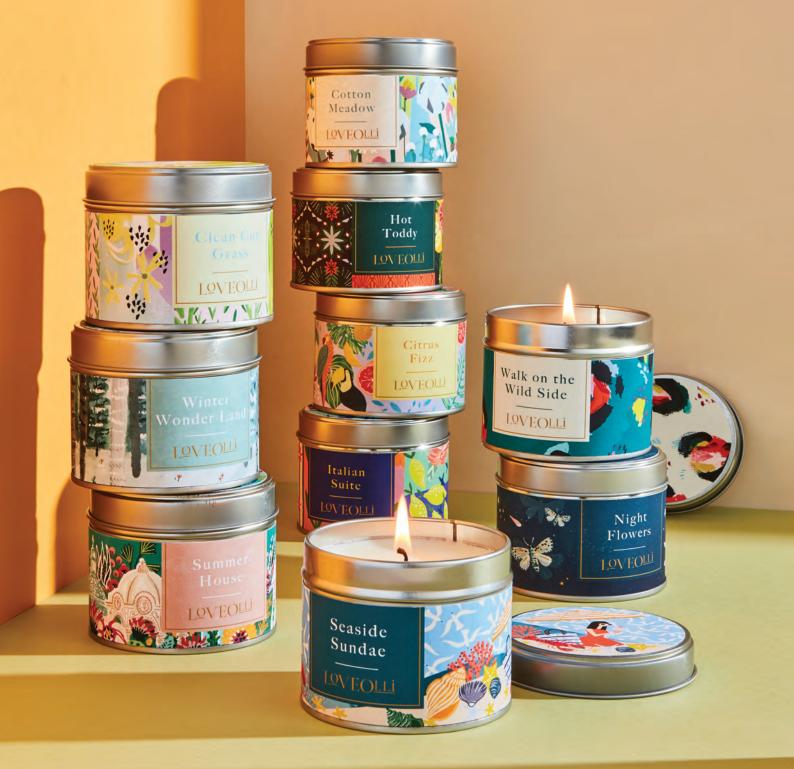

### LOVEO<u>LLi</u> Scented Tin Candles

A smaller size than our signature range, these scented tin candles are made from luxuriously scented soy and mineral wax blend of coconut, rapeseed and paraffin which has been developed using sustainable natural rapeseed oil sourced in the EU.

They are exceptionally clean burning and have 38 hour burn time

OO2HTD HOT TODDY

OO2SRH SUMMER HOUSE

OO2WWS WALK ON THE WILD SIDE

OO2SDA SEASIDE SUNDAE

002CM0 COTTON MEADOW

OO2ITS ITALIAN SUITE

OO2NFS **NIGHT FLOWERS** 

OO2CFZ CITRUS FIZZ

OO2WWL WINTER WONDERLAND

OO2CNG CLEAN CUT GRASS

EOLI