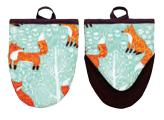

#### FORAGING FOX

Sitting on a duck egg blue background the burnt orange foxes stand out on this beautiful and calming base colour.

#### FORAGING FOX

**7FFX02** GAUNTLET

**7FFX03** DOUBLE OVEN GLOVE

022FFX COTTON TEA TOWEL

8FFX01 SMALL TRAY

647FFX PACKABLE BAG

604FFXLH PVC MEDIUM BAG

NEW PRODUCT