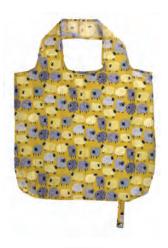

#### DOTTY SHEEP

7DTS01 COTTON APRON

608DTS OIL CLOTH APRON

A colourful twist on one of your favourite farm animals, with their mustard and grey wool the Dotty Sheep are a unique flock.

022DTS COTTON TEA TOWEL