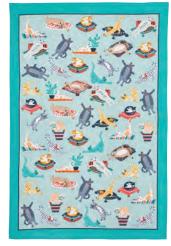

### AQUARIUM

Inspired by simple holidays by the seaside eating fish and chips with a nautical palette combined with colours derived from deckchair stripes and beach towels.