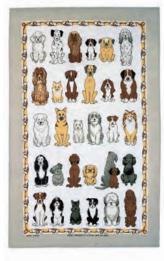

#### MUTLEY CREW

A quirky, fun dog design inspired by smudging different size paint brushes and then adding dog faces.

7MLC01 COTTON APRON

022MLC COTTON TEA TOWEL

8MLC65 STRAIGHT SIDED MUG

647MLC PACKABLE BAG

7MLC062 POT MAT

NEW PRODUCT

609MLC SMALL PVC BAG

**7MLC03** DOUBLE OVEN GLOVE

**7MLC02** GAUNTLET

7MLC022 MICRO MITTS NEW PRODUCT

604MLCLH MEDIUM PVC BAG

Designed by Jennie