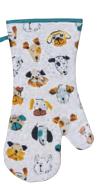

#### MUTLEY CREW

A quirky, fun dog design inspired by smudging different size paint brushes and then adding dog faces.

7MLC01 COTTON APRON

022MLC COTTON TEA TOWEL

8MLC65 STRAIGHT SIDED MUG

647MLC PACKABLE BAG

7MLC062 POT MAT

NEW PRODUCT

609MLC SMALL PVC BAG

**7MLC03** DOUBLE OVEN GLOVE

**7MLC02** GAUNTLET

7MLC022 MICRO MITTS NEW PRODUCT

604MLCLH MEDIUM PVC BAG

Designed by Jennie