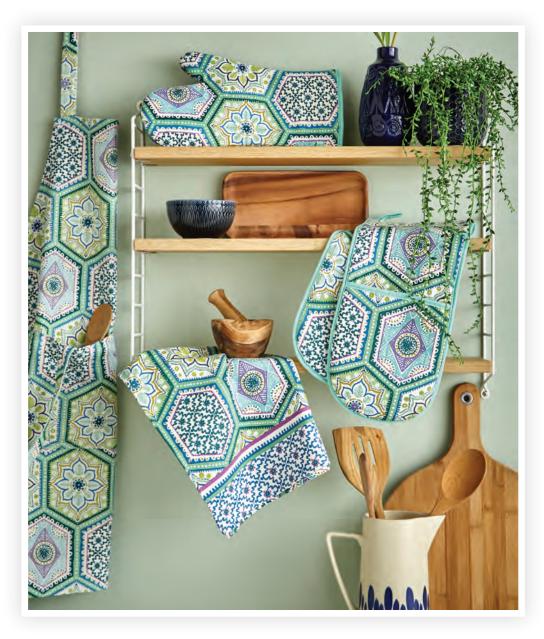

### LISBON TILES

7LNT01 COTTON APRON

Combining the minimalist aesthetic of previous decades with a bohemian feel in the home this design is inspired by the tiles adorning the streets of Lisbon.

The green and purples are taken from tropical plants that are proving to be increasingly popular in homes.

**022LNT** COTTON TEA TOWEL

7LNT02 GAUNTLET

**7LNT03** DOUBLE OVEN GLOVE