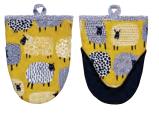

#### DOTTY SHEEP

7DTS01 COTTON APRON

608DTS OIL CLOTH APRON

A colourful twist on one of your favourite farm animals, with their mustard and grey wool the Dotty Sheep are a unique flock.

022DTS COTTON TEA TOWEL

**7DTS03** DOUBLE OVEN GLOVE

8DTS01 SMALL TRAY

7DTS02 GAUNTLET

8DTS02 SCATTER TRAY

7DTS022 MICRO MITTS

NEW PRODUCT

**7DTS062** POT MAT

#### DOTTY SHEEP

**8DTS04** PLACEMATS PK 4

8DTS05 COASTERS PK 4

**647DTS** PACKABLE BAG

**7DTS04** TEA COSY

609DTS PVC SMALL BAG

**8DTS65** STRAIGHT SIDED MUG

H