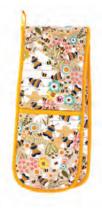

### BEES

**7BEES01** COTTON APRON

The minimalist bees in this print are uniquely bleached from the blue background. This is offset by the bright yellow trim and accents found on each piece.

**023BEES** COTTON TEA TOWEL PK2

**7BEES04** TEA COSY

**7BEES03** DOUBLE OVEN GLOVE

7BEES02 GAUNTLET