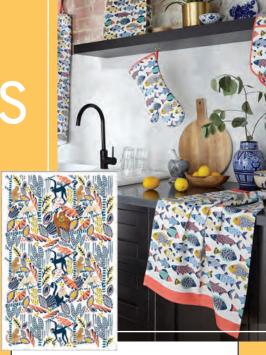

### ORIENTAL BIRDS

This design was originally hand painted and has been beautifully reproduced onto kitchen textiles using digital print, meaning none of the details and texture are lost. Elegant cranes and oriental birds can be seen sitting on blossom and fruit trees.

**70RB01** COTTON APRON

**70RB04** TEA COSY

**70RB03** DOUBLE OVEN GLOVE

**70RB02** GAUNTLET

647ORB PACKABLE BAG

022ORB COTTON TEA TOWEL

80RB65 STRAIGHT SIDED MUG

70RB022 MICRO MITTS