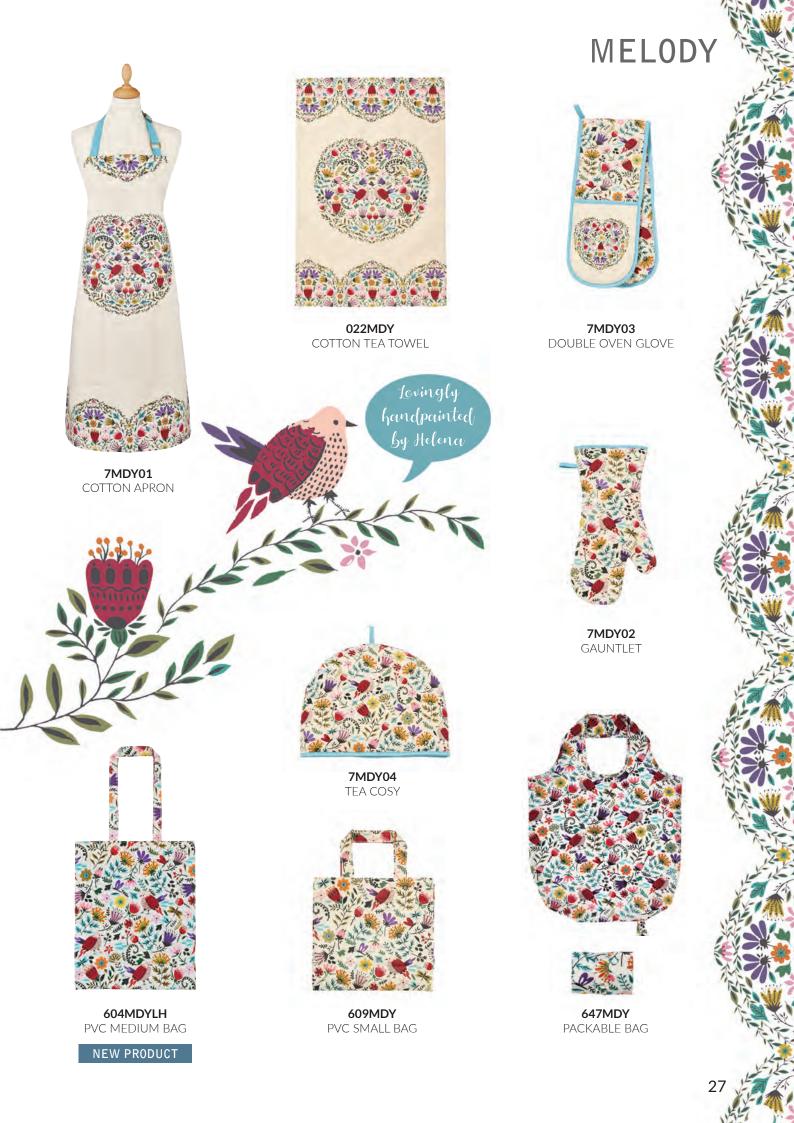

**7GIY01** GINGHAM YELLOW

**7INB01** INDIGO BATIK

7MDF01 MADAME BUTTERFLY

7IBL01 India blue

**7AVY01** AVIARY

7MDY01 MELODY

**7LEM01** LEMONS

**7TBD01** MADELEINE FLOYD TROPICAL BIRDS

#### **BIRDS & BEES TEA TOWELS**

022WOW WOODLAND OWL COTTON TEA TOWEL

022BIS MADELEINE FLOYD BIRD SONG COTTON TEA TOWEL

**022MDY** MELODY COTTON TEA TOWEL

022MDF MADAME BUTTERFLY COTTON TEA TOWEL

022CKE MADELEINE FLOYD CHICKEN & EGG COTTON TEA TOWEL