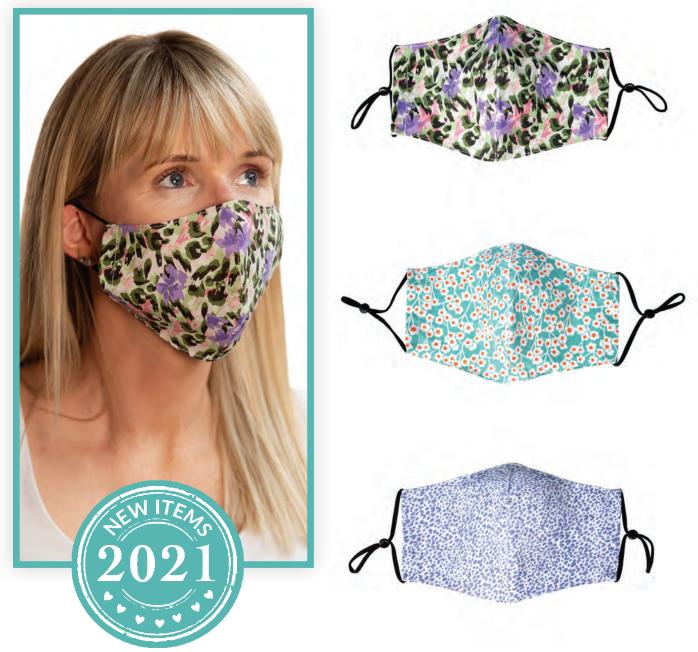

### FACE COVERINGS

**719FYA** FREYA: PACK OF 3 FACE COVERINGS

NEW PRODUCT

### FACE COVERINGS