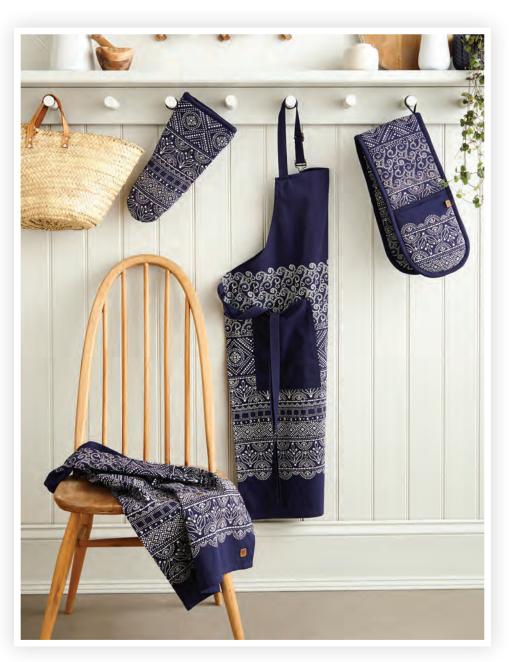

## **INDIA BLUE**

Inspired by the Indian Jungle this design has an ornate decorative feel. Also taking inspiration from oriental willow designs, elephants, tigers and monkeys are depicted enjoying the ancient temples of the jungle.

609IBL SMALL PVC BAG

604IBL MEDIUM PVC BAG

647IBL PACKABLE BAG

8IBL65 STRAIGHT SIDED MUG

022IBL COTTON TEA TOWEL

DOUBLE OVEN GLOVE

7IBL02 GAUNTLET

16