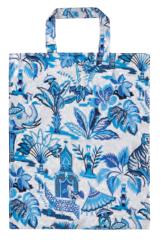

## **INDIA BLUE**

Inspired by the Indian Jungle this design has an ornate decorative feel. Also taking inspiration from oriental willow designs, elephants, tigers and monkeys are depicted enjoying the ancient temples of the jungle.

609IBL SMALL PVC BAG

604IBL MEDIUM PVC BAG

647IBL PACKABLE BAG

8IBL65 STRAIGHT SIDED MUG

022IBL COTTON TEA TOWEL

DOUBLE OVEN GLOVE

7IBL02 GAUNTLET

16