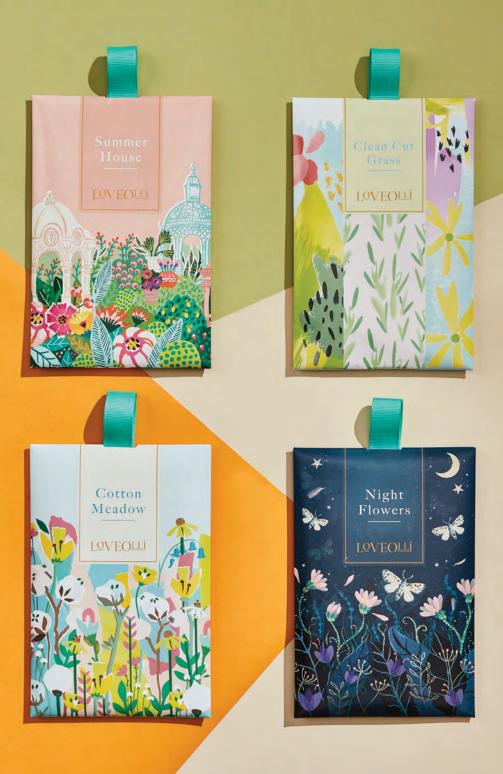

A festive aroma of spiced fruits, cinnamon and cedar wood to enjoy over the Yule season.

OO1CNG CLEAN CUT GRASS Spring has sprung with bursts of melon, jasmine with a light woody balance.

OO2CFZ CITRUS FIZZ

OO2WWL WINTER WONDERLAND

OO2CNG CLEAN CUT GRASS

EOLI