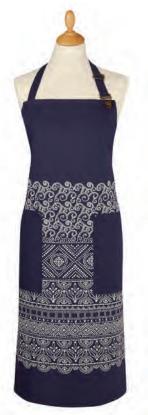

## **INDIA BLUE**

Inspired by the Indian Jungle this design has an ornate decorative feel. Also taking inspiration from oriental willow designs, elephants, tigers and monkeys are depicted enjoying the ancient temples of the jungle.