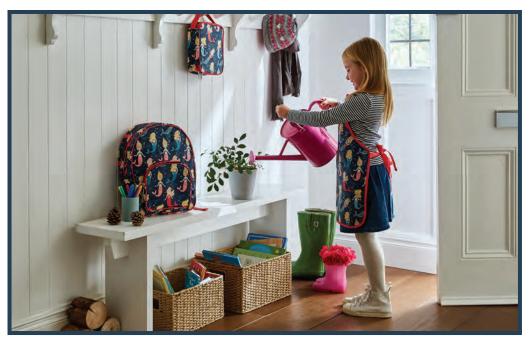

#### MERMAID

This fun and quirky print is designed for Little Weavers. The deep blue background off sets the colourful mermaids.

642MRDS **KIDS PENCIL CASE** 

606MRDS **KIDS APRON** 

989MRDS KIDS UMBRELLA