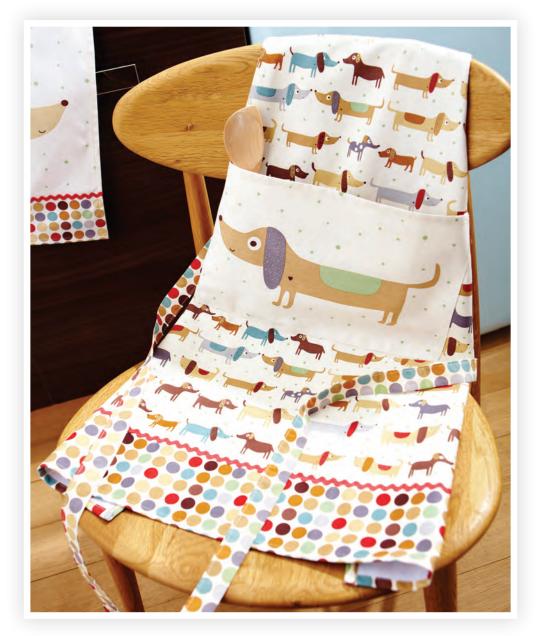

### HOUND DOG

7HOD01 COTTON APRON

7HOD03 DOUBLE OVEN GLOVE

600HOD PVC APRON

**7HOD04** TEA COSY

022HOD COTTON TEA TOWEL

7HOD02 GAUNTLET

7HOD07 MUFF COSY

Inspired by the dogs of the Great British countryside, these loyal hounds can be seen sporting classic country checks, tartans and woolly scarves.