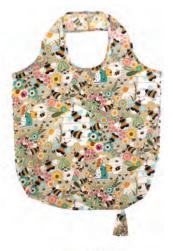

# WILDWOOD

022WWD COTTON TEA TOWEL

647WWD PACKABLE BAG

7WWD01 COTTON APRON

7WWD04 TEA COSY

7WWD03 DOUBLE OVEN GLOVE

7WWD02 GAUNTLET

600BKE PVC APRON

**7BKE04** TEA COSY

**7BKE03** DOUBLE OVEN GLOVE

7BKE02 Gauntlet

647BKE PACKABLE BAG

022BKE COTTON TEA TOWEL

8BKE65 STRAIGHT SIDED MUG

8BKE01 SMALL TRAY

**8BKE02** SCATTER TRAY

**8BKE04** PLACEMATS PK 4

8BKE05 COASTERS PK 4

**7BKE01** COTTON APRON

604BKELH PVC MEDIUM BAG

609BKE PVC SMALL BAG

7BKE022 MICRO MITTS

NEW PRODUCT

7BKE062 Pot Mat