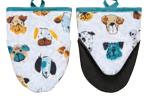

#### MUTLEY CREW

A quirky, fun dog design inspired by smudging different size paint brushes and then adding dog faces.

7MLC01 COTTON APRON

022MLC COTTON TEA TOWEL

8MLC65 STRAIGHT SIDED MUG

647MLC PACKABLE BAG

7MLC062 POT MAT

NEW PRODUCT

609MLC SMALL PVC BAG

**7MLC03** DOUBLE OVEN GLOVE

**7MLC02** GAUNTLET

7MLC022 MICRO MITTS NEW PRODUCT

604MLCLH MEDIUM PVC BAG

Designed by Jennie