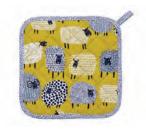

#### DOTTY SHEEP

7DTS01 COTTON APRON

608DTS OIL CLOTH APRON

A colourful twist on one of your favourite farm animals, with their mustard and grey wool the Dotty Sheep are a unique flock.

022DTS COTTON TEA TOWEL

**7DTS03** DOUBLE OVEN GLOVE

8DTS01 SMALL TRAY

7DTS02 GAUNTLET

8DTS02 SCATTER TRAY

7DTS022 MICRO MITTS

NEW PRODUCT

**7DTS062** POT MAT

#### DOTTY SHEEP

**8DTS04** PLACEMATS PK 4

8DTS05 COASTERS PK 4

**647DTS** PACKABLE BAG

**7DTS04** TEA COSY

609DTS PVC SMALL BAG

**8DTS65** STRAIGHT SIDED MUG

H