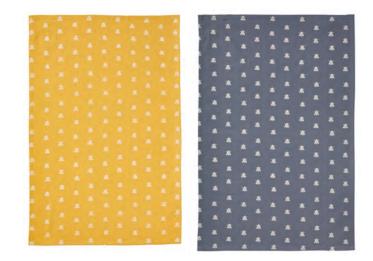

### BEES

**7BEES01** COTTON APRON

The minimalist bees in this print are uniquely bleached from the blue background. This is offset by the bright yellow trim and accents found on each piece.

**023BEES** COTTON TEA TOWEL PK2

**1602MLR** MOCH LENO RED LINEN DISH CLOTH

**023BEES** BEES COTTON TEA TOWEL PK2