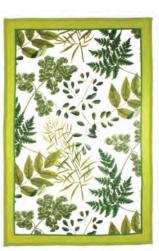

# GEO LEAVES

Inspired by traditional Nigerian wax print, this design features bold palm leaves drawn in a traditional style with a geo triangle design in the background. A vibrant design to introduce print and colour into the kitchen.