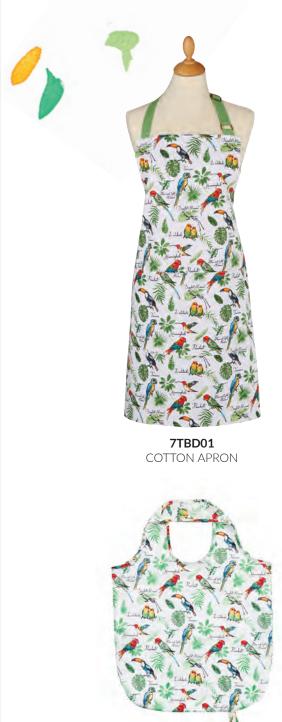

**022RBH** MADELEINE FLOYD ROBINS & HOLLY COTTON TEA TOWEL

0

and the second

022MSA MADELEINE FLOYD SANTA & SNOWMEN COTTON TEA TOWEL

022WDL MADELEINE FLOYD WOODLAND COTTON TEA TOWEL

**647TBD** PACKABLE BAG

609TBD PVC SMALL BAG

022TBD COTTON TEA TOWEL

7TBD02 GAUNTLET

7TBD03 DOUBLE OVEN GLOVE

604TBDLH PVC MEDIUM BAG

Madeleine Floyd