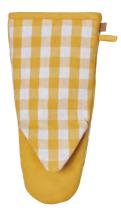

#### **GINGHAM YELLOW**

7GIY01 COTTON APRON

A traditional woven gingham design creating a utility feel with denim styling and leather tabs.

022GIY COTTON TEA TOWEL

**7GIY02** QUACKER GAUNTLET

**7GIY03** DOUBLE OVEN GLOVE