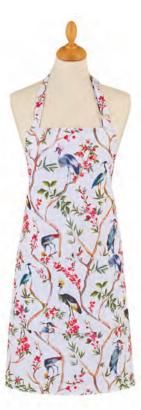

### ORIENTAL BIRDS

This design was originally hand painted and has been beautifully reproduced onto kitchen textiles using digital print, meaning none of the details and texture are lost. Elegant cranes and oriental birds can be seen sitting on blossom and fruit trees.