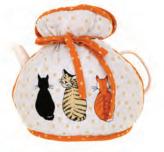

# KITTY CATS

Created by a cat lover, this design encapsulates the chilled out habits of our feline friends.

604KYCLH MEDIUM PVC BAG

609KYC SMALL PVC BAG

**7KYC03** DOUBLE OVEN GLOVE

7KYC022 MICRO MITTS

NEW PRODUCT

**647KYC** PACKABLE BAG

022KYC COTTON TEA TOWEL

7KYC062 POT MAT