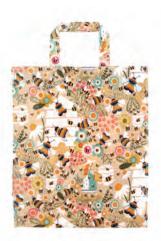

### BEES

**7BEES01** COTTON APRON

The minimalist bees in this print are uniquely bleached from the blue background. This is offset by the bright yellow trim and accents found on each piece.

**023BEES** COTTON TEA TOWEL PK2