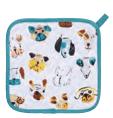

#### MUTLEY CREW

A quirky, fun dog design inspired by smudging different size paint brushes and then adding dog faces.

7MLC01 COTTON APRON

022MLC COTTON TEA TOWEL

8MLC65 STRAIGHT SIDED MUG

647MLC PACKABLE BAG

7MLC062 POT MAT

NEW PRODUCT

609MLC SMALL PVC BAG

**7MLC03** DOUBLE OVEN GLOVE

**7MLC02** GAUNTLET

7MLC022 MICRO MITTS NEW PRODUCT

604MLCLH MEDIUM PVC BAG

Designed by Jennie