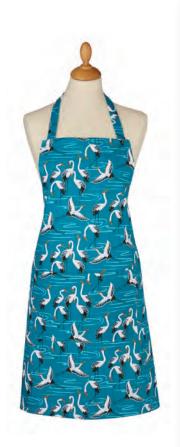

### ORIENTAL BIRDS

This design was originally hand painted and has been beautifully reproduced onto kitchen textiles using digital print, meaning none of the details and texture are lost. Elegant cranes and oriental birds can be seen sitting on blossom and fruit trees.

**70RB01** COTTON APRON

**70RB04** TEA COSY

**70RB03** DOUBLE OVEN GLOVE

**70RB02** GAUNTLET

647ORB PACKABLE BAG

022ORB COTTON TEA TOWEL

80RB65 STRAIGHT SIDED MUG

70RB022 MICRO MITTS