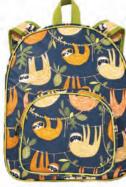

Bring the rainforest indoors with our Hanging Around collection. It features cute and curious sloths with bright and bold colours that really stand out.

7HDG01 COTTON APRON

**7HDG04** TEA COSY

**647HDG** PACKABLE BAG

8HDG65 STRAIGHT SIDED MUG

\*Please see page 70 for our Little Weavers Hanging Around range.\*