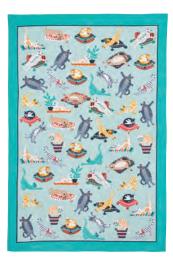

### AQUARIUM

Inspired by simple holidays by the seaside eating fish and chips with a nautical palette combined with colours derived from deckchair stripes and beach towels.