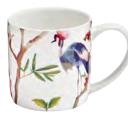

### ORIENTAL BIRDS

This design was originally hand painted and has been beautifully reproduced onto kitchen textiles using digital print, meaning none of the details and texture are lost. Elegant cranes and oriental birds can be seen sitting on blossom and fruit trees.