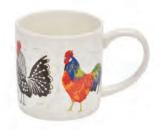

### ROOSTER

7ROO01 COTTON APRON

600ROO PVC APRON

647ROO PACKABLE BAG

022ROO COTTON TEA TOWEL

8ROO65 STRAIGHT SIDED MUG

7ROO02 GAUNTLET

**7ROO03** DOUBLE OVEN GLOVE