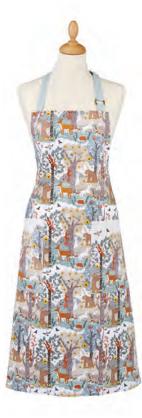

# WILDWOOD

022WWD COTTON TEA TOWEL

647WWD PACKABLE BAG

7WWD01 COTTON APRON

7WWD04 TEA COSY

7WWD03 DOUBLE OVEN GLOVE

7WWD02 GAUNTLET

600BKE PVC APRON