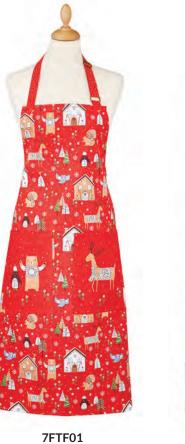

### **FESTIVE FRIENDS**

Get into the swing of the Christmas spirit with our wonderful Festive Friends collection. These cute and quirky animals can be seen in their Fair Isle jumpers on a festive red background.

7FTF01 COTTON APRON

**7FTF02** GAUNTLET

022FRI COTTON TEA TOWEL

**7FTF03** DOUBLE OVEN GLOVE

**7FTF04** TEA COSY

647FTF PACKABLE BAG