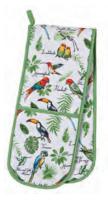

# MADELEINE FLOYD

Plum-Hended Parakeet (Psittacula sy

The beautiful art of British artist Madeleine Floyd celebrates the natural world and her illustrations and paintings have been published and collected around the world.

Madeleine has collaborated together with Ulster Weavers over many happy years to create some of our bestselling ranges that continue to delight with their elegance and timeless appeal.

With her sketchbook to hand Madeleine captures her subjects in pen and ink taking her drawings into the studio to create the designs that we know and love.

We are excited to present Madeleine's brand new on trend range of Tropical Birds that looks set to warm up our homes and keep the memory of holidays with us throughout the year.

42

Lille Owl

Athens

Madeleine Floyd