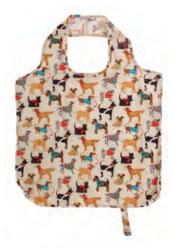

### HOUND DOG

7HOD01 COTTON APRON

7HOD03 DOUBLE OVEN GLOVE

600HOD PVC APRON

**7HOD04** TEA COSY

022HOD COTTON TEA TOWEL

7HOD02 GAUNTLET

7HOD07 MUFF COSY

Inspired by the dogs of the Great British countryside, these loyal hounds can be seen sporting classic country checks, tartans and woolly scarves.

#### HOUND DOG

8HOD65 STRAIGHT SIDED MUG

PACKABLE BAG

609HOD PVC SMALL BAG

604HODLH PVC MEDIUM BAG