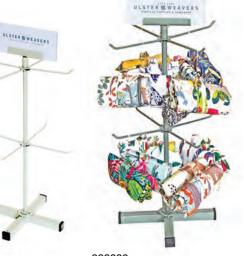

#### UNIT CODE: 791HANG

Branded Apron Hangers are available. Please contact Customer Services or your local agent for further details.

993320 TABLE TOP MERCHANDISING STAND