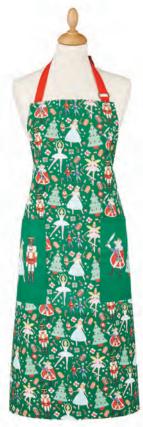

### NUTCRACKER

Great Gift IDEA

022NKR COTTON TEA TOWEL

**7NKR03** DOUBLE OVEN GLOVE

**7NKR04** TEA COSY

**7NKR02** GAUNTLET

**7NKR01** COTTON APRON