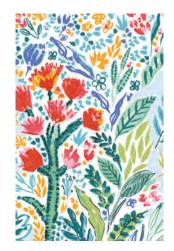

#### WILDFLOWERS

**7WFL02** GAUNTLET

**7WFL03** DOUBLE OVEN GLOVE

7WFL01 COTTON APRON

609WFL SMALL PVC BAG

64/WFL PACKABLE BAG

7WFL022 MICRO MITTS

NEW PRODUCT

7WFL062 POT MAT

NEW PRODUCT

022WFL COTTON TEA TOWEL

Inspired by Spring wildflower meadows. This watercolour design uses sunny yellow with complimentary pastel lilacs and purples to create a fresh clean design.