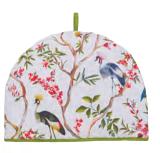

### ORIENTAL BIRDS

This design was originally hand painted and has been beautifully reproduced onto kitchen textiles using digital print, meaning none of the details and texture are lost. Elegant cranes and oriental birds can be seen sitting on blossom and fruit trees.

**70RB01** COTTON APRON

**70RB04** TEA COSY

**70RB03** DOUBLE OVEN GLOVE

**70RB02** GAUNTLET

647ORB PACKABLE BAG

022ORB COTTON TEA TOWEL

80RB65 STRAIGHT SIDED MUG

70RB022 MICRO MITTS