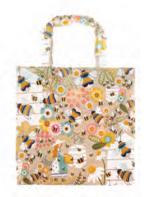

### BEES

**7BEES01** COTTON APRON

The minimalist bees in this print are uniquely bleached from the blue background. This is offset by the bright yellow trim and accents found on each piece.

**023BEES** COTTON TEA TOWEL PK2