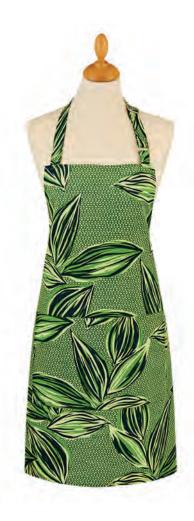

# GEO LEAVES

Inspired by traditional Nigerian wax print, this design features bold palm leaves drawn in a traditional style with a geo triangle design in the background. A vibrant design to introduce print and colour into the kitchen.

7GEO01 COTTON APRON

022GEO COTTON TEA TOWEL

**7GEO03** DOUBLE OVEN GLOVE

7GEO02 GAUNTLET

609GEO PVC SMALL BAG

604GEO PVC MEDIUM BAG

647GEO LARGE PACKABLE BAG

8GEO65 STRAIGHT SIDED MUG