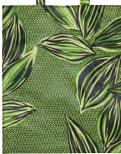

# GEO LEAVES

Inspired by traditional Nigerian wax print, this design features bold palm leaves drawn in a traditional style with a geo triangle design in the background. A vibrant design to introduce print and colour into the kitchen.