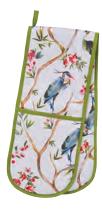

### ORIENTAL BIRDS

This design was originally hand painted and has been beautifully reproduced onto kitchen textiles using digital print, meaning none of the details and texture are lost. Elegant cranes and oriental birds can be seen sitting on blossom and fruit trees.

**70RB01** COTTON APRON

**70RB04** TEA COSY

**70RB03** DOUBLE OVEN GLOVE

**70RB02** GAUNTLET

647ORB PACKABLE BAG

022ORB COTTON TEA TOWEL

80RB65 STRAIGHT SIDED MUG

70RB022 MICRO MITTS