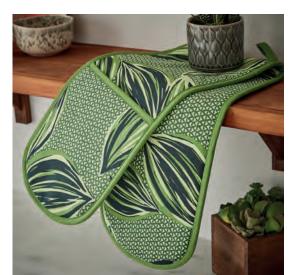

# GEO LEAVES

Inspired by traditional Nigerian wax print, this design features bold palm leaves drawn in a traditional style with a geo triangle design in the background. A vibrant design to introduce print and colour into the kitchen.

7GEO01 COTTON APRON

022GEO COTTON TEA TOWEL

**7GEO03** DOUBLE OVEN GLOVE

7GEO02 GAUNTLET

609GEO PVC SMALL BAG

604GEO PVC MEDIUM BAG

647GEO LARGE PACKABLE BAG

8GEO65 STRAIGHT SIDED MUG