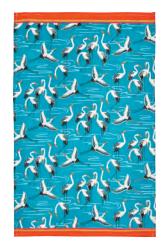

### ORIENTAL BIRDS

This design was originally hand painted and has been beautifully reproduced onto kitchen textiles using digital print, meaning none of the details and texture are lost. Elegant cranes and oriental birds can be seen sitting on blossom and fruit trees.

**70RB01** COTTON APRON

**70RB04** TEA COSY

**70RB03** DOUBLE OVEN GLOVE

**70RB02** GAUNTLET

647ORB PACKABLE BAG

022ORB COTTON TEA TOWEL

80RB65 STRAIGHT SIDED MUG

70RB022 MICRO MITTS