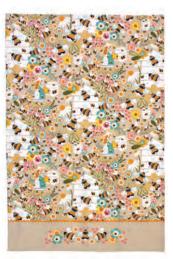

#### MUTLEY CREW

A quirky, fun dog design inspired by smudging different size paint brushes and then adding dog faces.

7MLC01 COTTON APRON

022MLC COTTON TEA TOWEL

8MLC65 STRAIGHT SIDED MUG

647MLC PACKABLE BAG

7MLC062 POT MAT

NEW PRODUCT

609MLC SMALL PVC BAG

**7MLC03** DOUBLE OVEN GLOVE

**7MLC02** GAUNTLET

7MLC022 MICRO MITTS NEW PRODUCT

604MLCLH MEDIUM PVC BAG

Designed by Jennie