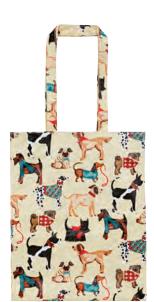

### HOUND DOG

7HOD01 COTTON APRON

7HOD03 DOUBLE OVEN GLOVE

600HOD PVC APRON

**7HOD04** TEA COSY

022HOD COTTON TEA TOWEL

7HOD02 GAUNTLET

7HOD07 MUFF COSY

Inspired by the dogs of the Great British countryside, these loyal hounds can be seen sporting classic country checks, tartans and woolly scarves.

#### HOUND DOG

8HOD65 STRAIGHT SIDED MUG

PACKABLE BAG

609HOD PVC SMALL BAG

604HODLH PVC MEDIUM BAG