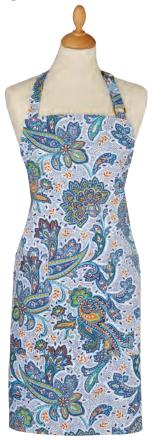

### ITALIAN PAISLEY

Zesty colours and retro patterns take us back 1920s Italian Riviera. The bright greens contrast with the oranges and purples, making a bold statement, encapsulating the luxurious decade with this ornate design.