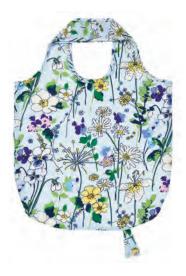

#### WILDFLOWERS

**7WFL02** GAUNTLET

**7WFL03** DOUBLE OVEN GLOVE

7WFL01 COTTON APRON

609WFL SMALL PVC BAG

64/WFL PACKABLE BAG

7WFL022 MICRO MITTS

NEW PRODUCT

7WFL062 POT MAT

NEW PRODUCT

022WFL COTTON TEA TOWEL

Inspired by Spring wildflower meadows. This watercolour design uses sunny yellow with complimentary pastel lilacs and purples to create a fresh clean design.