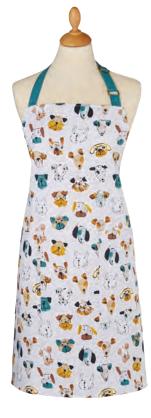

#### MUTLEY CREW

A quirky, fun dog design inspired by smudging different size paint brushes and then adding dog faces.

7MLC01 COTTON APRON

022MLC COTTON TEA TOWEL

8MLC65 STRAIGHT SIDED MUG

647MLC PACKABLE BAG

7MLC062 POT MAT

NEW PRODUCT

609MLC SMALL PVC BAG

**7MLC03** DOUBLE OVEN GLOVE

**7MLC02** GAUNTLET

7MLC022 MICRO MITTS NEW PRODUCT

604MLCLH MEDIUM PVC BAG

Designed by Jennie