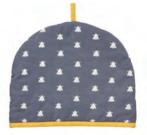

### BEES

**7BEES01** COTTON APRON

The minimalist bees in this print are uniquely bleached from the blue background. This is offset by the bright yellow trim and accents found on each piece.

**023BEES** COTTON TEA TOWEL PK2

**7BEES04** TEA COSY

**7BEES03** DOUBLE OVEN GLOVE

7BEES02 GAUNTLET