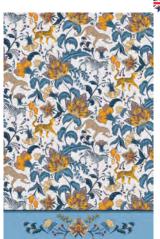

## **INDIA BLUE**

Inspired by the Indian Jungle this design has an ornate decorative feel. Also taking inspiration from oriental willow designs, elephants, tigers and monkeys are depicted enjoying the ancient temples of the jungle.