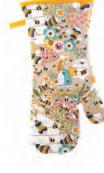

### BEES

**7BEES01** COTTON APRON

The minimalist bees in this print are uniquely bleached from the blue background. This is offset by the bright yellow trim and accents found on each piece.

**023BEES** COTTON TEA TOWEL PK2

**7BEES04** TEA COSY

**7BEES03** DOUBLE OVEN GLOVE

7BEES02 GAUNTLET