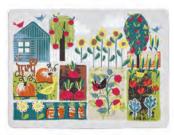

# GEO LEAVES

Inspired by traditional Nigerian wax print, this design features bold palm leaves drawn in a traditional style with a geo triangle design in the background. A vibrant design to introduce print and colour into the kitchen.