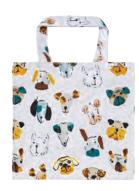

#### MUTLEY CREW

A quirky, fun dog design inspired by smudging different size paint brushes and then adding dog faces.

7MLC01 COTTON APRON

022MLC COTTON TEA TOWEL

8MLC65 STRAIGHT SIDED MUG

647MLC PACKABLE BAG

7MLC062 POT MAT

NEW PRODUCT

609MLC SMALL PVC BAG

**7MLC03** DOUBLE OVEN GLOVE

**7MLC02** GAUNTLET

7MLC022 MICRO MITTS NEW PRODUCT

604MLCLH MEDIUM PVC BAG

Designed by Jennie