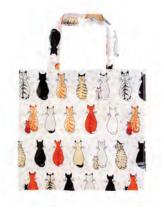

# KITTY CATS

Created by a cat lover, this design encapsulates the chilled out habits of our feline friends.

604KYCLH MEDIUM PVC BAG

609KYC SMALL PVC BAG

**7KYC03** DOUBLE OVEN GLOVE

7KYC022 MICRO MITTS

NEW PRODUCT

**647KYC** PACKABLE BAG

022KYC COTTON TEA TOWEL

7KYC062 POT MAT