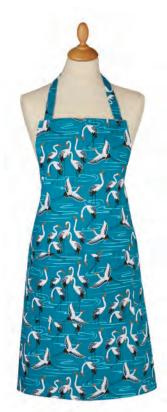

# CRANES

This new design takes inspiration from the roaring twenties and the decadence of the Gatsby era but combines modern neon bright colours and graphic outlines.

7CRAN01 COTTON APRON

022CRAN COTTON TEA TOWEL

**647CRAN** PACKABLE BAG

8CRAN65 STRAIGHT SIDED MUG

7CRAN03 DOUBLE OVEN GLOVE

7CRAN02 GAUNTLET