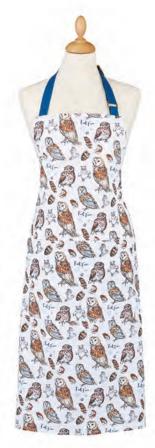

### ORIENTAL BIRDS

This design was originally hand painted and has been beautifully reproduced onto kitchen textiles using digital print, meaning none of the details and texture are lost. Elegant cranes and oriental birds can be seen sitting on blossom and fruit trees.

**70RB01** COTTON APRON

**70RB04** TEA COSY

**70RB03** DOUBLE OVEN GLOVE

**70RB02** GAUNTLET

647ORB PACKABLE BAG

022ORB COTTON TEA TOWEL

80RB65 STRAIGHT SIDED MUG

70RB022 MICRO MITTS