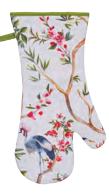

### ORIENTAL BIRDS

This design was originally hand painted and has been beautifully reproduced onto kitchen textiles using digital print, meaning none of the details and texture are lost. Elegant cranes and oriental birds can be seen sitting on blossom and fruit trees.

**70RB01** COTTON APRON

**70RB04** TEA COSY

**70RB03** DOUBLE OVEN GLOVE

**70RB02** GAUNTLET

647ORB PACKABLE BAG

022ORB COTTON TEA TOWEL

80RB65 STRAIGHT SIDED MUG

70RB022 MICRO MITTS