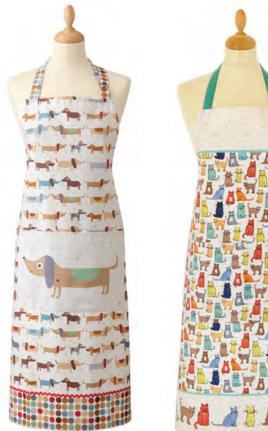

### HOUND DOG

7HOD01 COTTON APRON

7HOD03 DOUBLE OVEN GLOVE

600HOD PVC APRON

**7HOD04** TEA COSY

022HOD COTTON TEA TOWEL

7HOD02 GAUNTLET

7HOD07 MUFF COSY

Inspired by the dogs of the Great British countryside, these loyal hounds can be seen sporting classic country checks, tartans and woolly scarves.

#### HOUND DOG

8HOD65 STRAIGHT SIDED MUG

PACKABLE BAG

609HOD PVC SMALL BAG

604HODLH PVC MEDIUM BAG

### HOT DOG

7HOT01 COTTON APRON

**7HOT03** DOUBLE OVEN GLOVE

022HOT COTTON TEA TOWEL