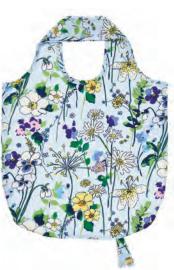

#### WILDFLOWERS

**7WFL02** GAUNTLET

**7WFL03** DOUBLE OVEN GLOVE

7WFL01 COTTON APRON

609WFL SMALL PVC BAG

64/WFL PACKABLE BAG

7WFL022 MICRO MITTS

NEW PRODUCT

7WFL062 POT MAT

NEW PRODUCT

022WFL COTTON TEA TOWEL

Inspired by Spring wildflower meadows. This watercolour design uses sunny yellow with complimentary pastel lilacs and purples to create a fresh clean design.