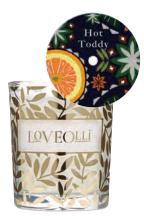

#### **OO1WWL** WINTER WONDERLAND

Explore the magic of Winter with this authentic fir tree scent.

**OO1NFS** NIGHT FLOWERS

Drift away with soft aromatic scents of herbal lavender and lemon.

**OO1HTD** HOT TODDY

A festive aroma of spiced fruits, cinnamon and cedar wood to enjoy over the Yule season.

OO1CNG CLEAN CUT GRASS Spring has sprung with bursts of melon, jasmine with a light woody balance.