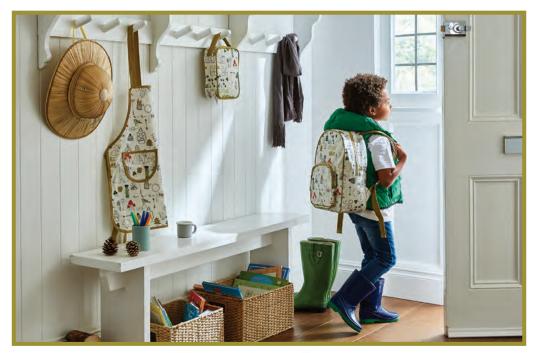

### HANGING AROUND

These colourful sloths can be seen lazing around on our Little Weavers collections. These cute sloths feature all the the colours of the jungle to really make a statement.

642HDG KIDS PENCIL CASE

**606HDG** KIDS PVC APRON

989HDG KIDS UMBRELLA

**846HDG** KIDS GYM BAG

**845HDG** KIDS BACKPACK

9HDG

KIDS WELLINGTON BOOTS

683HDG KIDS LUNCH BAG

\*Please see product codes for Children's wellington boots sizes on page 139\*