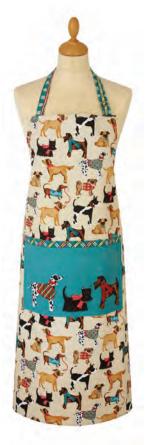

### HOUND DOG

7HOD01 COTTON APRON

7HOD03 DOUBLE OVEN GLOVE

600HOD PVC APRON

**7HOD04** TEA COSY

022HOD COTTON TEA TOWEL

7HOD02 GAUNTLET

7HOD07 MUFF COSY

Inspired by the dogs of the Great British countryside, these loyal hounds can be seen sporting classic country checks, tartans and woolly scarves.

#### HOUND DOG

8HOD65 STRAIGHT SIDED MUG

PACKABLE BAG

609HOD PVC SMALL BAG

604HODLH PVC MEDIUM BAG