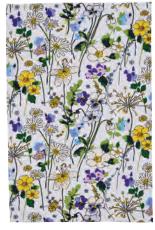

#### WILDFLOWERS

**7WFL02** GAUNTLET

**7WFL03** DOUBLE OVEN GLOVE

7WFL01 COTTON APRON

609WFL SMALL PVC BAG

64/WFL PACKABLE BAG

7WFL022 MICRO MITTS

NEW PRODUCT

7WFL062 POT MAT

NEW PRODUCT

022WFL COTTON TEA TOWEL

Inspired by Spring wildflower meadows. This watercolour design uses sunny yellow with complimentary pastel lilacs and purples to create a fresh clean design.