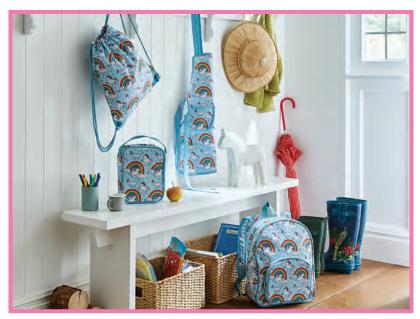

#### UNICORN

Featuring all the colours of the rainbow. With popular and playful Unicorns this Little Weavers range is a family favourite.

642UIC KIDS PENCIL CASE

**9UIC** KIDS WELLINGTON BOOTS

**606UIC** KIDS APRON

989UIC KIDS UMBRELLA

**846UIC** KIDS GYMBAG

**845UIC** KIDS BACKPACK

683UIC KIDS LUNCHBAG