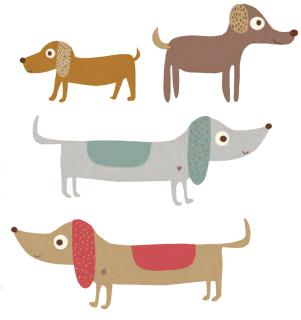

### HOT DOG

7HOT01 COTTON APRON

**7HOT03** DOUBLE OVEN GLOVE

022HOT COTTON TEA TOWEL