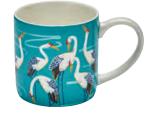

### ORIENTAL BIRDS

This design was originally hand painted and has been beautifully reproduced onto kitchen textiles using digital print, meaning none of the details and texture are lost. Elegant cranes and oriental birds can be seen sitting on blossom and fruit trees.

**70RB01** COTTON APRON

**70RB04** TEA COSY

**70RB03** DOUBLE OVEN GLOVE

**70RB02** GAUNTLET

647ORB PACKABLE BAG

022ORB COTTON TEA TOWEL

80RB65 STRAIGHT SIDED MUG

70RB022 MICRO MITTS