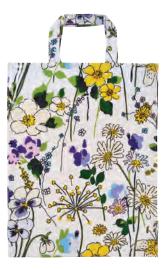

#### WILDFLOWERS

**7WFL02** GAUNTLET

**7WFL03** DOUBLE OVEN GLOVE

7WFL01 COTTON APRON

609WFL SMALL PVC BAG

64/WFL PACKABLE BAG

7WFL022 MICRO MITTS

NEW PRODUCT

7WFL062 POT MAT

NEW PRODUCT

022WFL COTTON TEA TOWEL

Inspired by Spring wildflower meadows. This watercolour design uses sunny yellow with complimentary pastel lilacs and purples to create a fresh clean design.

604WFLLH MEDIUM PVC BAG