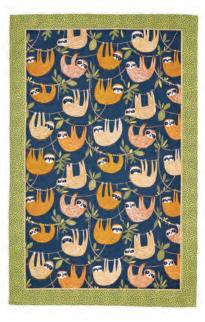

Bring the rainforest indoors with our Hanging Around collection. It features cute and curious sloths with bright and bold colours that really stand out.

7HDG01 COTTON APRON

**7HDG04** TEA COSY

**647HDG** PACKABLE BAG

608HDG OIL CLOTH APRON

7HDG03 DOUBLE GLOVE

7HDG02 GAUNTLET

III BALALI III

F # # # !! # @ @

022HDG COTTON TEA TOWEL

8HDG02 SCATTER TRAY

8HDG01 SMALL TRAY

8HDG65 STRAIGHT SIDED MUG

\*Please see page 70 for our Little Weavers Hanging Around range.\*