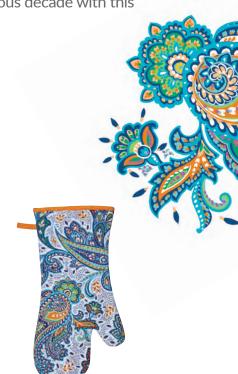

### ITALIAN PAISLEY

Zesty colours and retro patterns take us back 1920s Italian Riviera. The bright greens contrast with the oranges and purples, making a bold statement, encapsulating the luxurious decade with this ornate design.