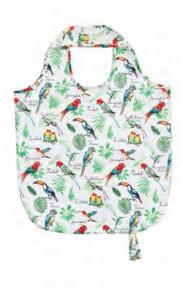

### ORIENTAL BIRDS

This design was originally hand painted and has been beautifully reproduced onto kitchen textiles using digital print, meaning none of the details and texture are lost. Elegant cranes and oriental birds can be seen sitting on blossom and fruit trees.