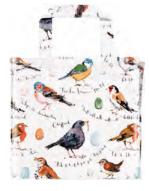

### ORIENTAL BIRDS

This design was originally hand painted and has been beautifully reproduced onto kitchen textiles using digital print, meaning none of the details and texture are lost. Elegant cranes and oriental birds can be seen sitting on blossom and fruit trees.