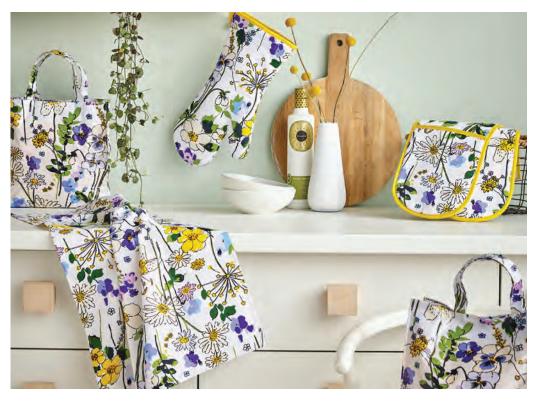

# MEDITERRANEAN PLATES

This design is a feast for the eyes! Evoking an al fresco brunch with an abundance of fruits and foods on delicately detailed plates and jugs. A must have for the family foodie!

7MPL01 COTTON APRON

**7MPL04** TEA COSY

**7MPL03** DOUBLE OVEN GLOVE

7MPL02 GAUNTLET

609MPL PVC SMALL BAG

604MPL PVC MEDIUM BAG

**647MPL** PACKABLE BAG

022MPL COTTON TEA TOWEL

7MPL062 POT MAT

NEW PRODUCT

7MPL022 MICRO MITTS

8MPL65 STRAIGHT SIDED MUG