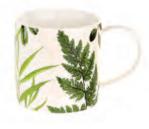

#### FOLIAGE

7FOL01 COTTON APRON

600FOL PVC APRON

8FOL65 STRAIGHT SIDED MUG

022FOL COTTON TEA TOWEL

© The Royal Horticultural Society. Manufactured under licence granted by the Royal Horticultural Society. Registered Charity No 222879/SC038262. rhs.org.uk