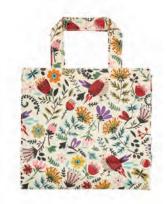

#### WILDFLOWERS

**7WFL02** GAUNTLET

**7WFL03** DOUBLE OVEN GLOVE

7WFL01 COTTON APRON

609WFL SMALL PVC BAG

64/WFL PACKABLE BAG

7WFL022 MICRO MITTS

NEW PRODUCT

7WFL062 POT MAT

NEW PRODUCT

022WFL COTTON TEA TOWEL

Inspired by Spring wildflower meadows. This watercolour design uses sunny yellow with complimentary pastel lilacs and purples to create a fresh clean design.