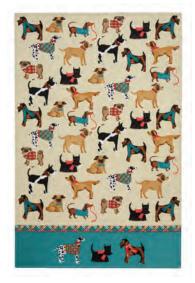

### HOUND DOG

7HOD01 COTTON APRON

7HOD03 DOUBLE OVEN GLOVE

600HOD PVC APRON

**7HOD04** TEA COSY

022HOD COTTON TEA TOWEL

7HOD02 GAUNTLET

7HOD07 MUFF COSY

Inspired by the dogs of the Great British countryside, these loyal hounds can be seen sporting classic country checks, tartans and woolly scarves.

#### HOUND DOG

8HOD65 STRAIGHT SIDED MUG

PACKABLE BAG

609HOD PVC SMALL BAG

604HODLH PVC MEDIUM BAG