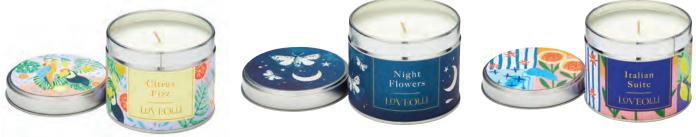

#### **OO1CFZ** CITRUS FIZZ

A fizzy blend of mandarin and ginger with a refreshing hit of clove and spicy vanilla.

#### 45 hour burn time

**OO1ITS** ITALIAN SUITE

An uplifting blend of fruity flavours, herbal perfume and vanilla.

#### **OO1WWL** WINTER WONDERLAND

Explore the magic of Winter with this authentic fir tree scent.

**OO1NFS** NIGHT FLOWERS

Drift away with soft aromatic scents of herbal lavender and lemon.

**OO1HTD** HOT TODDY