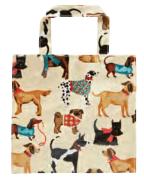

### HOUND DOG

7HOD01 COTTON APRON

7HOD03 DOUBLE OVEN GLOVE

600HOD PVC APRON

**7HOD04** TEA COSY

022HOD COTTON TEA TOWEL

7HOD02 GAUNTLET

7HOD07 MUFF COSY

Inspired by the dogs of the Great British countryside, these loyal hounds can be seen sporting classic country checks, tartans and woolly scarves.

#### HOUND DOG

8HOD65 STRAIGHT SIDED MUG

PACKABLE BAG

609HOD PVC SMALL BAG

604HODLH PVC MEDIUM BAG