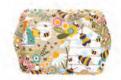

### BEES

**7BEES01** COTTON APRON

The minimalist bees in this print are uniquely bleached from the blue background. This is offset by the bright yellow trim and accents found on each piece.

**023BEES** COTTON TEA TOWEL PK2