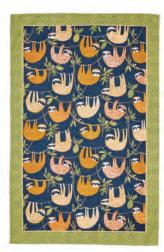

Bring the rainforest indoors with our Hanging Around collection. It features cute and curious sloths with bright and bold colours that really stand out.

7HDG01 COTTON APRON

**7HDG04** TEA COSY

**647HDG** PACKABLE BAG

8HDG65 STRAIGHT SIDED MUG

\*Please see page 70 for our Little Weavers Hanging Around range.\*