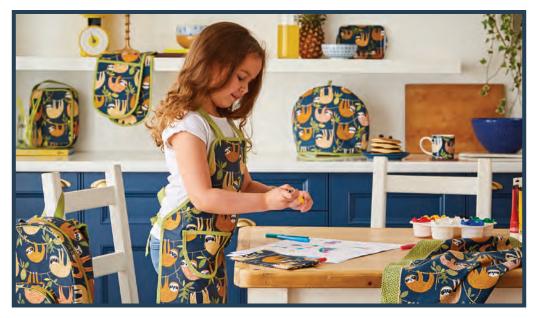

Bring the rainforest indoors with our Hanging Around collection. It features cute and curious sloths with bright and bold colours that really stand out.

7HDG01 COTTON APRON

**7HDG04** TEA COSY

**647HDG** PACKABLE BAG

608HDG OIL CLOTH APRON

7HDG03 DOUBLE GLOVE

7HDG02 GAUNTLET

III BALALI III

F # # # !! # @ @

022HDG COTTON TEA TOWEL

8HDG02 SCATTER TRAY

8HDG01 SMALL TRAY

8HDG65 STRAIGHT SIDED MUG

\*Please see page 70 for our Little Weavers Hanging Around range.\*