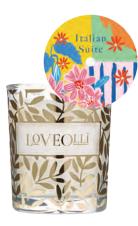

#### 45 hour burn time

**OO1ITS** ITALIAN SUITE

An uplifting blend of fruity flavours, herbal perfume and vanilla.