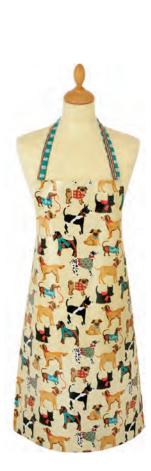

### HOUND DOG

7HOD01 COTTON APRON

7HOD03 DOUBLE OVEN GLOVE

600HOD PVC APRON

**7HOD04** TEA COSY

022HOD COTTON TEA TOWEL

7HOD02 GAUNTLET

7HOD07 MUFF COSY

Inspired by the dogs of the Great British countryside, these loyal hounds can be seen sporting classic country checks, tartans and woolly scarves.

#### HOUND DOG

8HOD65 STRAIGHT SIDED MUG

PACKABLE BAG

609HOD PVC SMALL BAG

604HODLH PVC MEDIUM BAG