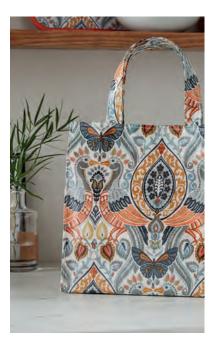

### ITALIAN PAISLEY

Zesty colours and retro patterns take us back 1920s Italian Riviera. The bright greens contrast with the oranges and purples, making a bold statement, encapsulating the luxurious decade with this ornate design.

7IPA01 COTTON APRON

**7IPA03** DOUBLE OVEN GLOVE

647IPA PACKABLE BAG

604IPALH MEDIUM PVC BAG

6091PA SMALL PVC BAG

**7IPA02** GAUNTLET

8IPA65 STRAIGHT SIDED MUG

022IPA COTTON TEA TOWEL