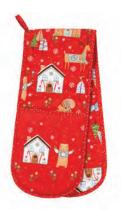

# GEO LEAVES

Inspired by traditional Nigerian wax print, this design features bold palm leaves drawn in a traditional style with a geo triangle design in the background. A vibrant design to introduce print and colour into the kitchen.

7GEO01 COTTON APRON

022GEO COTTON TEA TOWEL

**7GEO03** DOUBLE OVEN GLOVE

7GEO02 GAUNTLET

609GEO PVC SMALL BAG

604GEO PVC MEDIUM BAG

647GEO LARGE PACKABLE BAG

8GEO65 STRAIGHT SIDED MUG