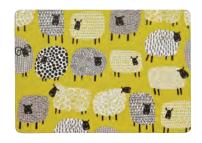

#### DOTTY SHEEP

7DTS01 COTTON APRON

608DTS OIL CLOTH APRON

A colourful twist on one of your favourite farm animals, with their mustard and grey wool the Dotty Sheep are a unique flock.

022DTS COTTON TEA TOWEL

**7DTS03** DOUBLE OVEN GLOVE

8DTS01 SMALL TRAY

7DTS02 GAUNTLET

8DTS02 SCATTER TRAY

7DTS022 MICRO MITTS

NEW PRODUCT

**7DTS062** POT MAT

#### DOTTY SHEEP

**8DTS04** PLACEMATS PK 4

8DTS05 COASTERS PK 4

**647DTS** PACKABLE BAG

**7DTS04** TEA COSY

609DTS PVC SMALL BAG

**8DTS65** STRAIGHT SIDED MUG

H