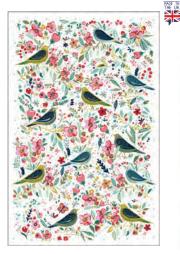

### ORIENTAL BIRDS

This design was originally hand painted and has been beautifully reproduced onto kitchen textiles using digital print, meaning none of the details and texture are lost. Elegant cranes and oriental birds can be seen sitting on blossom and fruit trees.