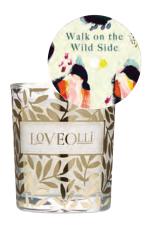

#### 45 hour burn time

**OO1WWS** WALK ON THE WILD SIDE

A spicy seductive blend of bergamot, patchouli and saffron with a hint of clove.

OO1SRH SUMMER HOUSE

A bouquet of delicate floral fragrances mixed with red berry and green leaf.