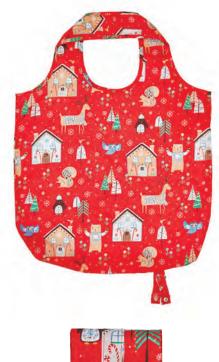

# GEO LEAVES

Inspired by traditional Nigerian wax print, this design features bold palm leaves drawn in a traditional style with a geo triangle design in the background. A vibrant design to introduce print and colour into the kitchen.

7GEO01 COTTON APRON

022GEO COTTON TEA TOWEL

**7GEO03** DOUBLE OVEN GLOVE

7GEO02 GAUNTLET

609GEO PVC SMALL BAG

604GEO PVC MEDIUM BAG

647GEO LARGE PACKABLE BAG

8GEO65 STRAIGHT SIDED MUG