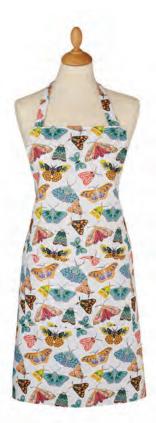

### MADAME BUTTERFLY

7MDF01 COTTON APRON

**7MDF02** GAUNTLET 7MDF03 DOUBLE OVEN GLOVE

022MDF

COTTON TEA TOWEL

The calming tones of this design are in stark contrast to our busy lifestyles and help create an oasis of serenity in the home.