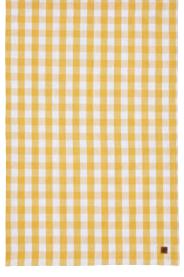

#### **GINGHAM YELLOW**

7GIY01 COTTON APRON

A traditional woven gingham design creating a utility feel with denim styling and leather tabs.

022GIY COTTON TEA TOWEL

**7GIY02** QUACKER GAUNTLET

**7GIY03** DOUBLE OVEN GLOVE