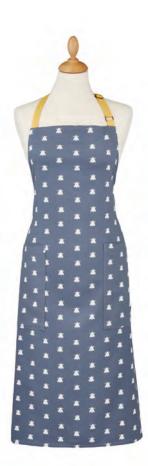

### BEES

**7BEES01** COTTON APRON

The minimalist bees in this print are uniquely bleached from the blue background. This is offset by the bright yellow trim and accents found on each piece.

**023BEES** COTTON TEA TOWEL PK2

**7BEES04** TEA COSY

**7BEES03** DOUBLE OVEN GLOVE

7BEES02 GAUNTLET