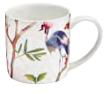

### ORIENTAL BIRDS

This design was originally hand painted and has been beautifully reproduced onto kitchen textiles using digital print, meaning none of the details and texture are lost. Elegant cranes and oriental birds can be seen sitting on blossom and fruit trees.

**70RB01** COTTON APRON

**70RB04** TEA COSY

**70RB03** DOUBLE OVEN GLOVE

**70RB02** GAUNTLET

647ORB PACKABLE BAG

022ORB COTTON TEA TOWEL

80RB65 STRAIGHT SIDED MUG

70RB022 MICRO MITTS