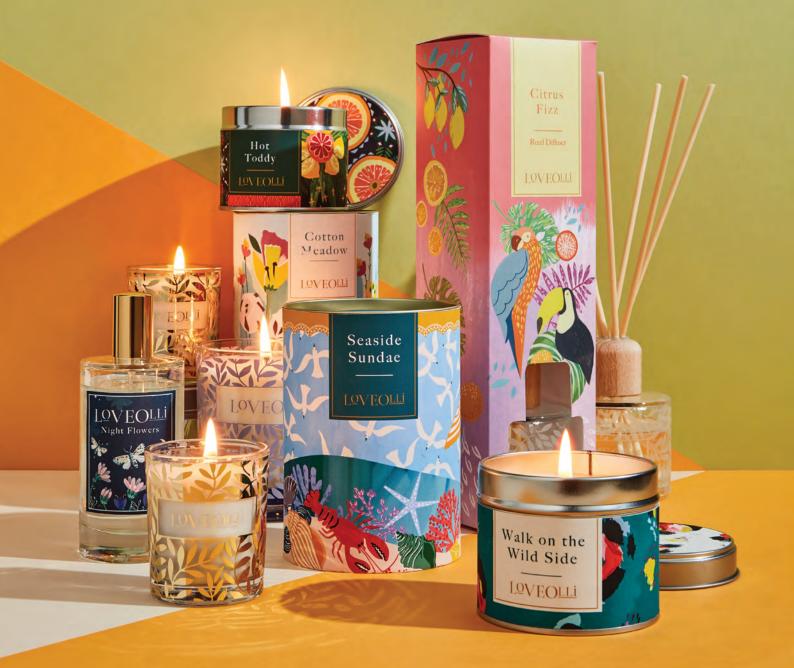

### LOVEOLLI Signature Scented Candles

#### 45 hour burn time

**OO1WWS** WALK ON THE WILD SIDE

A spicy seductive blend of bergamot, patchouli and saffron with a hint of clove.

OO1SRH SUMMER HOUSE

A bouquet of delicate floral fragrances mixed with red berry and green leaf.

**OO1CMO** COTTON MEADOW

Freshly cut stems infused with jasmine, rose and green fig.

**OO1SDA** SEASIDE SUNDAE

A juicy splash of orange and melon united with the calm sea air, dried flowers and vanilla.

At LoveOlli we create inspiring and unique gifts, using a select group of trusted British and Irish suppliers which fits perfectly with our parent brand Ulster Weavers. Our range includes candles, home fragrance, bath and body products, and giftware, all beautifully packaged so each item looks as good as they smell.

#### **OO1CFZ** CITRUS FIZZ

A fizzy blend of mandarin and ginger with a refreshing hit of clove and spicy vanilla.