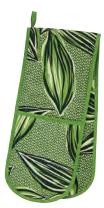

# GEO LEAVES

Inspired by traditional Nigerian wax print, this design features bold palm leaves drawn in a traditional style with a geo triangle design in the background. A vibrant design to introduce print and colour into the kitchen.

7GEO01 COTTON APRON

022GEO COTTON TEA TOWEL

**7GEO03** DOUBLE OVEN GLOVE

7GEO02 GAUNTLET

609GEO PVC SMALL BAG

604GEO PVC MEDIUM BAG

647GEO LARGE PACKABLE BAG

8GEO65 STRAIGHT SIDED MUG