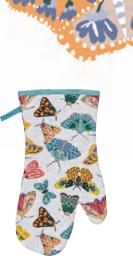

### BUTTERFLY HOUSE

Inspired by countryside walks and nature, our butterflies are made up of summer flowers and the colour palette drawn from blooming meadows and the forests of Northern Europe.

**647BFH** PACKABLE BAG

**7BFH02** GAUNTLET

8BFH65 STRAIGHT SIDED MUG

7BFH01 COTTON APRON

**7BFH03** DOUBLE OVEN GLOVE

604BFHLH MEDIUM PVC BAG

609BFH SMALL PVC BAG

022BFH COTTON TEA TOWEL