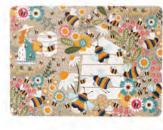

### BEES

**7BEES01** COTTON APRON

The minimalist bees in this print are uniquely bleached from the blue background. This is offset by the bright yellow trim and accents found on each piece.

**023BEES** COTTON TEA TOWEL PK2