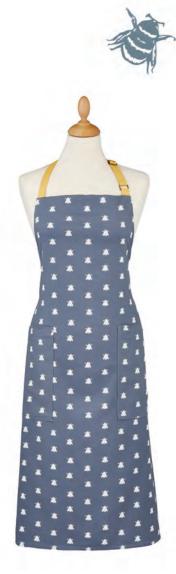

### BEES

**7BEES01** COTTON APRON

The minimalist bees in this print are uniquely bleached from the blue background. This is offset by the bright yellow trim and accents found on each piece.

**023BEES** COTTON TEA TOWEL PK2

**7BEES04** TEA COSY

**7BEES03** DOUBLE OVEN GLOVE

7BEES02 GAUNTLET