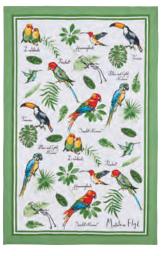

# MADELEINE FLOYD

Plum-Hended Parakeet (Psittacula sy

The beautiful art of British artist Madeleine Floyd celebrates the natural world and her illustrations and paintings have been published and collected around the world.

Madeleine has collaborated together with Ulster Weavers over many happy years to create some of our bestselling ranges that continue to delight with their elegance and timeless appeal.

With her sketchbook to hand Madeleine captures her subjects in pen and ink taking her drawings into the studio to create the designs that we know and love.

We are excited to present Madeleine's brand new on trend range of Tropical Birds that looks set to warm up our homes and keep the memory of holidays with us throughout the year.

42

Lille Owl

Athens

Madeleine Floyd