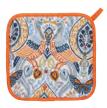

### ORIENTAL BIRDS

This design was originally hand painted and has been beautifully reproduced onto kitchen textiles using digital print, meaning none of the details and texture are lost. Elegant cranes and oriental birds can be seen sitting on blossom and fruit trees.

**70RB01** COTTON APRON

**70RB04** TEA COSY

**70RB03** DOUBLE OVEN GLOVE

**70RB02** GAUNTLET

647ORB PACKABLE BAG

022ORB COTTON TEA TOWEL

80RB65 STRAIGHT SIDED MUG

70RB022 MICRO MITTS