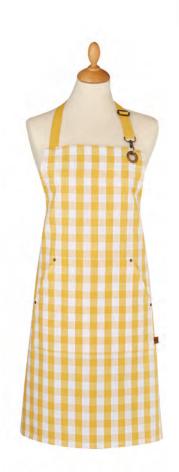

#### **GINGHAM YELLOW**

7GIY01 COTTON APRON

A traditional woven gingham design creating a utility feel with denim styling and leather tabs.

022GIY COTTON TEA TOWEL

**7GIY02** QUACKER GAUNTLET

**7GIY03** DOUBLE OVEN GLOVE