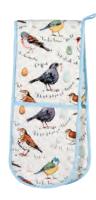

### ORIENTAL BIRDS

This design was originally hand painted and has been beautifully reproduced onto kitchen textiles using digital print, meaning none of the details and texture are lost. Elegant cranes and oriental birds can be seen sitting on blossom and fruit trees.

**70RB01** COTTON APRON

**70RB04** TEA COSY

**70RB03** DOUBLE OVEN GLOVE

**70RB02** GAUNTLET

647ORB PACKABLE BAG

022ORB COTTON TEA TOWEL

80RB65 STRAIGHT SIDED MUG

70RB022 MICRO MITTS