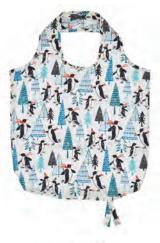

Bring the rainforest indoors with our Hanging Around collection. It features cute and curious sloths with bright and bold colours that really stand out.

7HDG01 COTTON APRON

**7HDG04** TEA COSY

**647HDG** PACKABLE BAG

608HDG OIL CLOTH APRON

7HDG03 DOUBLE GLOVE

7HDG02 GAUNTLET

III BALALI III

F # # # !! # @ @

022HDG COTTON TEA TOWEL

8HDG02 SCATTER TRAY

8HDG01 SMALL TRAY

8HDG65 STRAIGHT SIDED MUG

\*Please see page 70 for our Little Weavers Hanging Around range.\*