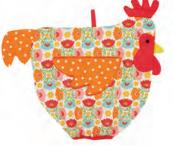

### ROOSTER

7ROO01 COTTON APRON

600ROO PVC APRON

647ROO PACKABLE BAG

022ROO COTTON TEA TOWEL

8ROO65 STRAIGHT SIDED MUG

7ROO02 GAUNTLET

**7ROO03** DOUBLE OVEN GLOVE