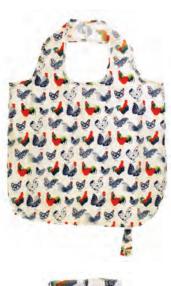

### ROOSTER

7ROO01 COTTON APRON

600ROO PVC APRON

647ROO PACKABLE BAG

022ROO COTTON TEA TOWEL

8ROO65 STRAIGHT SIDED MUG

7ROO02 GAUNTLET

**7ROO03** DOUBLE OVEN GLOVE