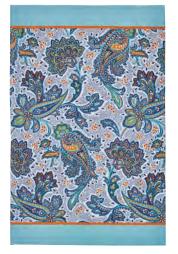

### ORIENTAL BIRDS

This design was originally hand painted and has been beautifully reproduced onto kitchen textiles using digital print, meaning none of the details and texture are lost. Elegant cranes and oriental birds can be seen sitting on blossom and fruit trees.