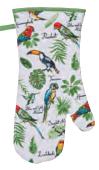

# MADELEINE FLOYD

Plum-Hended Parakeet (Psittacula sy

The beautiful art of British artist Madeleine Floyd celebrates the natural world and her illustrations and paintings have been published and collected around the world.

Madeleine has collaborated together with Ulster Weavers over many happy years to create some of our bestselling ranges that continue to delight with their elegance and timeless appeal.

With her sketchbook to hand Madeleine captures her subjects in pen and ink taking her drawings into the studio to create the designs that we know and love.

We are excited to present Madeleine's brand new on trend range of Tropical Birds that looks set to warm up our homes and keep the memory of holidays with us throughout the year.

42

Lille Owl

Athens

Madeleine Floyd