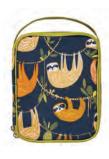

Bring the rainforest indoors with our Hanging Around collection. It features cute and curious sloths with bright and bold colours that really stand out.

7HDG01 COTTON APRON

**7HDG04** TEA COSY

**647HDG** PACKABLE BAG

8HDG65 STRAIGHT SIDED MUG

\*Please see page 70 for our Little Weavers Hanging Around range.\*