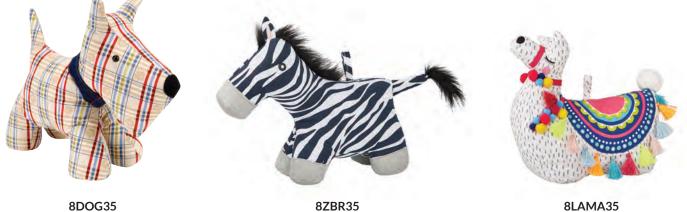

#### DOORSTOPS AND TEA COSIES

7CAT0412 CAT SHAPED TEA COSY

70WL04 OWL SHAPED TEA COSY

**7STD04** SCOTTIE DOG SHAPED TEA COSY

8TIG35 TIGER DOORSTOP

8NFOX35 FOX DOORSTOP

8CAT3512 CAT DOORSTOP

8DOG35 DOG DOORSTOP 8ZBR35 ZEBRA DOORSTOP

LLAMA

DOORSTOP

8MLC65 MUTLEY CREW

NEW PRODUCT

**MLCSL** MUTLEY CREW MUG SLEEVE

8KYC65 KITTY CATS

NEW PRODUCT

**KYCSL** KITTY CATS MUG SLEEVE