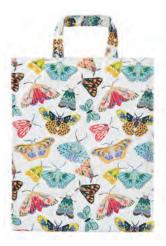

### BUTTERFLY HOUSE

Inspired by countryside walks and nature, our butterflies are made up of summer flowers and the colour palette drawn from blooming meadows and the forests of Northern Europe.

**647BFH** PACKABLE BAG

**7BFH02** GAUNTLET

8BFH65 STRAIGHT SIDED MUG

7BFH01 COTTON APRON

**7BFH03** DOUBLE OVEN GLOVE

604BFHLH MEDIUM PVC BAG

609BFH SMALL PVC BAG

022BFH COTTON TEA TOWEL