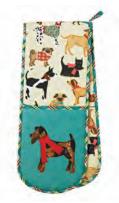

### HOUND DOG

7HOD01 COTTON APRON

7HOD03 DOUBLE OVEN GLOVE

600HOD PVC APRON

**7HOD04** TEA COSY

022HOD COTTON TEA TOWEL

7HOD02 GAUNTLET

7HOD07 MUFF COSY

Inspired by the dogs of the Great British countryside, these loyal hounds can be seen sporting classic country checks, tartans and woolly scarves.

#### HOUND DOG

8HOD65 STRAIGHT SIDED MUG

PACKABLE BAG

609HOD PVC SMALL BAG

604HODLH PVC MEDIUM BAG