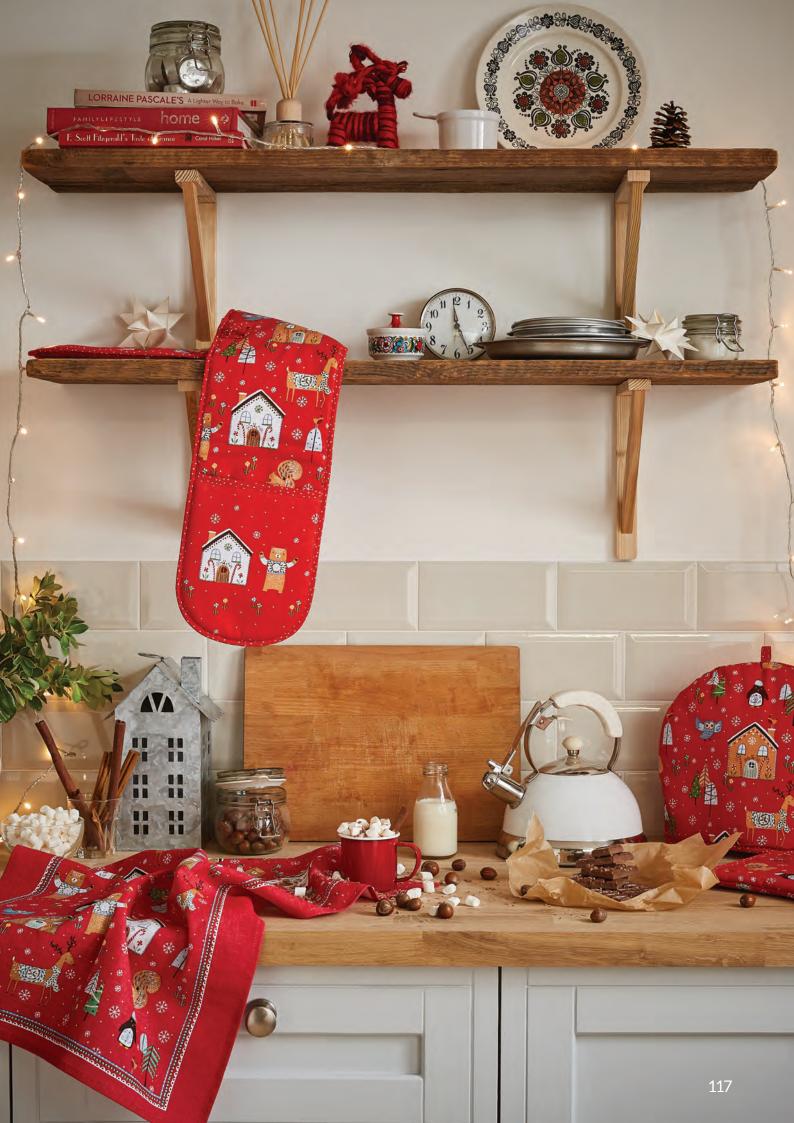

**022TKT** TURKEY FEAST COTTON TEA TOWEL





022RBH COTTON TEA TOWEL



**7RBH03** DOUBLE OVEN GLOVE



7RBH02 GAUNTLET



7RBH01 COTTON APRON

### POLAR BEAR



**7PLB01** COTTON APRON







**647PLB** PACKABLE BAG



022PLB COTTON TEA TOWEL





\* O 🕅

### NUTCRACKER



Great Gift IDEA



022NKR COTTON TEA TOWEL



**7NKR03** DOUBLE OVEN GLOVE



**7NKR04** TEA COSY



**7NKR02** GAUNTLET

**7NKR01** COTTON APRON







### **FESTIVE FRIENDS**

Get into the swing of the Christmas spirit with our wonderful Festive Friends collection. These cute and quirky animals can be seen in their Fair Isle jumpers on a festive red background.



7FTF01 COTTON APRON



**7FTF02** GAUNTLET



022FRI COTTON TEA TOWEL



**7FTF03** DOUBLE OVEN GLOVE



**7FTF04** TEA COSY





647FTF PACKABLE BAG





# LOVEOLLi

### BY ULSTER·WEAVERS



### LOVEOLLI Signature Scented Candles

#### 45 hour burn time



**OO1WWS** WALK ON THE WILD SIDE

A spicy seductive blend of bergamot, patchouli and saffron with a hint of clove.



OO1SRH SUMMER HOUSE

A bouquet of delicate floral fragrances mixed with red berry and green leaf.



**OO1CMO** COTTON MEADOW

Freshly cut stems infused with jasmine, rose and green fig.



**OO1SDA** SEASIDE SUNDAE

A juicy splash of orange and melon united with the calm sea air, dried flowers and vanilla.

At LoveOlli we create inspiring and unique gifts, using a select group of trusted British and Irish suppliers which fits perfectly with our parent brand Ulster Weavers. Our range includes candles, home fragrance, bath and body products, and giftware, all beautifully