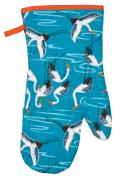

### ORIENTAL BIRDS

This design was originally hand painted and has been beautifully reproduced onto kitchen textiles using digital print, meaning none of the details and texture are lost. Elegant cranes and oriental birds can be seen sitting on blossom and fruit trees.