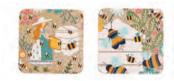

### BEES

**7BEES01** COTTON APRON

The minimalist bees in this print are uniquely bleached from the blue background. This is offset by the bright yellow trim and accents found on each piece.

**023BEES** COTTON TEA TOWEL PK2

**7BEES04** TEA COSY

**7BEES03** DOUBLE OVEN GLOVE

7BEES02 GAUNTLET