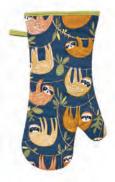

Bring the rainforest indoors with our Hanging Around collection. It features cute and curious sloths with bright and bold colours that really stand out.

7HDG01 COTTON APRON

**7HDG04** TEA COSY

**647HDG** PACKABLE BAG

608HDG OIL CLOTH APRON

7HDG03 DOUBLE GLOVE

7HDG02 GAUNTLET

III BALALI III

F # # # !! # @ @

022HDG COTTON TEA TOWEL

8HDG02 SCATTER TRAY

8HDG01 SMALL TRAY