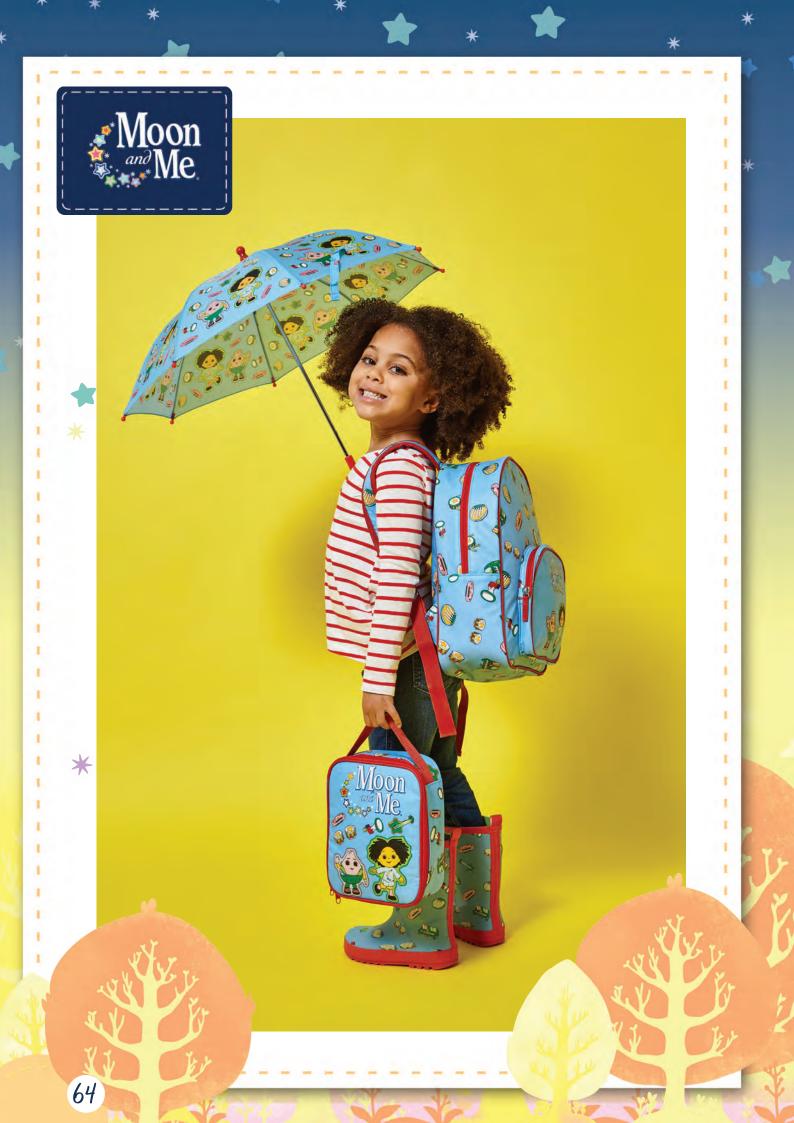

1

60

Inspired by well-loved tales of toys that come to life when nobody is looking. Moon and Me is the comical story of a special friendship between two characters from completely different worlds. т

Through its comical characters and stories, Moon and Me celebrates reading, writing, drawing and making – children's imaginative play with real objects.

Commissioned by the BBC, the programme airs on CBeebies Monday to Friday in the key bedtime slot.

## Character

**606MMC** KIDS APRON

845MMC KIDS BACKPACK

1

**846MMC** KIDS GYM BAG

683MMC KIDS LUNCH BAG

615MMC KIDS PENCIL CASE

**9MMC** KIDS WELLINGTON BOOTS

989MMC KIDS UMBRELLA

TM & © 2019 TTL & MMPL

61