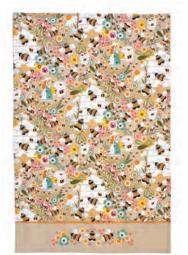

### BEES

**7BEES01** COTTON APRON

The minimalist bees in this print are uniquely bleached from the blue background. This is offset by the bright yellow trim and accents found on each piece.

**023BEES** COTTON TEA TOWEL PK2