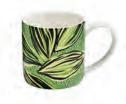

# GEO LEAVES

Inspired by traditional Nigerian wax print, this design features bold palm leaves drawn in a traditional style with a geo triangle design in the background. A vibrant design to introduce print and colour into the kitchen.

7GEO01 COTTON APRON

022GEO COTTON TEA TOWEL

**7GEO03** DOUBLE OVEN GLOVE

7GEO02 GAUNTLET

609GEO PVC SMALL BAG

604GEO PVC MEDIUM BAG

647GEO LARGE PACKABLE BAG

8GEO65 STRAIGHT SIDED MUG