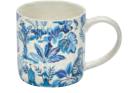

## **INDIA BLUE**

Inspired by the Indian Jungle this design has an ornate decorative feel. Also taking inspiration from oriental willow designs, elephants, tigers and monkeys are depicted enjoying the ancient temples of the jungle.