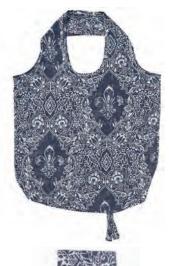

### ITALIAN PAISLEY

Zesty colours and retro patterns take us back 1920s Italian Riviera. The bright greens contrast with the oranges and purples, making a bold statement, encapsulating the luxurious decade with this ornate design.