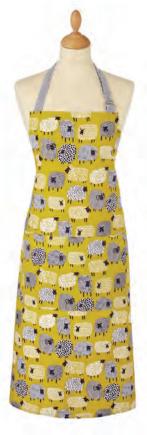

#### DOTTY SHEEP

7DTS01 COTTON APRON

608DTS OIL CLOTH APRON

A colourful twist on one of your favourite farm animals, with their mustard and grey wool the Dotty Sheep are a unique flock.

022DTS COTTON TEA TOWEL

**7DTS03** DOUBLE OVEN GLOVE

8DTS01 SMALL TRAY

7DTS02 GAUNTLET

8DTS02 SCATTER TRAY

7DTS022 MICRO MITTS

NEW PRODUCT

**7DTS062** POT MAT

#### DOTTY SHEEP

**8DTS04** PLACEMATS PK 4

8DTS05 COASTERS PK 4

**647DTS** PACKABLE BAG

**7DTS04** TEA COSY

609DTS PVC SMALL BAG

**8DTS65** STRAIGHT SIDED MUG

H