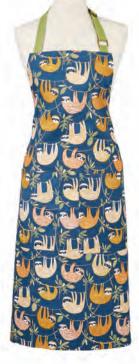

Bring the rainforest indoors with our Hanging Around collection. It features cute and curious sloths with bright and bold colours that really stand out.

7HDG01 COTTON APRON

**7HDG04** TEA COSY

**647HDG** PACKABLE BAG