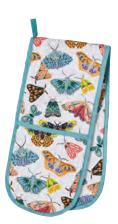

### BUTTERFLY HOUSE

Inspired by countryside walks and nature, our butterflies are made up of summer flowers and the colour palette drawn from blooming meadows and the forests of Northern Europe.

**647BFH** PACKABLE BAG

**7BFH02** GAUNTLET

8BFH65 STRAIGHT SIDED MUG

7BFH01 COTTON APRON

**7BFH03** DOUBLE OVEN GLOVE

604BFHLH MEDIUM PVC BAG

609BFH SMALL PVC BAG

022BFH COTTON TEA TOWEL