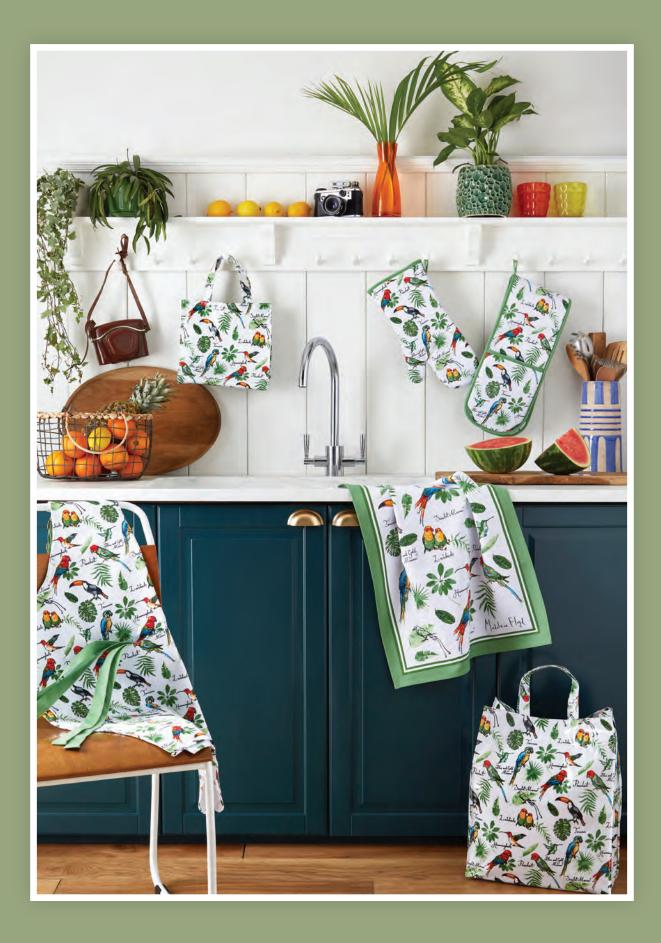

# MADELEINE FLOYD

Plum-Hended Parakeet (Psittacula sy

The beautiful art of British artist Madeleine Floyd celebrates the natural world and her illustrations and paintings have been published and collected around the world.

Madeleine has collaborated together with Ulster Weavers over many happy years to create some of our bestselling ranges that continue to delight with their elegance and timeless appeal.

With her sketchbook to hand Madeleine captures her subjects in pen and ink taking her drawings into the studio to create the designs that we know and love.

We are excited to present Madeleine's brand new on trend range of Tropical Birds that looks set to warm up our homes and keep the memory of holidays with us throughout the year.

42

Lille Owl

Athens

Madeleine Floyd