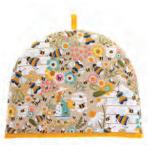

### BEES

**7BEES01** COTTON APRON

The minimalist bees in this print are uniquely bleached from the blue background. This is offset by the bright yellow trim and accents found on each piece.

**023BEES** COTTON TEA TOWEL PK2

**7BEES04** TEA COSY

**7BEES03** DOUBLE OVEN GLOVE

7BEES02 GAUNTLET