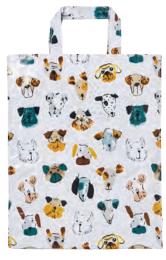

#### MUTLEY CREW

A quirky, fun dog design inspired by smudging different size paint brushes and then adding dog faces.

7MLC01 COTTON APRON

022MLC COTTON TEA TOWEL

8MLC65 STRAIGHT SIDED MUG

647MLC PACKABLE BAG

7MLC062 POT MAT

NEW PRODUCT

609MLC SMALL PVC BAG

**7MLC03** DOUBLE OVEN GLOVE

**7MLC02** GAUNTLET

7MLC022 MICRO MITTS NEW PRODUCT

604MLCLH MEDIUM PVC BAG

Designed by Jennie