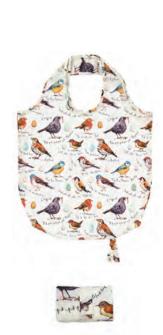

### ORIENTAL BIRDS

This design was originally hand painted and has been beautifully reproduced onto kitchen textiles using digital print, meaning none of the details and texture are lost. Elegant cranes and oriental birds can be seen sitting on blossom and fruit trees.

**70RB01** COTTON APRON

**70RB04** TEA COSY

**70RB03** DOUBLE OVEN GLOVE

**70RB02** GAUNTLET

647ORB PACKABLE BAG

022ORB COTTON TEA TOWEL

80RB65 STRAIGHT SIDED MUG

70RB022 MICRO MITTS