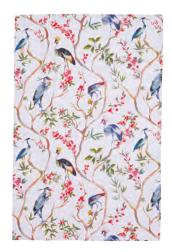

### ORIENTAL BIRDS

This design was originally hand painted and has been beautifully reproduced onto kitchen textiles using digital print, meaning none of the details and texture are lost. Elegant cranes and oriental birds can be seen sitting on blossom and fruit trees.

**70RB01** COTTON APRON

**70RB04** TEA COSY

**70RB03** DOUBLE OVEN GLOVE

**70RB02** GAUNTLET

647ORB PACKABLE BAG

022ORB COTTON TEA TOWEL

80RB65 STRAIGHT SIDED MUG

70RB022 MICRO MITTS