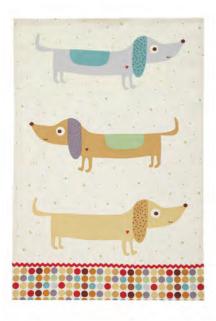

### HOUND DOG

7HOD01 COTTON APRON

7HOD03 DOUBLE OVEN GLOVE

600HOD PVC APRON

**7HOD04** TEA COSY

022HOD COTTON TEA TOWEL

7HOD02 GAUNTLET

7HOD07 MUFF COSY

Inspired by the dogs of the Great British countryside, these loyal hounds can be seen sporting classic country checks, tartans and woolly scarves.