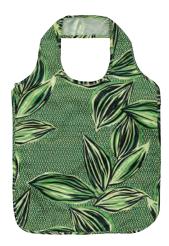

# GEO LEAVES

Inspired by traditional Nigerian wax print, this design features bold palm leaves drawn in a traditional style with a geo triangle design in the background. A vibrant design to introduce print and colour into the kitchen.