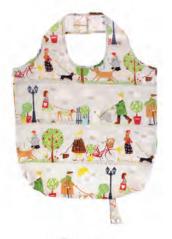

#### MUTLEY CREW

A quirky, fun dog design inspired by smudging different size paint brushes and then adding dog faces.

7MLC01 COTTON APRON

022MLC COTTON TEA TOWEL

8MLC65 STRAIGHT SIDED MUG

647MLC PACKABLE BAG

7MLC062 POT MAT

NEW PRODUCT

609MLC SMALL PVC BAG

**7MLC03** DOUBLE OVEN GLOVE

**7MLC02** GAUNTLET

7MLC022 MICRO MITTS NEW PRODUCT

604MLCLH MEDIUM PVC BAG

Designed by Jennie