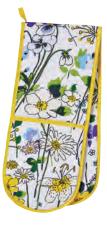

#### WILDFLOWERS

**7WFL02** GAUNTLET

**7WFL03** DOUBLE OVEN GLOVE

7WFL01 COTTON APRON

609WFL SMALL PVC BAG

64/WFL PACKABLE BAG

7WFL022 MICRO MITTS

NEW PRODUCT

7WFL062 POT MAT

NEW PRODUCT

022WFL COTTON TEA TOWEL

Inspired by Spring wildflower meadows. This watercolour design uses sunny yellow with complimentary pastel lilacs and purples to create a fresh clean design.