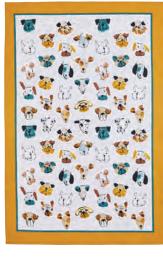

#### MUTLEY CREW

A quirky, fun dog design inspired by smudging different size paint brushes and then adding dog faces.

7MLC01 COTTON APRON

022MLC COTTON TEA TOWEL

8MLC65 STRAIGHT SIDED MUG

647MLC PACKABLE BAG