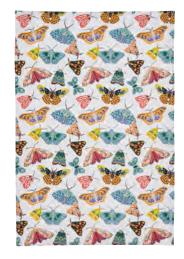

### BUTTERFLY HOUSE

Inspired by countryside walks and nature, our butterflies are made up of summer flowers and the colour palette drawn from blooming meadows and the forests of Northern Europe.

**647BFH** PACKABLE BAG

**7BFH02** GAUNTLET

8BFH65 STRAIGHT SIDED MUG

7BFH01 COTTON APRON

**7BFH03** DOUBLE OVEN GLOVE

604BFHLH MEDIUM PVC BAG

609BFH SMALL PVC BAG

022BFH COTTON TEA TOWEL