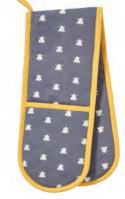

### BEES

**7BEES01** COTTON APRON

The minimalist bees in this print are uniquely bleached from the blue background. This is offset by the bright yellow trim and accents found on each piece.

**023BEES** COTTON TEA TOWEL PK2

**7BEES04** TEA COSY

**7BEES03** DOUBLE OVEN GLOVE

7BEES02 GAUNTLET