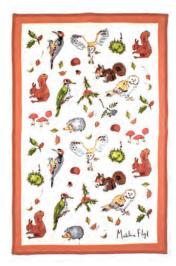

# GEO LEAVES

Inspired by traditional Nigerian wax print, this design features bold palm leaves drawn in a traditional style with a geo triangle design in the background. A vibrant design to introduce print and colour into the kitchen.

7GEO01 COTTON APRON

022GEO COTTON TEA TOWEL

**7GEO03** DOUBLE OVEN GLOVE

7GEO02 GAUNTLET

609GEO PVC SMALL BAG

604GEO PVC MEDIUM BAG

647GEO LARGE PACKABLE BAG

8GEO65 STRAIGHT SIDED MUG