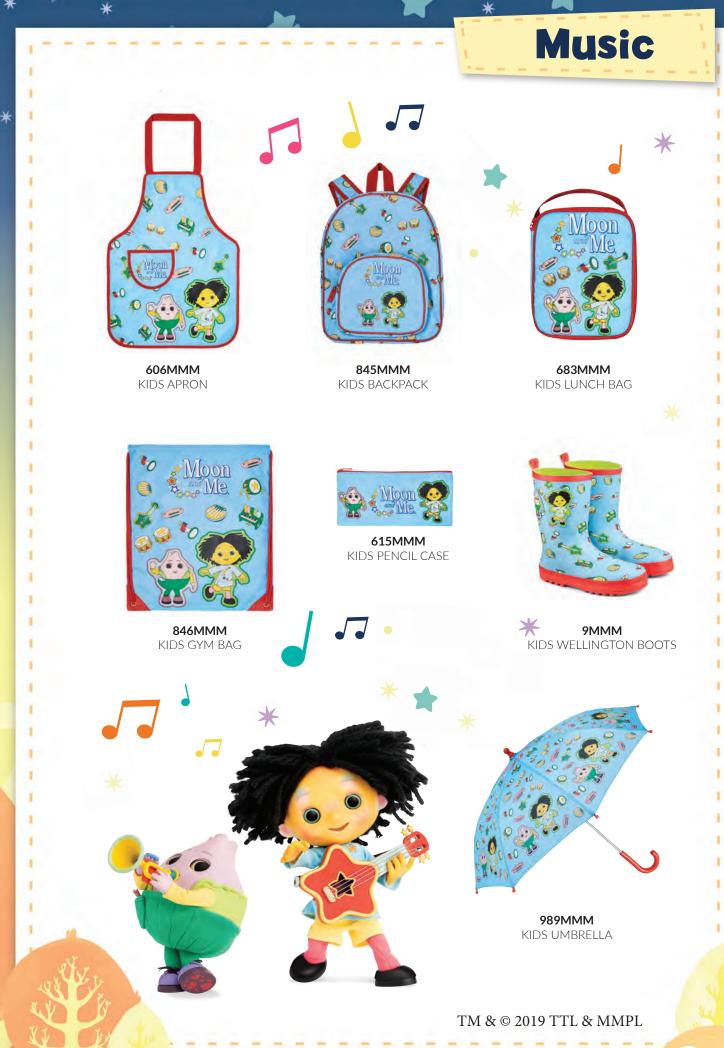

## Character

**606MMC** KIDS APRON

845MMC KIDS BACKPACK

1

**846MMC** KIDS GYM BAG

683MMC KIDS LUNCH BAG

615MMC KIDS PENCIL CASE

**9MMC** KIDS WELLINGTON BOOTS

989MMC KIDS UMBRELLA

TM & © 2019 TTL & MMPL

61