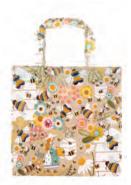

### BEES

**7BEES01** COTTON APRON

The minimalist bees in this print are uniquely bleached from the blue background. This is offset by the bright yellow trim and accents found on each piece.

**023BEES** COTTON TEA TOWEL PK2