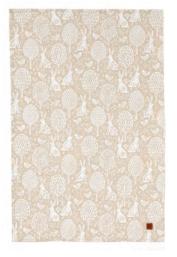

### ORIENTAL BIRDS

This design was originally hand painted and has been beautifully reproduced onto kitchen textiles using digital print, meaning none of the details and texture are lost. Elegant cranes and oriental birds can be seen sitting on blossom and fruit trees.