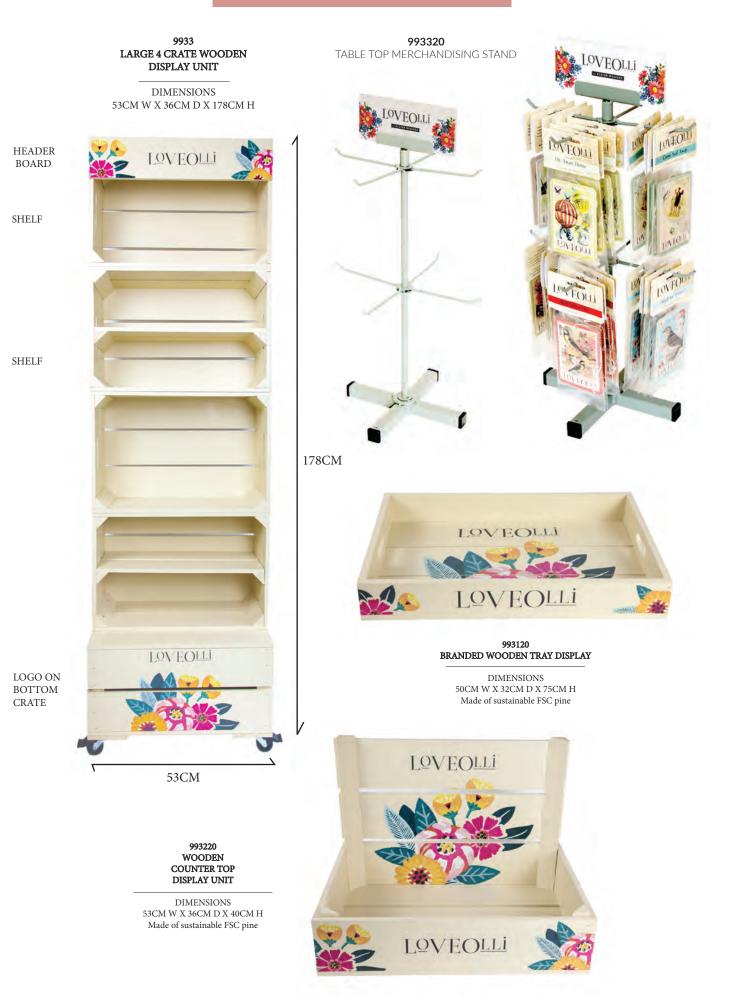

#### UNIT CODE: 791HANG

Branded Apron Hangers are available. Please contact Customer Services or your local agent for further details.

993320 TABLE TOP MERCHANDISING STAND