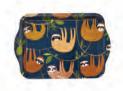

Bring the rainforest indoors with our Hanging Around collection. It features cute and curious sloths with bright and bold colours that really stand out.

7HDG01 COTTON APRON

**7HDG04** TEA COSY

**647HDG** PACKABLE BAG

608HDG OIL CLOTH APRON

7HDG03 DOUBLE GLOVE

7HDG02 GAUNTLET

III BALALI III

F # # # !! # @ @

022HDG COTTON TEA TOWEL

8HDG02 SCATTER TRAY

8HDG01 SMALL TRAY