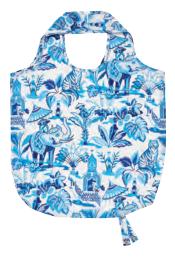

## **INDIA BLUE**

Inspired by the Indian Jungle this design has an ornate decorative feel. Also taking inspiration from oriental willow designs, elephants, tigers and monkeys are depicted enjoying the ancient temples of the jungle.