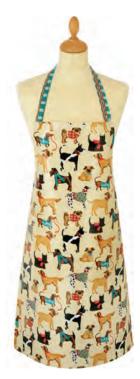

#### MUTLEY CREW

A quirky, fun dog design inspired by smudging different size paint brushes and then adding dog faces.

7MLC01 COTTON APRON

022MLC COTTON TEA TOWEL

8MLC65 STRAIGHT SIDED MUG

647MLC PACKABLE BAG

7MLC062 POT MAT

NEW PRODUCT

609MLC SMALL PVC BAG

**7MLC03** DOUBLE OVEN GLOVE

**7MLC02** GAUNTLET

7MLC022 MICRO MITTS NEW PRODUCT

604MLCLH MEDIUM PVC BAG

Designed by Jennie