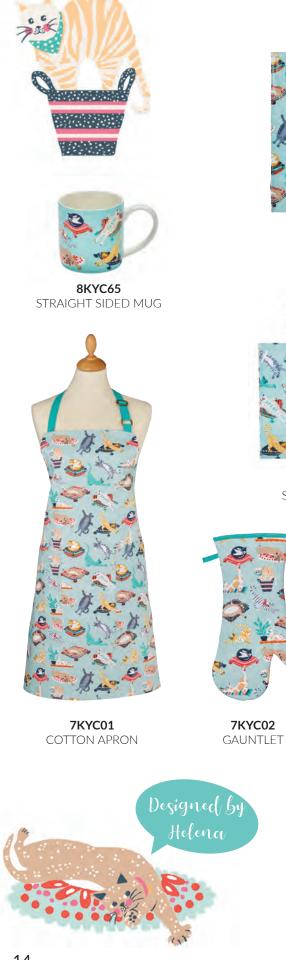

# KITTY CATS

Created by a cat lover, this design encapsulates the chilled out habits of our feline friends.

604KYCLH MEDIUM PVC BAG

609KYC SMALL PVC BAG

**7KYC03** DOUBLE OVEN GLOVE

7KYC022 MICRO MITTS

NEW PRODUCT