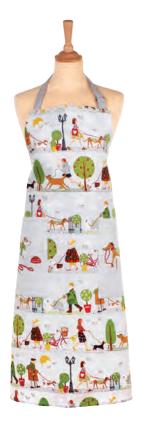

#### MUTLEY CREW

A quirky, fun dog design inspired by smudging different size paint brushes and then adding dog faces.

7MLC01 COTTON APRON

022MLC COTTON TEA TOWEL

8MLC65 STRAIGHT SIDED MUG

647MLC PACKABLE BAG

7MLC062 POT MAT

NEW PRODUCT

609MLC SMALL PVC BAG

**7MLC03** DOUBLE OVEN GLOVE

**7MLC02** GAUNTLET

7MLC022 MICRO MITTS NEW PRODUCT

604MLCLH MEDIUM PVC BAG

Designed by Jennie