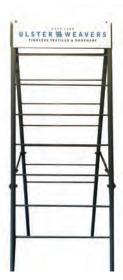

#### METAL TEA TOWEL STAND

HEIGHT: 156CM WIDTH: 56CM DEPTH: 69CM UNIT CODE: 9917

This metal tea towel stand is available when purchasing a total of 168 tea towels in up to a maximum of 28 designs.

The stand has 7 display rungs on each side and includes two Ulster Weavers header cards.