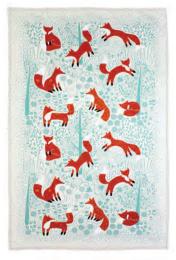

#### FORAGING FOX

Sitting on a duck egg blue background the burnt orange foxes stand out on this beautiful and calming base colour.