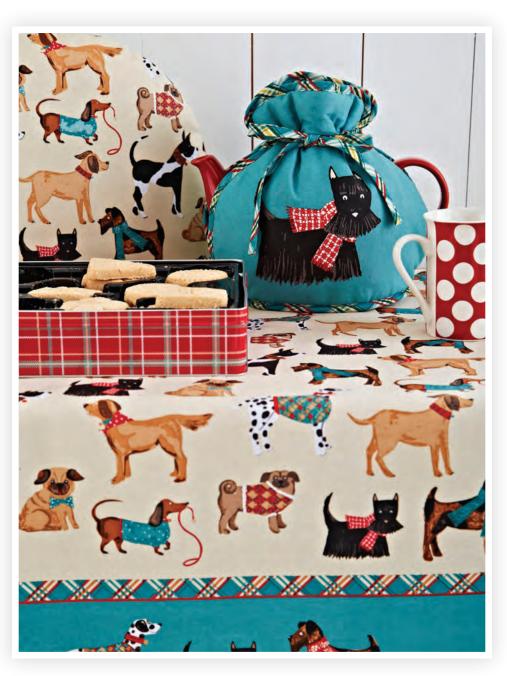

### HOUND DOG

7HOD01 COTTON APRON

7HOD03 DOUBLE OVEN GLOVE

600HOD PVC APRON

**7HOD04** TEA COSY

022HOD COTTON TEA TOWEL

7HOD02 GAUNTLET

7HOD07 MUFF COSY

Inspired by the dogs of the Great British countryside, these loyal hounds can be seen sporting classic country checks, tartans and woolly scarves.

#### HOUND DOG

8HOD65 STRAIGHT SIDED MUG

PACKABLE BAG

609HOD PVC SMALL BAG

604HODLH PVC MEDIUM BAG