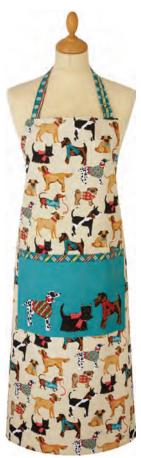

### HOUND DOG

7HOD01 COTTON APRON

7HOD03 DOUBLE OVEN GLOVE

600HOD PVC APRON

**7HOD04** TEA COSY

022HOD COTTON TEA TOWEL

7HOD02 GAUNTLET

7HOD07 MUFF COSY

Inspired by the dogs of the Great British countryside, these loyal hounds can be seen sporting classic country checks, tartans and woolly scarves.

#### HOUND DOG

8HOD65 STRAIGHT SIDED MUG

PACKABLE BAG

609HOD PVC SMALL BAG

604HODLH PVC MEDIUM BAG