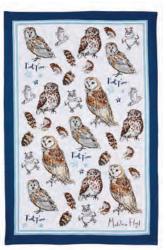

### ORIENTAL BIRDS

This design was originally hand painted and has been beautifully reproduced onto kitchen textiles using digital print, meaning none of the details and texture are lost. Elegant cranes and oriental birds can be seen sitting on blossom and fruit trees.

**70RB01** COTTON APRON

**70RB04** TEA COSY

**70RB03** DOUBLE OVEN GLOVE

**70RB02** GAUNTLET

647ORB PACKABLE BAG

022ORB COTTON TEA TOWEL

80RB65 STRAIGHT SIDED MUG

70RB022 MICRO MITTS