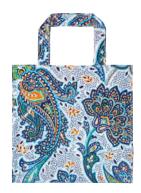

### ITALIAN PAISLEY

Zesty colours and retro patterns take us back 1920s Italian Riviera. The bright greens contrast with the oranges and purples, making a bold statement, encapsulating the luxurious decade with this ornate design.