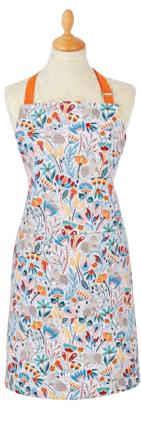

### AQUARIUM

Inspired by simple holidays by the seaside eating fish and chips with a nautical palette combined with colours derived from deckchair stripes and beach towels.