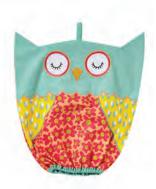

#### DOORSTOPS AND TEA COSIES

7CAT0412 CAT SHAPED TEA COSY

70WL04 OWL SHAPED TEA COSY

**7STD04** SCOTTIE DOG SHAPED TEA COSY

8TIG35 TIGER DOORSTOP

8NFOX35 FOX DOORSTOP

8CAT3512 CAT DOORSTOP

8DOG35 DOG DOORSTOP 8ZBR35 ZEBRA DOORSTOP