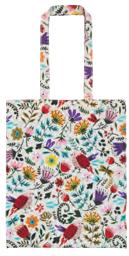

#### WILDFLOWERS

**7WFL02** GAUNTLET

**7WFL03** DOUBLE OVEN GLOVE

7WFL01 COTTON APRON

609WFL SMALL PVC BAG

64/WFL PACKABLE BAG

7WFL022 MICRO MITTS

NEW PRODUCT

7WFL062 POT MAT

NEW PRODUCT

022WFL COTTON TEA TOWEL

Inspired by Spring wildflower meadows. This watercolour design uses sunny yellow with complimentary pastel lilacs and purples to create a fresh clean design.

604WFLLH MEDIUM PVC BAG