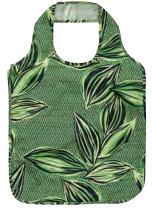

# GEO LEAVES

Inspired by traditional Nigerian wax print, this design features bold palm leaves drawn in a traditional style with a geo triangle design in the background. A vibrant design to introduce print and colour into the kitchen.

7GEO01 COTTON APRON

022GEO COTTON TEA TOWEL

**7GEO03** DOUBLE OVEN GLOVE

7GEO02 GAUNTLET

609GEO PVC SMALL BAG

604GEO PVC MEDIUM BAG

647GEO LARGE PACKABLE BAG

8GEO65 STRAIGHT SIDED MUG