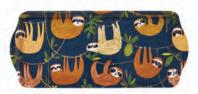

Bring the rainforest indoors with our Hanging Around collection. It features cute and curious sloths with bright and bold colours that really stand out.

7HDG01 COTTON APRON

**7HDG04** TEA COSY

**647HDG** PACKABLE BAG

608HDG OIL CLOTH APRON

7HDG03 DOUBLE GLOVE

7HDG02 GAUNTLET

III BALALI III

F # # # !! # @ @

022HDG COTTON TEA TOWEL

8HDG02 SCATTER TRAY

8HDG01 SMALL TRAY