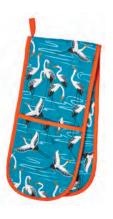

### ORIENTAL BIRDS

This design was originally hand painted and has been beautifully reproduced onto kitchen textiles using digital print, meaning none of the details and texture are lost. Elegant cranes and oriental birds can be seen sitting on blossom and fruit trees.