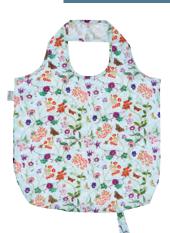

#### WILDFLOWERS

**7WFL02** GAUNTLET

**7WFL03** DOUBLE OVEN GLOVE

7WFL01 COTTON APRON

609WFL SMALL PVC BAG

64/WFL PACKABLE BAG

7WFL022 MICRO MITTS

NEW PRODUCT

7WFL062 POT MAT

NEW PRODUCT

022WFL COTTON TEA TOWEL

Inspired by Spring wildflower meadows. This watercolour design uses sunny yellow with complimentary pastel lilacs and purples to create a fresh clean design.