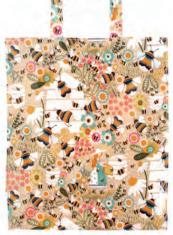

### BEES

**7BEES01** COTTON APRON

The minimalist bees in this print are uniquely bleached from the blue background. This is offset by the bright yellow trim and accents found on each piece.

**023BEES** COTTON TEA TOWEL PK2