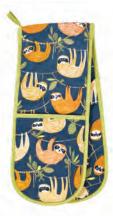

Bring the rainforest indoors with our Hanging Around collection. It features cute and curious sloths with bright and bold colours that really stand out.

7HDG01 COTTON APRON

**7HDG04** TEA COSY

**647HDG** PACKABLE BAG

8HDG65 STRAIGHT SIDED MUG

\*Please see page 70 for our Little Weavers Hanging Around range.\*