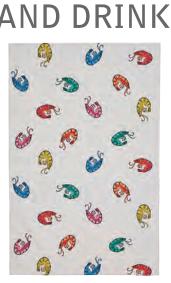

### ORIENTAL BIRDS

This design was originally hand painted and has been beautifully reproduced onto kitchen textiles using digital print, meaning none of the details and texture are lost. Elegant cranes and oriental birds can be seen sitting on blossom and fruit trees.

**70RB01** COTTON APRON

**70RB04** TEA COSY

**70RB03** DOUBLE OVEN GLOVE

**70RB02** GAUNTLET

647ORB PACKABLE BAG

022ORB COTTON TEA TOWEL

80RB65 STRAIGHT SIDED MUG

70RB022 MICRO MITTS