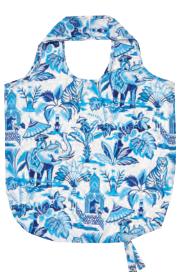

## **INDIA BLUE**

Inspired by the Indian Jungle this design has an ornate decorative feel. Also taking inspiration from oriental willow designs, elephants, tigers and monkeys are depicted enjoying the ancient temples of the jungle.