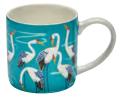

### ORIENTAL BIRDS

This design was originally hand painted and has been beautifully reproduced onto kitchen textiles using digital print, meaning none of the details and texture are lost. Elegant cranes and oriental birds can be seen sitting on blossom and fruit trees.