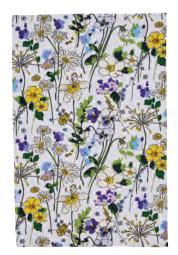

#### WILDFLOWERS

**7WFL02** GAUNTLET

**7WFL03** DOUBLE OVEN GLOVE

7WFL01 COTTON APRON

609WFL SMALL PVC BAG

64/WFL PACKABLE BAG

7WFL022 MICRO MITTS

NEW PRODUCT

7WFL062 POT MAT

NEW PRODUCT

022WFL COTTON TEA TOWEL

Inspired by Spring wildflower meadows. This watercolour design uses sunny yellow with complimentary pastel lilacs and purples to create a fresh clean design.