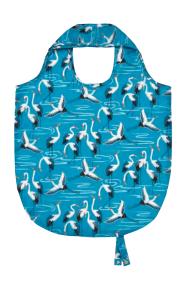

### ORIENTAL BIRDS

This design was originally hand painted and has been beautifully reproduced onto kitchen textiles using digital print, meaning none of the details and texture are lost. Elegant cranes and oriental birds can be seen sitting on blossom and fruit trees.