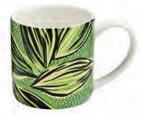

# GEO LEAVES

Inspired by traditional Nigerian wax print, this design features bold palm leaves drawn in a traditional style with a geo triangle design in the background. A vibrant design to introduce print and colour into the kitchen.