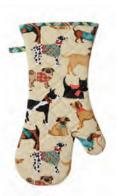

### HOUND DOG

7HOD01 COTTON APRON

7HOD03 DOUBLE OVEN GLOVE

600HOD PVC APRON

**7HOD04** TEA COSY

022HOD COTTON TEA TOWEL

7HOD02 GAUNTLET

7HOD07 MUFF COSY

Inspired by the dogs of the Great British countryside, these loyal hounds can be seen sporting classic country checks, tartans and woolly scarves.

#### HOUND DOG

8HOD65 STRAIGHT SIDED MUG

PACKABLE BAG

609HOD PVC SMALL BAG

604HODLH PVC MEDIUM BAG