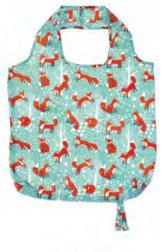

#### FORAGING FOX

Sitting on a duck egg blue background the burnt orange foxes stand out on this beautiful and calming base colour.

#### FORAGING FOX

**7FFX02** GAUNTLET

**7FFX03** DOUBLE OVEN GLOVE

022FFX COTTON TEA TOWEL

8FFX01 SMALL TRAY

647FFX PACKABLE BAG

604FFXLH PVC MEDIUM BAG

NEW PRODUCT