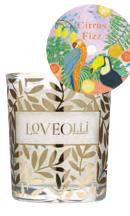

#### **OO1CFZ** CITRUS FIZZ

A fizzy blend of mandarin and ginger with a refreshing hit of clove and spicy vanilla.