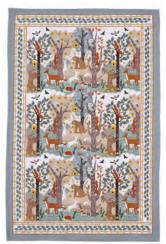

# COTSWOLD

Inspired by designs from the arts and crafts movement. This design features fictional firebirds printed in a block print style. Look closer to see the pattern is made up of swirling flowers and leaves.