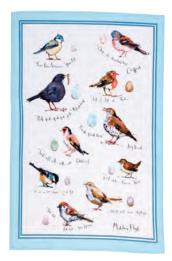

#### BIRDSONG

**7BIS01** COTTON APRON

**7BIS03** Double oven glove

609BIS SMALL PVC BAG

**647BDS** PACKABLE BAG

022BIS COTTON TEA TOWEL

Madeleine Floyd