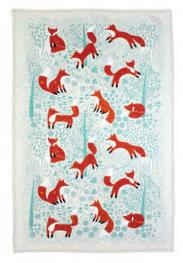

#### FORAGING FOX

Sitting on a duck egg blue background the burnt orange foxes stand out on this beautiful and calming base colour.

#### FORAGING FOX

**7FFX02** GAUNTLET

**7FFX03** DOUBLE OVEN GLOVE

022FFX COTTON TEA TOWEL

8FFX01 SMALL TRAY

647FFX PACKABLE BAG

604FFXLH PVC MEDIUM BAG

NEW PRODUCT