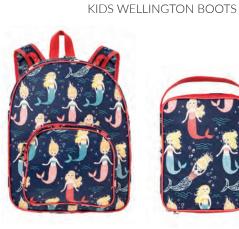

#### MERMAID

This fun and quirky print is designed for Little Weavers. The deep blue background off sets the colourful mermaids.

642MRDS **KIDS PENCIL CASE** 

606MRDS **KIDS APRON** 

989MRDS KIDS UMBRELLA

846MRDS KIDS GYMBAG

845MRDS KIDS BACKPACK

9MRDS

683MRDS KIDS LUNCHBAG

\*Please see product codes for Children's wellington boots sizes on page 139\*

69