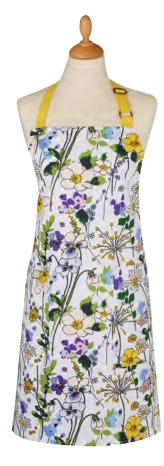

#### WILDFLOWERS

**7WFL02** GAUNTLET

**7WFL03** DOUBLE OVEN GLOVE

7WFL01 COTTON APRON

609WFL SMALL PVC BAG

64/WFL PACKABLE BAG

7WFL022 MICRO MITTS

NEW PRODUCT

7WFL062 POT MAT

NEW PRODUCT

022WFL COTTON TEA TOWEL

Inspired by Spring wildflower meadows. This watercolour design uses sunny yellow with complimentary pastel lilacs and purples to create a fresh clean design.