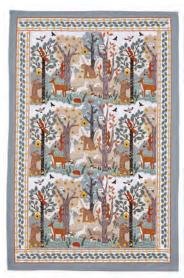

# WILDWOOD

022WWD COTTON TEA TOWEL

647WWD PACKABLE BAG

7WWD01 COTTON APRON

7WWD04 TEA COSY

7WWD03 DOUBLE OVEN GLOVE

7WWD02 GAUNTLET

600BKE PVC APRON