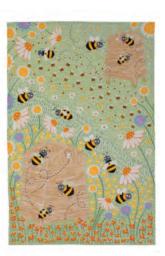

### BEES

**7BEES01** COTTON APRON

The minimalist bees in this print are uniquely bleached from the blue background. This is offset by the bright yellow trim and accents found on each piece.

**023BEES** COTTON TEA TOWEL PK2