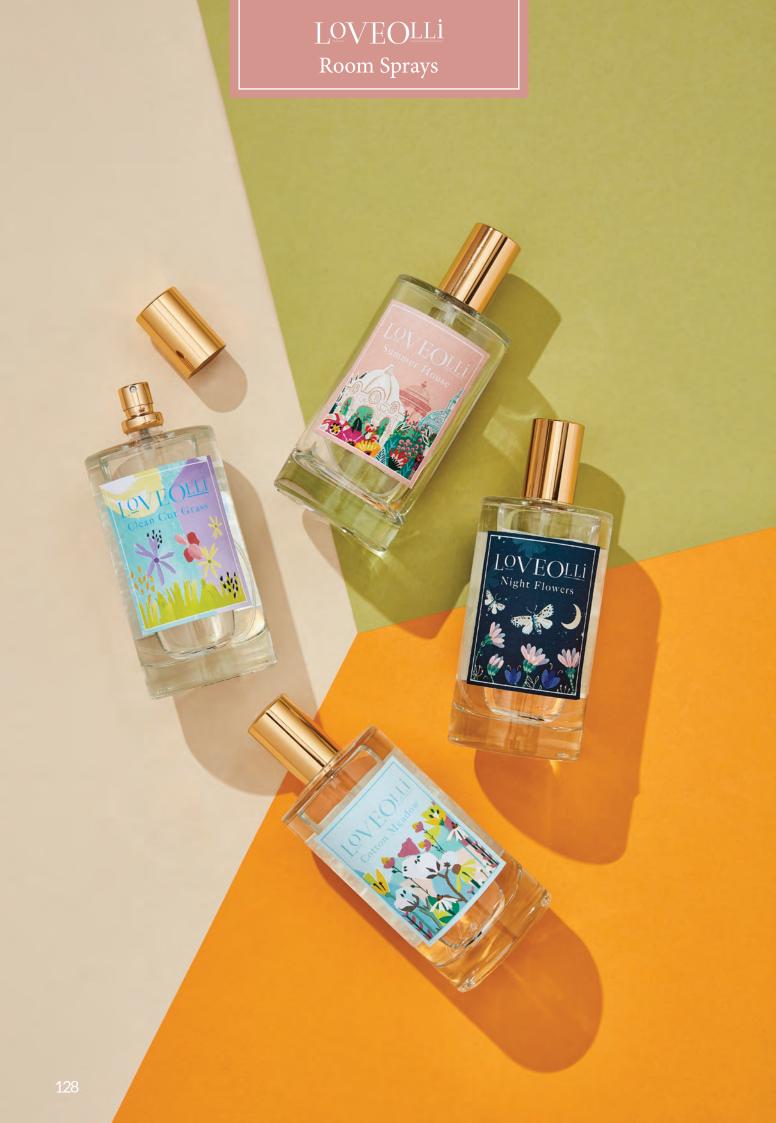

### LOVEOLLI Room Sprays

841NFS NIGHT FLOWERS

841SRH SUMMER HOUSE

841CMO COTTON MEADOW

841CNG CLEAN CUT GRASS

### LOVEOLLI Reed Diffusers

Handmade in the UK using the finest fragrance oils and presented in a beautiful etched glass bottle with a wooden tooper, our reed diffusers will release a subtle, sophisticated fragrance for around 12 weeks. We supply eight 'ereeds' with each diffuser which are made for perfectly even scent release.