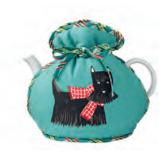

### HOUND DOG

7HOD01 COTTON APRON

7HOD03 DOUBLE OVEN GLOVE

600HOD PVC APRON

**7HOD04** TEA COSY

022HOD COTTON TEA TOWEL

7HOD02 GAUNTLET

7HOD07 MUFF COSY

Inspired by the dogs of the Great British countryside, these loyal hounds can be seen sporting classic country checks, tartans and woolly scarves.

#### HOUND DOG

8HOD65 STRAIGHT SIDED MUG

PACKABLE BAG

609HOD PVC SMALL BAG

604HODLH PVC MEDIUM BAG