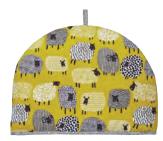

#### DOTTY SHEEP

7DTS01 COTTON APRON

608DTS OIL CLOTH APRON

A colourful twist on one of your favourite farm animals, with their mustard and grey wool the Dotty Sheep are a unique flock.

022DTS COTTON TEA TOWEL

**7DTS03** DOUBLE OVEN GLOVE

8DTS01 SMALL TRAY

7DTS02 GAUNTLET

8DTS02 SCATTER TRAY

7DTS022 MICRO MITTS

NEW PRODUCT

**7DTS062** POT MAT

#### DOTTY SHEEP

**8DTS04** PLACEMATS PK 4

8DTS05 COASTERS PK 4

**647DTS** PACKABLE BAG

**7DTS04** TEA COSY

609DTS PVC SMALL BAG

**8DTS65** STRAIGHT SIDED MUG

H