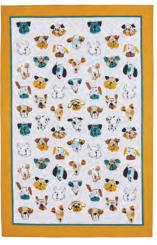

### HOUND DOG

7HOD01 COTTON APRON

7HOD03 DOUBLE OVEN GLOVE

600HOD PVC APRON

**7HOD04** TEA COSY

022HOD COTTON TEA TOWEL

7HOD02 GAUNTLET

7HOD07 MUFF COSY

Inspired by the dogs of the Great British countryside, these loyal hounds can be seen sporting classic country checks, tartans and woolly scarves.

#### HOUND DOG

8HOD65 STRAIGHT SIDED MUG

PACKABLE BAG

609HOD PVC SMALL BAG

604HODLH PVC MEDIUM BAG