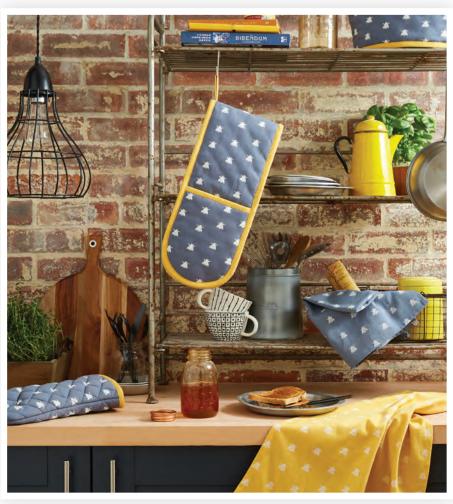

### BEES

**7BEES01** COTTON APRON

The minimalist bees in this print are uniquely bleached from the blue background. This is offset by the bright yellow trim and accents found on each piece.

**023BEES** COTTON TEA TOWEL PK2

**7BEES04** TEA COSY

**7BEES03** DOUBLE OVEN GLOVE

7BEES02 GAUNTLET