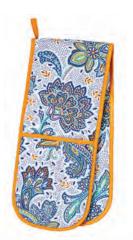

### ITALIAN PAISLEY

Zesty colours and retro patterns take us back 1920s Italian Riviera. The bright greens contrast with the oranges and purples, making a bold statement, encapsulating the luxurious decade with this ornate design.

7IPA01 COTTON APRON

**7IPA03** DOUBLE OVEN GLOVE

647IPA PACKABLE BAG

604IPALH MEDIUM PVC BAG

6091PA SMALL PVC BAG

**7IPA02** GAUNTLET

8IPA65 STRAIGHT SIDED MUG

022IPA COTTON TEA TOWEL