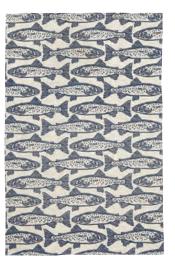

### AQUARIUM

Inspired by simple holidays by the seaside eating fish and chips with a nautical palette combined with colours derived from deckchair stripes and beach towels.