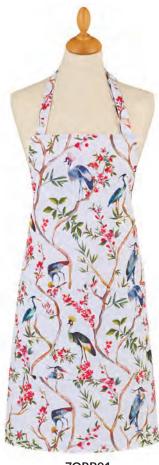

### ORIENTAL BIRDS

This design was originally hand painted and has been beautifully reproduced onto kitchen textiles using digital print, meaning none of the details and texture are lost. Elegant cranes and oriental birds can be seen sitting on blossom and fruit trees.

**70RB01** COTTON APRON

**70RB04** TEA COSY

**70RB03** DOUBLE OVEN GLOVE

**70RB02** GAUNTLET

647ORB PACKABLE BAG

022ORB COTTON TEA TOWEL

80RB65 STRAIGHT SIDED MUG

70RB022 MICRO MITTS