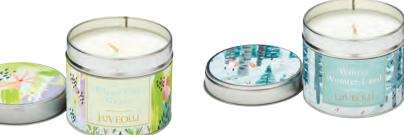

#### **OO1WWL** WINTER WONDERLAND

Explore the magic of Winter with this authentic fir tree scent.

**OO1NFS** NIGHT FLOWERS

Drift away with soft aromatic scents of herbal lavender and lemon.

**OO1HTD** HOT TODDY

A festive aroma of spiced fruits, cinnamon and cedar wood to enjoy over the Yule season.

OO1CNG CLEAN CUT GRASS Spring has sprung with bursts of melon, jasmine with a light woody balance.