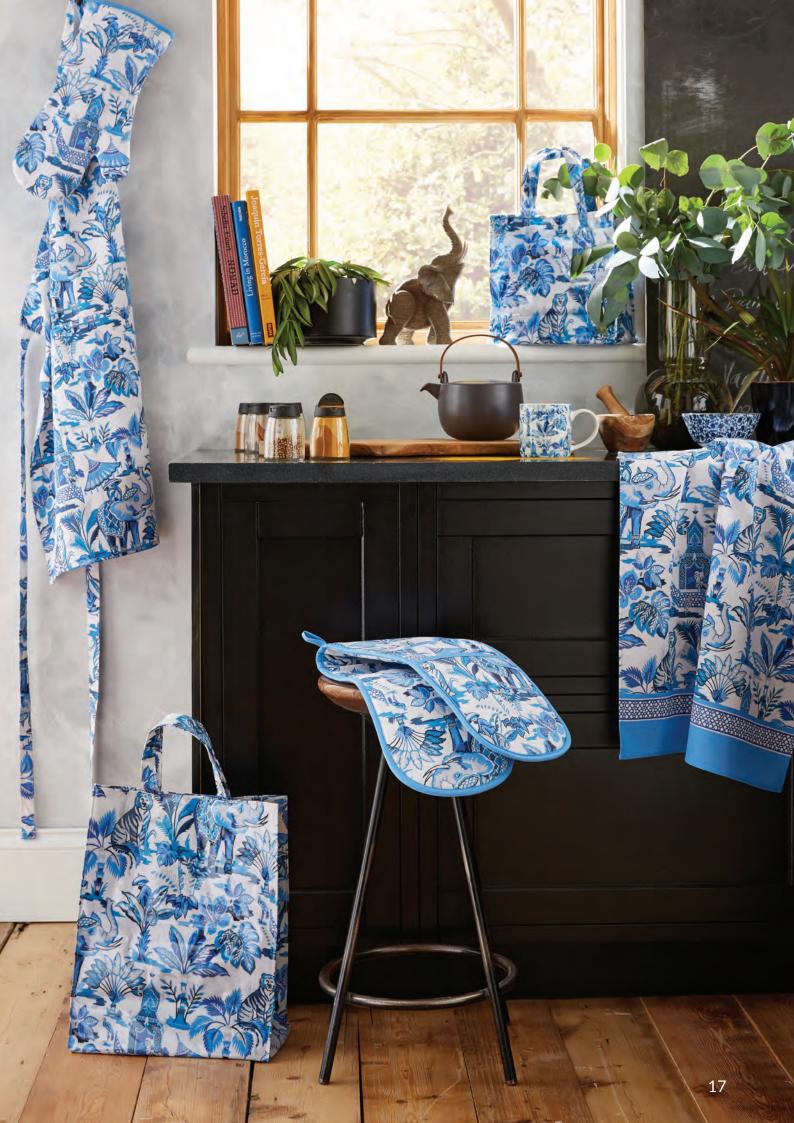

## **INDIA BLUE**

Inspired by the Indian Jungle this design has an ornate decorative feel. Also taking inspiration from oriental willow designs, elephants, tigers and monkeys are depicted enjoying the ancient temples of the jungle.

609IBL SMALL PVC BAG

604IBL MEDIUM PVC BAG

647IBL PACKABLE BAG

8IBL65 STRAIGHT SIDED MUG

022IBL COTTON TEA TOWEL

DOUBLE OVEN GLOVE

7IBL02 GAUNTLET

16