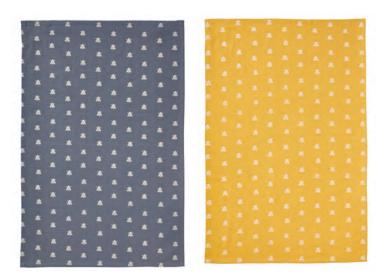

### BEES

**7BEES01** COTTON APRON

The minimalist bees in this print are uniquely bleached from the blue background. This is offset by the bright yellow trim and accents found on each piece.

**023BEES** COTTON TEA TOWEL PK2

**7BEES04** TEA COSY

**7BEES03** DOUBLE OVEN GLOVE

7BEES02 GAUNTLET