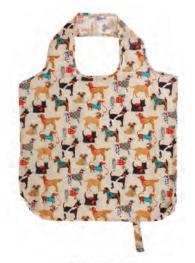

### HOUND DOG

7HOD01 COTTON APRON

7HOD03 DOUBLE OVEN GLOVE

600HOD PVC APRON

**7HOD04** TEA COSY

022HOD COTTON TEA TOWEL

7HOD02 GAUNTLET

7HOD07 MUFF COSY

Inspired by the dogs of the Great British countryside, these loyal hounds can be seen sporting classic country checks, tartans and woolly scarves.

#### HOUND DOG

8HOD65 STRAIGHT SIDED MUG

PACKABLE BAG

609HOD PVC SMALL BAG

604HODLH PVC MEDIUM BAG