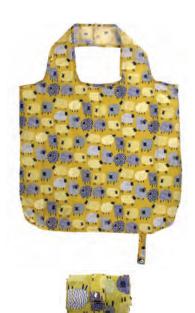

# GEO LEAVES

Inspired by traditional Nigerian wax print, this design features bold palm leaves drawn in a traditional style with a geo triangle design in the background. A vibrant design to introduce print and colour into the kitchen.

7GEO01 COTTON APRON

022GEO COTTON TEA TOWEL

**7GEO03** DOUBLE OVEN GLOVE

7GEO02 GAUNTLET

609GEO PVC SMALL BAG

604GEO PVC MEDIUM BAG

647GEO LARGE PACKABLE BAG

8GEO65 STRAIGHT SIDED MUG