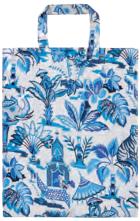

## **INDIA BLUE**

Inspired by the Indian Jungle this design has an ornate decorative feel. Also taking inspiration from oriental willow designs, elephants, tigers and monkeys are depicted enjoying the ancient temples of the jungle.