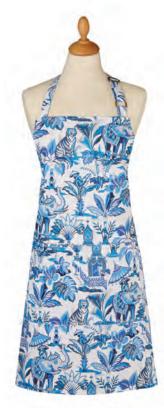

## **INDIA BLUE**

Inspired by the Indian Jungle this design has an ornate decorative feel. Also taking inspiration from oriental willow designs, elephants, tigers and monkeys are depicted enjoying the ancient temples of the jungle.