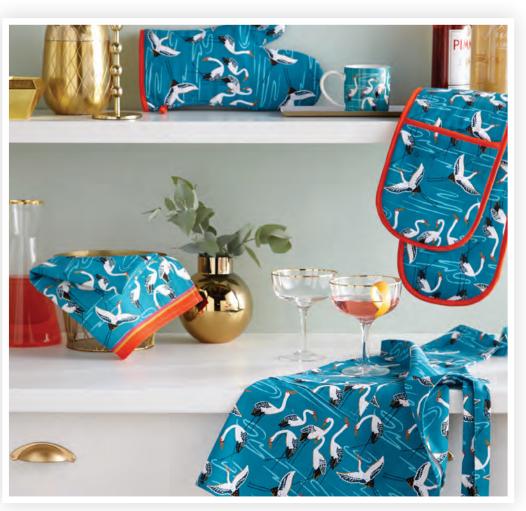

### ORIENTAL BIRDS

This design was originally hand painted and has been beautifully reproduced onto kitchen textiles using digital print, meaning none of the details and texture are lost. Elegant cranes and oriental birds can be seen sitting on blossom and fruit trees.

**70RB01** COTTON APRON

**70RB04** TEA COSY

**70RB03** DOUBLE OVEN GLOVE

**70RB02** GAUNTLET

647ORB PACKABLE BAG

022ORB COTTON TEA TOWEL

80RB65 STRAIGHT SIDED MUG

70RB022 MICRO MITTS