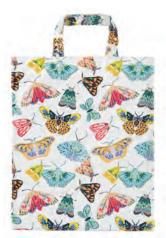

### BUTTERFLY HOUSE

Inspired by countryside walks and nature, our butterflies are made up of summer flowers and the colour palette drawn from blooming meadows and the forests of Northern Europe.

**647BFH** PACKABLE BAG

**7BFH02** GAUNTLET

8BFH65 STRAIGHT SIDED MUG

7BFH01 COTTON APRON

**7BFH03** DOUBLE OVEN GLOVE

604BFHLH MEDIUM PVC BAG

609BFH SMALL PVC BAG

022BFH COTTON TEA TOWEL