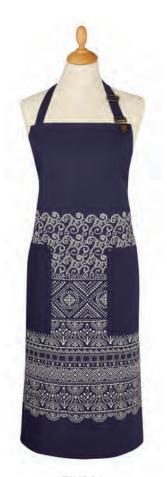

## **INDIA BLUE**

Inspired by the Indian Jungle this design has an ornate decorative feel. Also taking inspiration from oriental willow designs, elephants, tigers and monkeys are depicted enjoying the ancient temples of the jungle.