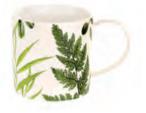

# GEO LEAVES

Inspired by traditional Nigerian wax print, this design features bold palm leaves drawn in a traditional style with a geo triangle design in the background. A vibrant design to introduce print and colour into the kitchen.

7GEO01 COTTON APRON

022GEO COTTON TEA TOWEL

**7GEO03** DOUBLE OVEN GLOVE

7GEO02 GAUNTLET

609GEO PVC SMALL BAG

604GEO PVC MEDIUM BAG

647GEO LARGE PACKABLE BAG

8GEO65 STRAIGHT SIDED MUG