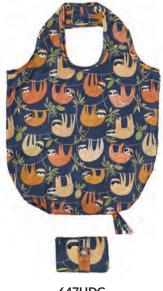

Bring the rainforest indoors with our Hanging Around collection. It features cute and curious sloths with bright and bold colours that really stand out.

7HDG01 COTTON APRON

**7HDG04** TEA COSY

**647HDG** PACKABLE BAG

8HDG65 STRAIGHT SIDED MUG

\*Please see page 70 for our Little Weavers Hanging Around range.\*