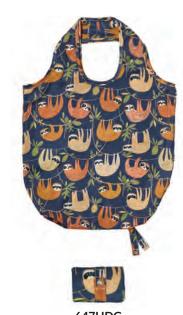

Bring the rainforest indoors with our Hanging Around collection. It features cute and curious sloths with bright and bold colours that really stand out.

7HDG01 COTTON APRON

**7HDG04** TEA COSY

**647HDG** PACKABLE BAG