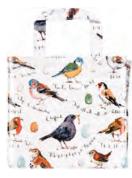

### ORIENTAL BIRDS

This design was originally hand painted and has been beautifully reproduced onto kitchen textiles using digital print, meaning none of the details and texture are lost. Elegant cranes and oriental birds can be seen sitting on blossom and fruit trees.

**70RB01** COTTON APRON

**70RB04** TEA COSY

**70RB03** DOUBLE OVEN GLOVE

**70RB02** GAUNTLET

647ORB PACKABLE BAG

022ORB COTTON TEA TOWEL

80RB65 STRAIGHT SIDED MUG

70RB022 MICRO MITTS