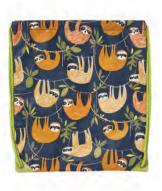

Bring the rainforest indoors with our Hanging Around collection. It features cute and curious sloths with bright and bold colours that really stand out.

7HDG01 COTTON APRON

**7HDG04** TEA COSY

**647HDG** PACKABLE BAG

8HDG65 STRAIGHT SIDED MUG

\*Please see page 70 for our Little Weavers Hanging Around range.\*