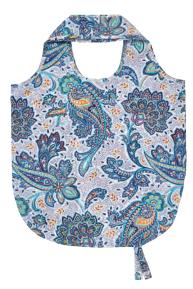

### ITALIAN PAISLEY

Zesty colours and retro patterns take us back 1920s Italian Riviera. The bright greens contrast with the oranges and purples, making a bold statement, encapsulating the luxurious decade with this ornate design.

7IPA01 COTTON APRON

**7IPA03** DOUBLE OVEN GLOVE

647IPA PACKABLE BAG

604IPALH MEDIUM PVC BAG

6091PA SMALL PVC BAG

**7IPA02** GAUNTLET

8IPA65 STRAIGHT SIDED MUG

022IPA COTTON TEA TOWEL