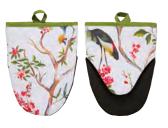

### ORIENTAL BIRDS

This design was originally hand painted and has been beautifully reproduced onto kitchen textiles using digital print, meaning none of the details and texture are lost. Elegant cranes and oriental birds can be seen sitting on blossom and fruit trees.

**70RB01** COTTON APRON

**70RB04** TEA COSY

**70RB03** DOUBLE OVEN GLOVE

**70RB02** GAUNTLET

647ORB PACKABLE BAG

022ORB COTTON TEA TOWEL

80RB65 STRAIGHT SIDED MUG

70RB022 MICRO MITTS