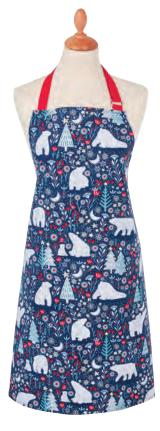

### POLAR BEAR

**7PLB01** COTTON APRON

**647PLB** PACKABLE BAG

022PLB COTTON TEA TOWEL

\* O 🕅