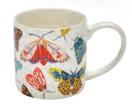

### BUTTERFLY HOUSE

Inspired by countryside walks and nature, our butterflies are made up of summer flowers and the colour palette drawn from blooming meadows and the forests of Northern Europe.

**647BFH** PACKABLE BAG

**7BFH02** GAUNTLET

8BFH65 STRAIGHT SIDED MUG

7BFH01 COTTON APRON

**7BFH03** DOUBLE OVEN GLOVE

604BFHLH MEDIUM PVC BAG

609BFH SMALL PVC BAG

022BFH COTTON TEA TOWEL