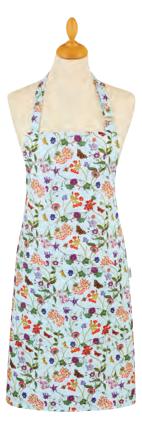

#### WILDFLOWERS

**7WFL02** GAUNTLET

**7WFL03** DOUBLE OVEN GLOVE

7WFL01 COTTON APRON

609WFL SMALL PVC BAG

64/WFL PACKABLE BAG

7WFL022 MICRO MITTS

NEW PRODUCT

7WFL062 POT MAT

NEW PRODUCT

022WFL COTTON TEA TOWEL

Inspired by Spring wildflower meadows. This watercolour design uses sunny yellow with complimentary pastel lilacs and purples to create a fresh clean design.

604WFLLH MEDIUM PVC BAG