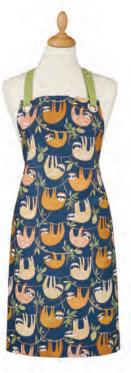

Bring the rainforest indoors with our Hanging Around collection. It features cute and curious sloths with bright and bold colours that really stand out.

7HDG01 COTTON APRON

**7HDG04** TEA COSY

**647HDG** PACKABLE BAG

608HDG OIL CLOTH APRON

7HDG03 DOUBLE GLOVE

7HDG02 GAUNTLET

III BALALI III

F # # # !! # @ @

022HDG COTTON TEA TOWEL

8HDG02 SCATTER TRAY

8HDG01 SMALL TRAY

8HDG65 STRAIGHT SIDED MUG

\*Please see page 70 for our Little Weavers Hanging Around range.\*