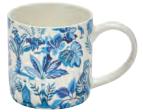

## **INDIA BLUE**

Inspired by the Indian Jungle this design has an ornate decorative feel. Also taking inspiration from oriental willow designs, elephants, tigers and monkeys are depicted enjoying the ancient temples of the jungle.