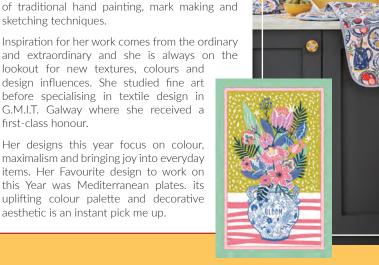

sketching techniques.

first-class honour.

Growing up on the West Coast of Ireland Mona was encouraged from a young age to design and draw. Her handwriting is recognisable by her use

lookout for new textures, colours and design influences. She studied fine art before specialising in textile design in G.M.I.T. Galway where she received a

Her designs this year focus on colour, maximalism and bringing joy into everyday items. Her Favourite design to work on this Year was Mediterranean plates. its uplifting colour palette and decorative aesthetic is an instant pick me up.