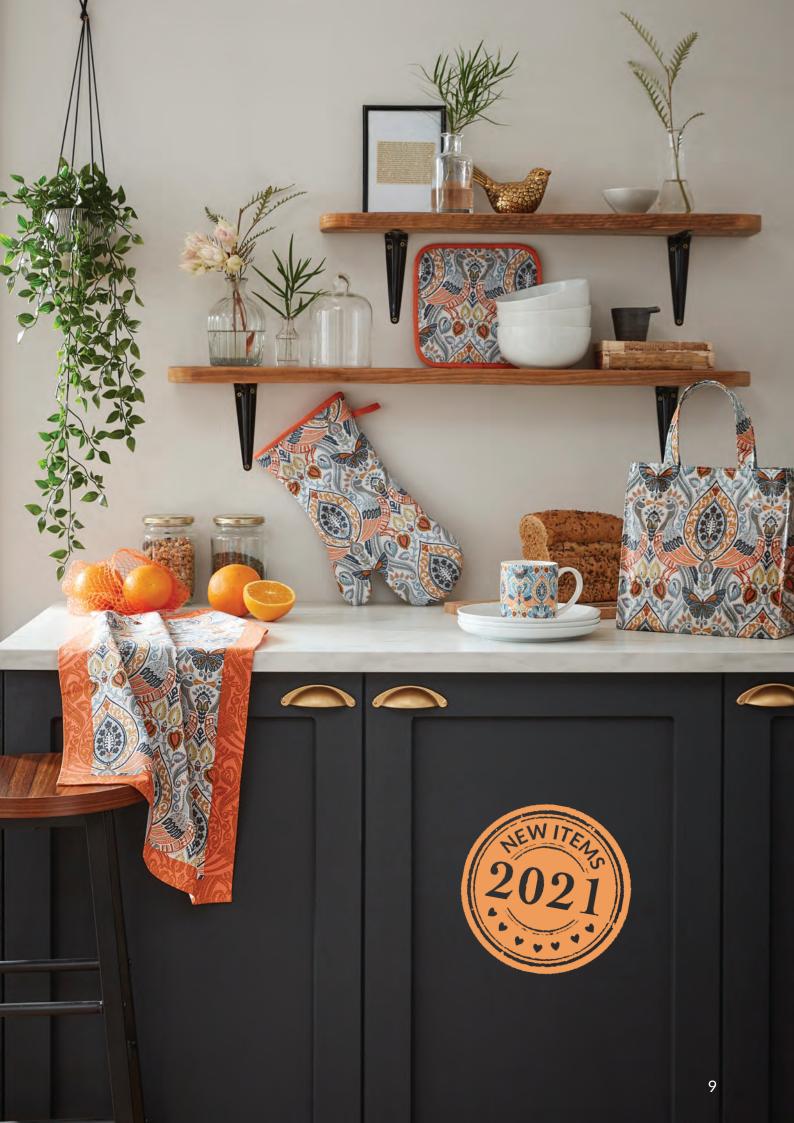

### ORIENTAL BIRDS

This design was originally hand painted and has been beautifully reproduced onto kitchen textiles using digital print, meaning none of the details and texture are lost. Elegant cranes and oriental birds can be seen sitting on blossom and fruit trees.