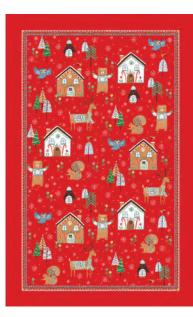

# GEO LEAVES

Inspired by traditional Nigerian wax print, this design features bold palm leaves drawn in a traditional style with a geo triangle design in the background. A vibrant design to introduce print and colour into the kitchen.

7GEO01 COTTON APRON

022GEO COTTON TEA TOWEL

**7GEO03** DOUBLE OVEN GLOVE

7GEO02 GAUNTLET

609GEO PVC SMALL BAG

604GEO PVC MEDIUM BAG

647GEO LARGE PACKABLE BAG

8GEO65 STRAIGHT SIDED MUG