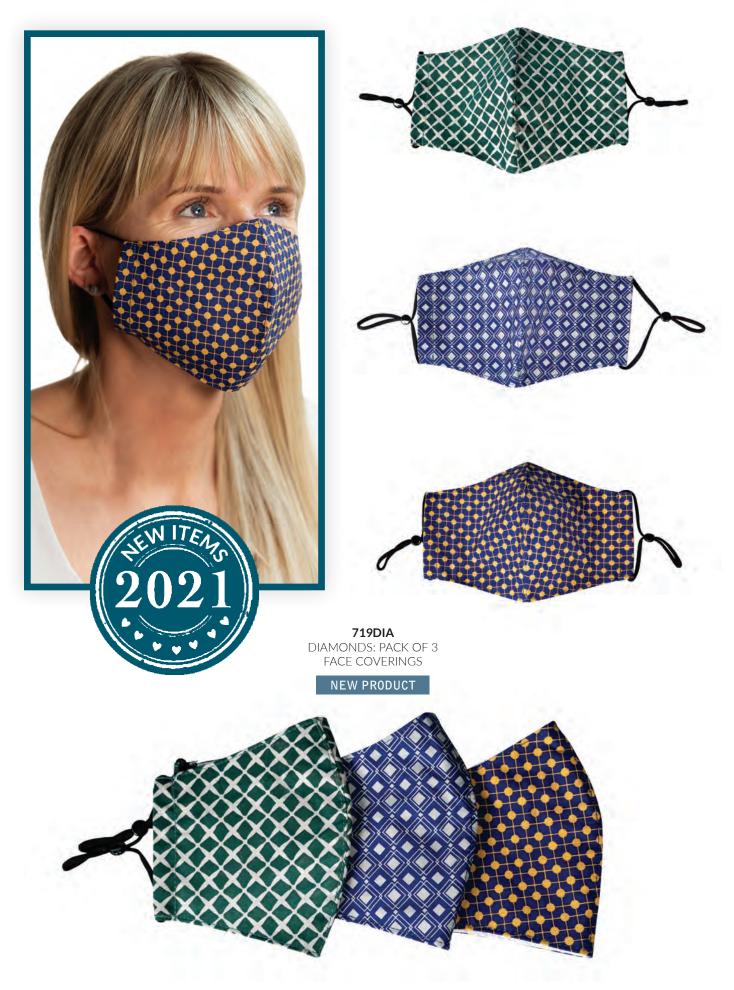

### FACE COVERINGS

**719FYA** FREYA: PACK OF 3 FACE COVERINGS

NEW PRODUCT

### FACE COVERINGS