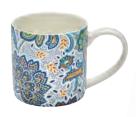

### ITALIAN PAISLEY

Zesty colours and retro patterns take us back 1920s Italian Riviera. The bright greens contrast with the oranges and purples, making a bold statement, encapsulating the luxurious decade with this ornate design.

7IPA01 COTTON APRON

**7IPA03** DOUBLE OVEN GLOVE

647IPA PACKABLE BAG

604IPALH MEDIUM PVC BAG

6091PA SMALL PVC BAG

**7IPA02** GAUNTLET

8IPA65 STRAIGHT SIDED MUG

022IPA COTTON TEA TOWEL