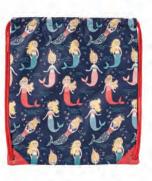

#### MERMAID

This fun and quirky print is designed for Little Weavers. The deep blue background off sets the colourful mermaids.

642MRDS **KIDS PENCIL CASE** 

606MRDS **KIDS APRON** 

989MRDS KIDS UMBRELLA