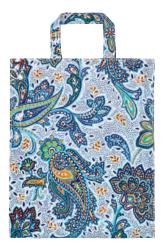

### ITALIAN PAISLEY

Zesty colours and retro patterns take us back 1920s Italian Riviera. The bright greens contrast with the oranges and purples, making a bold statement, encapsulating the luxurious decade with this ornate design.

7IPA01 COTTON APRON

**7IPA03** DOUBLE OVEN GLOVE

647IPA PACKABLE BAG

604IPALH MEDIUM PVC BAG

6091PA SMALL PVC BAG

**7IPA02** GAUNTLET

8IPA65 STRAIGHT SIDED MUG

022IPA COTTON TEA TOWEL