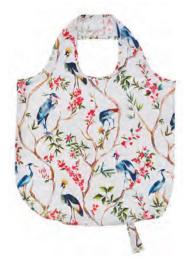

### ORIENTAL BIRDS

This design was originally hand painted and has been beautifully reproduced onto kitchen textiles using digital print, meaning none of the details and texture are lost. Elegant cranes and oriental birds can be seen sitting on blossom and fruit trees.