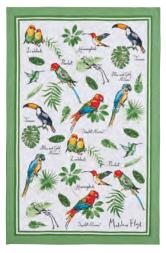

# MADELEINE FLOYD

Plum-Hended Parakeet (Psittacula sy

The beautiful art of British artist Madeleine Floyd celebrates the natural world and her illustrations and paintings have been published and collected around the world.

Madeleine has collaborated together with Ulster Weavers over many happy years to create some of our bestselling ranges that continue to delight with their elegance and timeless appeal.

With her sketchbook to hand Madeleine captures her subjects in pen and ink taking her drawings into the studio to create the designs that we know and love.

We are excited to present Madeleine's brand new on trend range of Tropical Birds that looks set to warm up our homes and keep the memory of holidays with us throughout the year.

42

Lille Owl

Athens

Madeleine Floyd