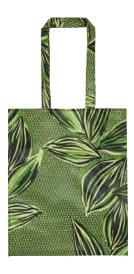

# GEO LEAVES

Inspired by traditional Nigerian wax print, this design features bold palm leaves drawn in a traditional style with a geo triangle design in the background. A vibrant design to introduce print and colour into the kitchen.

7GEO01 COTTON APRON

022GEO COTTON TEA TOWEL

**7GEO03** DOUBLE OVEN GLOVE

7GEO02 GAUNTLET

609GEO PVC SMALL BAG

604GEO PVC MEDIUM BAG

647GEO LARGE PACKABLE BAG

8GEO65 STRAIGHT SIDED MUG