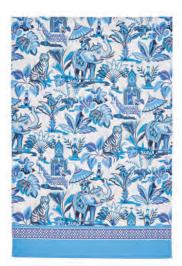

## **INDIA BLUE**

Inspired by the Indian Jungle this design has an ornate decorative feel. Also taking inspiration from oriental willow designs, elephants, tigers and monkeys are depicted enjoying the ancient temples of the jungle.