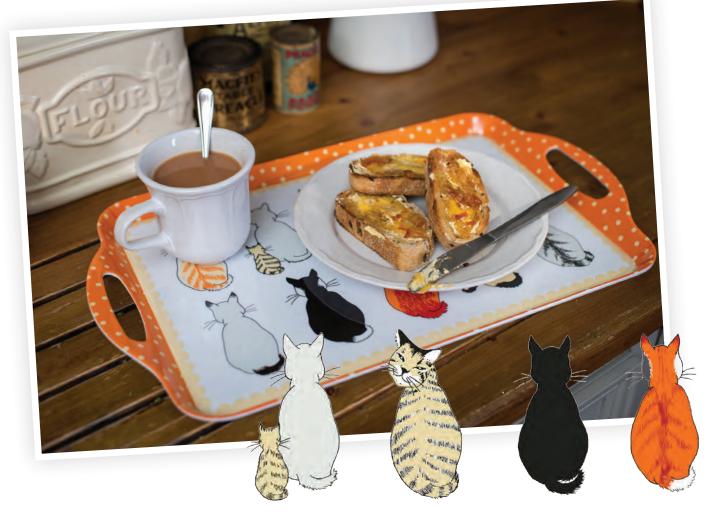

# KITTY CATS

Created by a cat lover, this design encapsulates the chilled out habits of our feline friends.

604KYCLH MEDIUM PVC BAG

609KYC SMALL PVC BAG

**7KYC03** DOUBLE OVEN GLOVE

7KYC022 MICRO MITTS

NEW PRODUCT