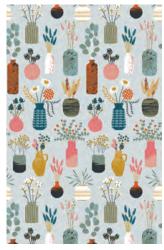

## **INDIA BLUE**

Inspired by the Indian Jungle this design has an ornate decorative feel. Also taking inspiration from oriental willow designs, elephants, tigers and monkeys are depicted enjoying the ancient temples of the jungle.

609IBL SMALL PVC BAG

604IBL MEDIUM PVC BAG

647IBL PACKABLE BAG

8IBL65 STRAIGHT SIDED MUG

022IBL COTTON TEA TOWEL

DOUBLE OVEN GLOVE

7IBL02 GAUNTLET

16