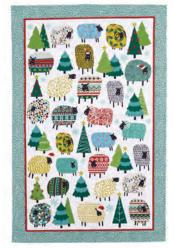

#### DOTTY SHEEP

7DTS01 COTTON APRON

608DTS OIL CLOTH APRON

A colourful twist on one of your favourite farm animals, with their mustard and grey wool the Dotty Sheep are a unique flock.

022DTS COTTON TEA TOWEL

#### DOTTY SHEEP

**8DTS04** PLACEMATS PK 4

8DTS05 COASTERS PK 4

**647DTS** PACKABLE BAG

**7DTS04** TEA COSY

609DTS PVC SMALL BAG

**8DTS65** STRAIGHT SIDED MUG

H