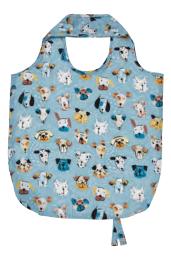

#### MUTLEY CREW

A quirky, fun dog design inspired by smudging different size paint brushes and then adding dog faces.

7MLC01 COTTON APRON

022MLC COTTON TEA TOWEL

8MLC65 STRAIGHT SIDED MUG

647MLC PACKABLE BAG

7MLC062 POT MAT

NEW PRODUCT

609MLC SMALL PVC BAG

**7MLC03** DOUBLE OVEN GLOVE

**7MLC02** GAUNTLET

7MLC022 MICRO MITTS NEW PRODUCT

604MLCLH MEDIUM PVC BAG

Designed by Jennie