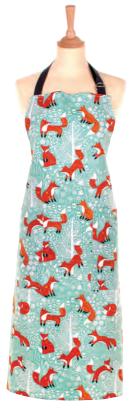

#### FORAGING FOX

Sitting on a duck egg blue background the burnt orange foxes stand out on this beautiful and calming base colour.

#### FORAGING FOX

**7FFX02** GAUNTLET

**7FFX03** DOUBLE OVEN GLOVE

022FFX COTTON TEA TOWEL

8FFX01 SMALL TRAY

647FFX PACKABLE BAG

604FFXLH PVC MEDIUM BAG

NEW PRODUCT