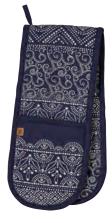

## **INDIA BLUE**

Inspired by the Indian Jungle this design has an ornate decorative feel. Also taking inspiration from oriental willow designs, elephants, tigers and monkeys are depicted enjoying the ancient temples of the jungle.

609IBL SMALL PVC BAG

604IBL MEDIUM PVC BAG

647IBL PACKABLE BAG

8IBL65 STRAIGHT SIDED MUG

022IBL COTTON TEA TOWEL

DOUBLE OVEN GLOVE

7IBL02 GAUNTLET

16